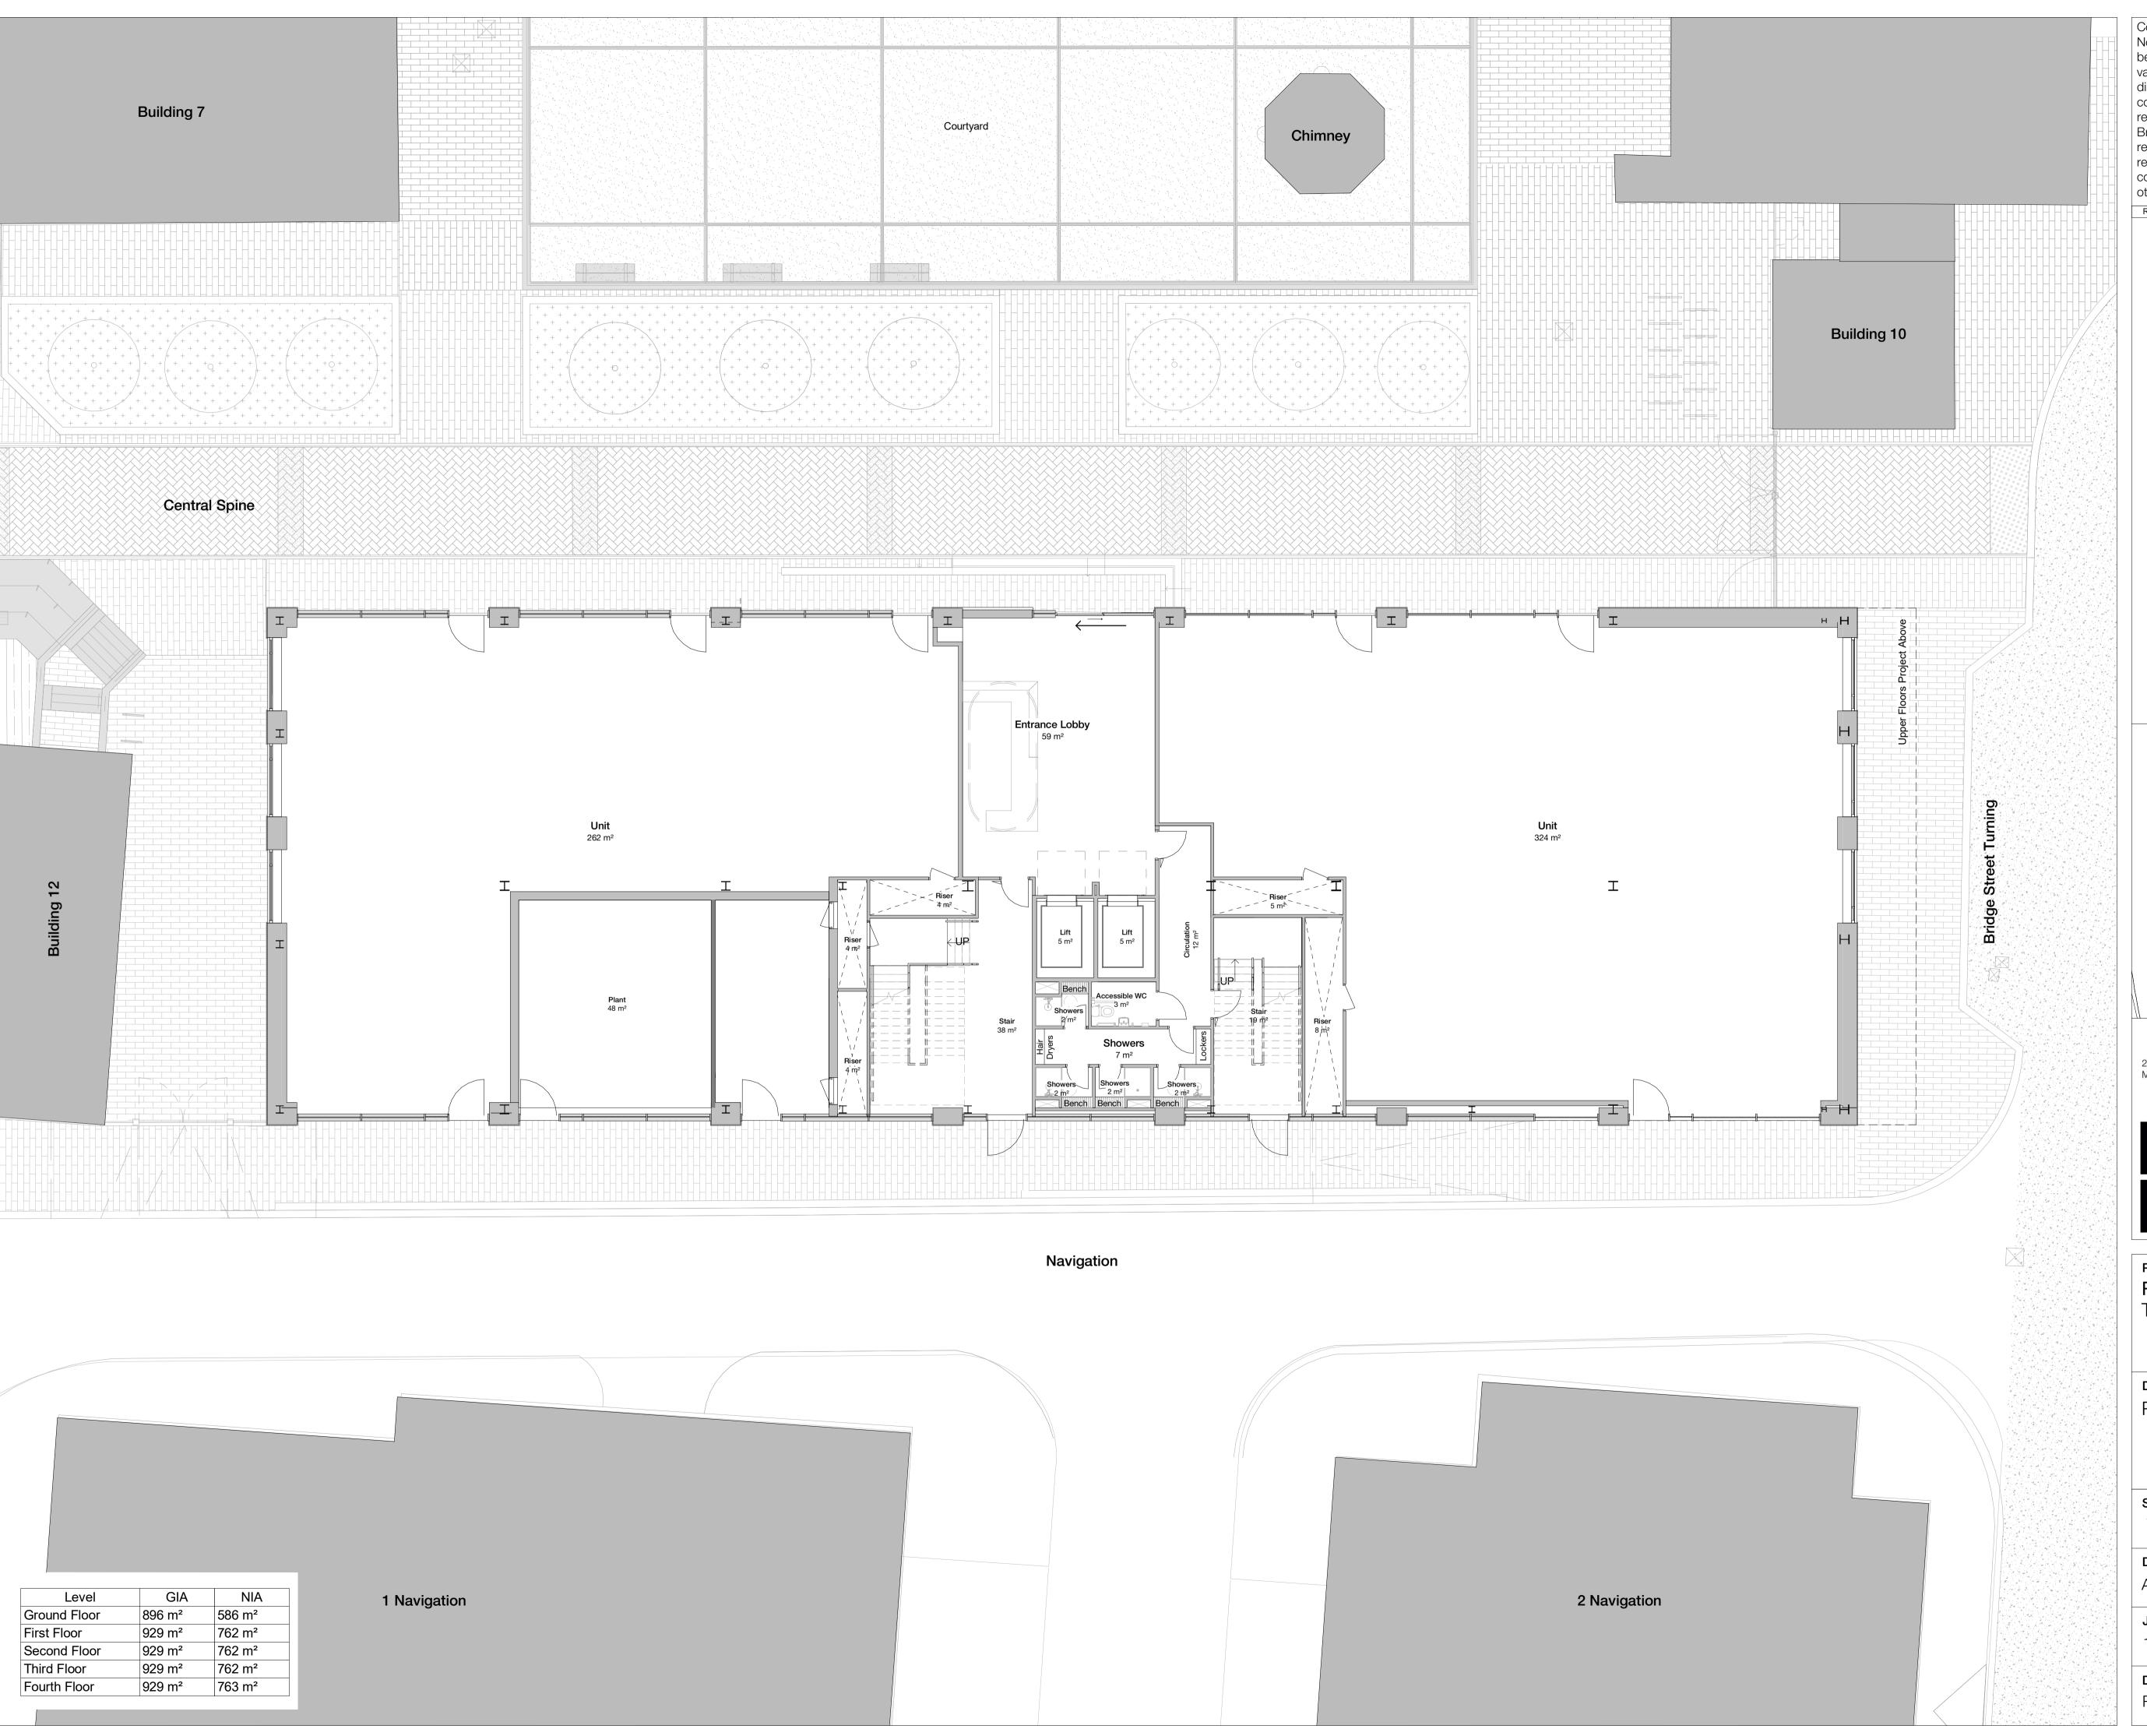

## Hawkins\ Brown

Projec

Rutland Mills Tootal Street

Drawing

Proposed Ground Floor Plan

| Scale @ A1 |        | Date             |
|------------|--------|------------------|
| 1:100      |        | 09/22/23         |
|            |        |                  |
| Drawn By   |        | Checked By       |
| AG         |        | TM               |
|            |        |                  |
| Job Number | Status | Purpose of Issue |
| 1694       | S2     | For Information  |
|            |        |                  |

Drawing No.
RM-HBA-NB-00-DR-A-SK\_0500