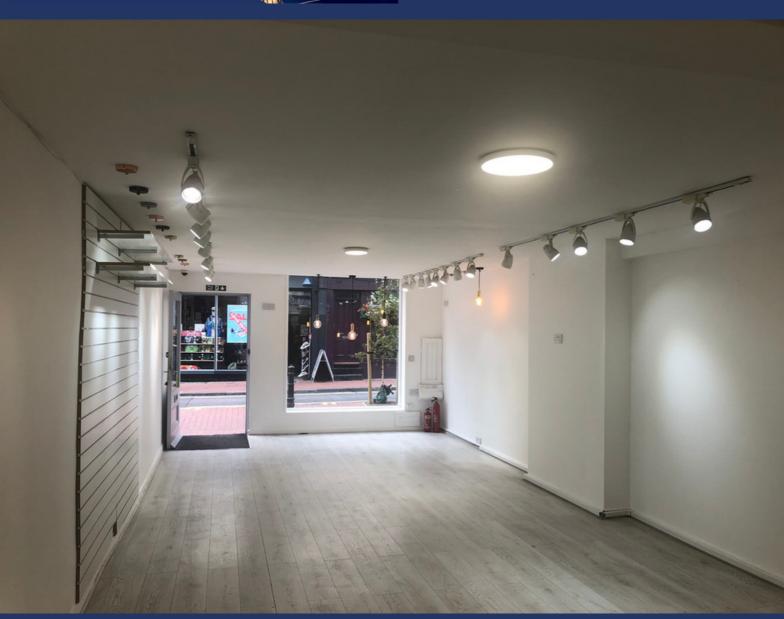

## **DESCRIPTION**

41 Bond Street comprises a prominent retail unit arranged over ground and lower ground floors. with hardwood floors, glazed display frontage and studio lighting and has recently been redecorated by the current occupier.

#### **ACCOMMODATION**

Ground Floor Sales 428 sq ft 39.8 sq m Rear store 89 sq ft 8.3 sq m W.C.

All areas are net internal.