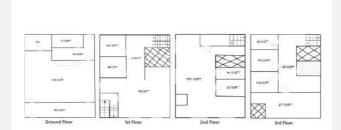

tre Location

## **Description**

This really lovely 4- story retail unit has bags of potential and all uses will be considered. The ground floor has been recently renovated and ready for trading with the upper floors yet to be upgraded. The unit has kitchen / WC facilities air conditioning, prime retail space, offices, storage space and a sperate access for the upper floors.

## Location

The unit is on pedestrianized Market Place slap bang in the middle of Wigan town centre, with neighbours including high street brands such as Specsaves, Lloyds Bank, Wetherspoons and Greggs. Both the Grand Arcade shopping center and the £135 million Galleries redevelopment are moments away. Wigan center has excellent transport links, parking facilities and is close to the motorway network.

#### Layout