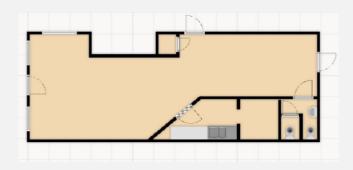

y

To View Contact: Trish Zielinska trish@toletwigan.co.uk 01942 734748 www.toletwigan.co.uk



#### **Property Highlights**

- 775 sqft Ground Floor Unit
- No Service Charge
- Town Centre Location

### **Description**

Approx. 775 sqft ground floor retail unit. 42 Market Street has been run successfully for the past few years as a 'Kings' arcade and would suit a variety of business.

Rent: £1250 pcm Size: 775 sqft (approx) VAT: At the prevailing rate of 20% Buildings Insurance: £50pcm subject to premium renewal

## Location

The property is located fronting the pedestrianised Market Street. The unit benefits from significant footfall as a result of its location on the main entrance to the town's Central Bus Station and opposite the entrance to The Galleries Shopping Centre.

#### Layout