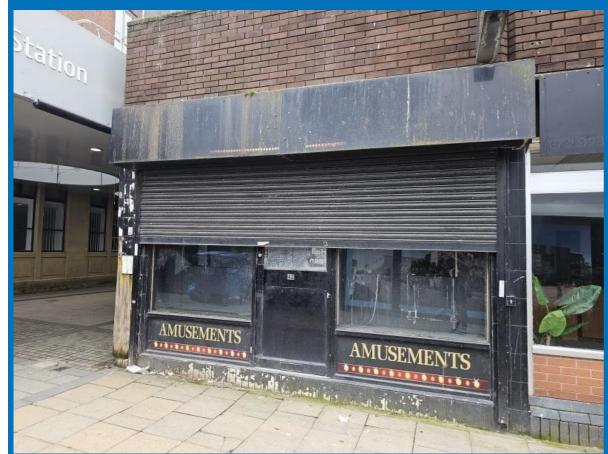

# Market Street Wigan WN1 1HX

**SHOP TO LET** 775.00 sqft (72.00 sqm) **RENT** £1,250.00 Monthly

To View Contact: Trish Zielinska trish@toletwigan.co.uk 01942 734748 www.toletwigan.co.uk

### **Description**

Approx. 775 sqft ground floor retail unit. 42 Market Street has been run successfully for the past few years as a 'Kings' arcade and would suit a variety of business.

Rent: £1250 pcm Size: 775 sqft (approx) VAT: At the prevailing rate of 20% Buildings Insurance: £50pcm subject to premium renewal

## Location

The property is located fronting the pedestrianised Market Street. The unit benefits from significant footfall as a result of its location on the main entrance to the town's Central Bus Station and opposite the entrance to The Galleries Shopping Centre.