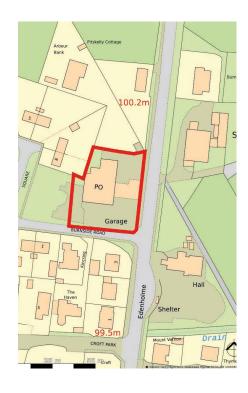

#### LOCATION

The subjects enjoy a highly prominent location on the west side of Main Road (A94) on the outskirts of Balbeggie, midway between Coupar Angus and the City of Perth to the south. The site has an extensive road frontage of approximately 50 metres.

The site in total extends to approximately 0.43 acres (0.173 hectares). The approximate floor areas are as follows;

| Showroom             | 1,356 sq ft | 126 sq m |
|----------------------|-------------|----------|
| work Bays<br>(2 No.) | 1,022 sq ft | 95 sq m  |
| Rear<br>Workshop     | 2,066 sq ft | 192 sq m |