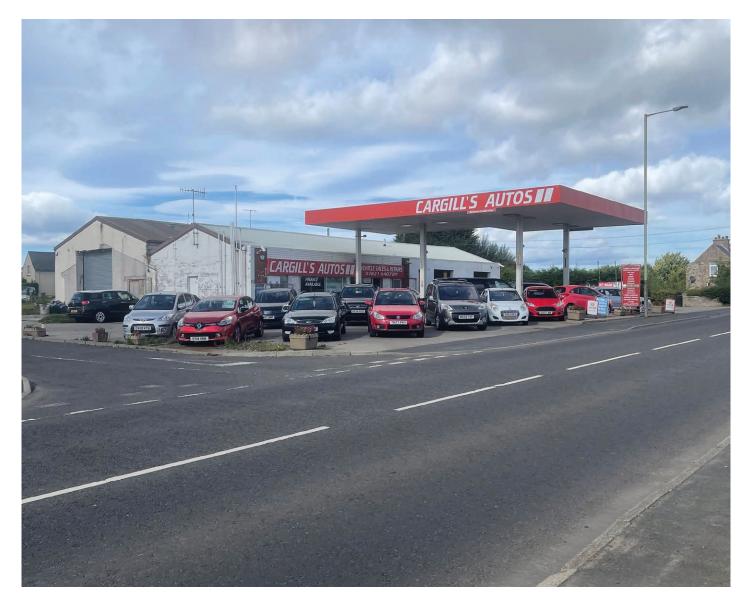

#### LOCATION

The subjects enjoy a highly prominent location on the west side of Main Road (A94) on the outskirts of Balbeggie, midway between Coupar Angus and the City of Perth to the south. The site has an extensive road frontage of approximately 50 metres.

#### **DESCRIPTION**

The subjects comprise 2 main interlinked brick built structures, with sizeable showroom, 2 work bays and a large workshop to the rear. Vehicle access is obtained to each of the bays and workshop by way of full height roller doors. The forecourt is surfaced in concrete and also benefits from a large canopy, with clear height of approximately 4.5 metres.

The site in total extends to approximately 0.43 acres (0.173 hectares). The approximate floor areas are as follows;

| Showroom             | 1,356 sq ft | 126 sq m |
|----------------------|-------------|----------|
| work Bays<br>(2 No.) | 1,022 sq ft | 95 sq m  |
| Rear<br>Workshop     | 2,066 sq ft | 192 sq m |