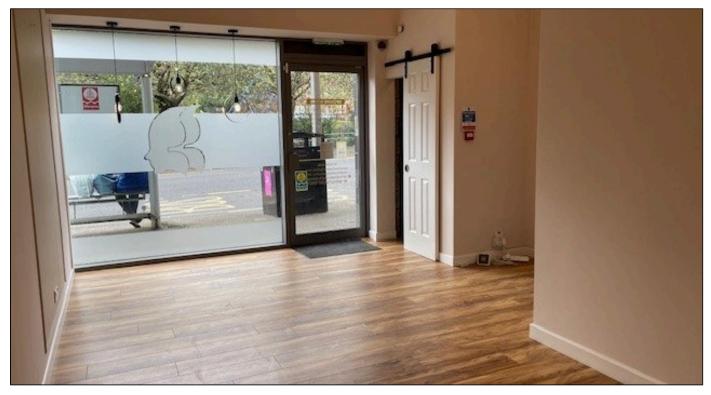

#### Description

The shop is a ground floor shop, within a new (2011) building with flats above. Internally the property has 4 separate compartments and up until recently was being used for beauty therapy and benefits from treatment rooms as well as newly refurbished accessible toilets, kitchen area and reception. The property is freshly decorated has a new floor and presents extremely well and would suit a hairdresser with ancillary eyebrows/eyelash business or indeed an osteopath or similar styled clinician.