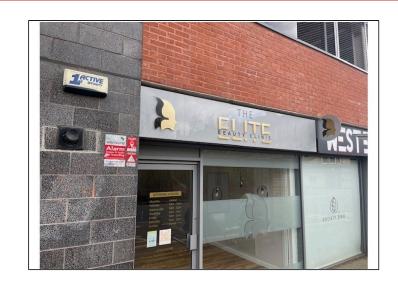

### Location

The premises are located in the trendy "West End" of Glasgow, to the north of the famous Byres Road, opposite the Botanic Gardens, in an area of high density residential apartments. The premises are located next to Tesco Express, and Zen Chinese Restaurant. A number of bars and restaurants can be found on nearby. The area is well served by public transport. Hillhead underground station is a short walk away whilst there are numerous bus services on Great Western Road and Maryhill Road.

#### Description

The shop is a ground floor shop, within a new (2011) building with flats above. Internally the property has 4 separate compartments and up until recently was being used for beauty therapy and benefits from treatment rooms as well as newly refurbished accessible toilets, kitchen area and reception. The property is freshly decorated has a new floor and presents extremely well and would suit a hairdresser with ancillary eyebrows/eyelash business or indeed an osteopath or similar styled clinician.