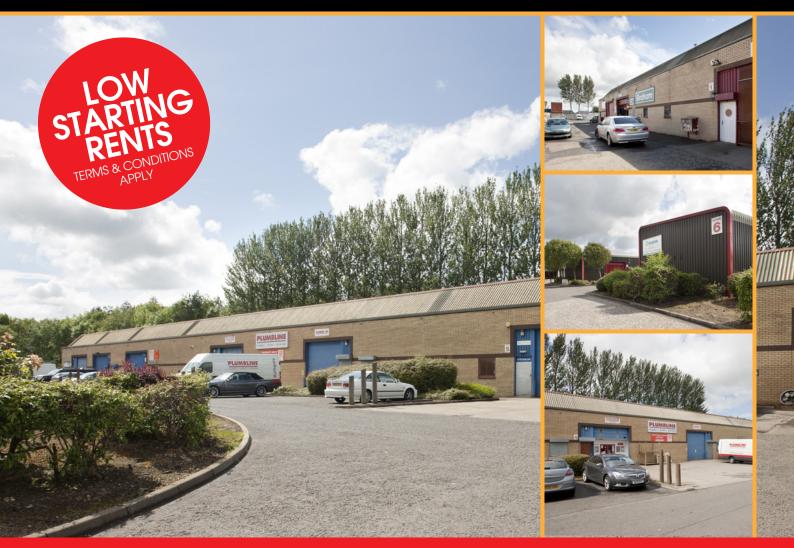

# To Let

Trade Units • Units with Yards • Storage Units

65 - 1,176 sq m (708 - 12,658 sq ft)

- Flexible terms
- Immediate entry
- 1.5 miles from J4, M8
- Enclosed yard with some units
- Current Trade Occupiers include Graham and Plumbline

#### **Description**

A variety of units and sizes are available from modern trade units to low cost storage units. Some units include an enclosed yard. Higher profile occupiers on the estate include Graham and Plumbline.