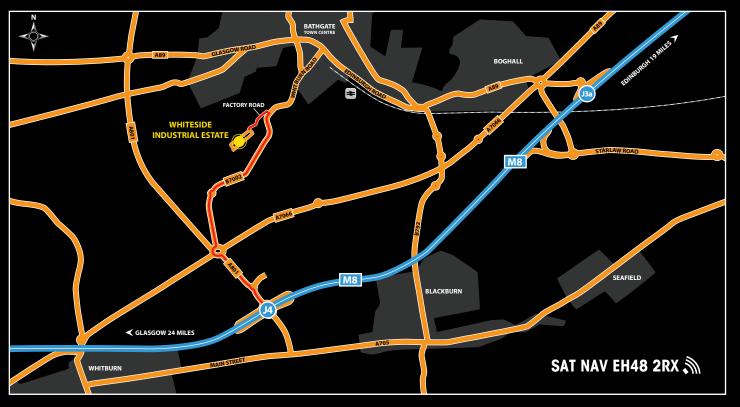

#### Location

Whiteside Industrial Estate is located 1.5 miles to the North of J4 of the M8 and half a mile to the South of Bathgate Town Centre.

From J4 of the M8, drive North along the A801 for about 0.5 mile and take the B7002 exit at the roundabout. Follow this for 1 mile and Whiteside Industrial Estate is on the left.