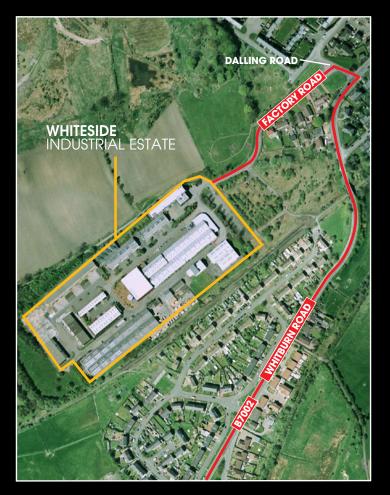

#### Location

Whiteside Industrial Estate is located 1.5 miles to the North of J4 of the M8 and half a mile to the South of Bathgate Town Centre.

From J4 of the M8, drive North along the A801 for about 0.5 mile and take the B7002 exit at the roundabout. Follow this for 1 mile and Whiteside Industrial Estate is on the left.