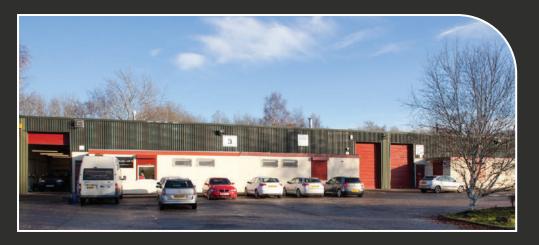

### TO LET

Trade Units Units with Enclosed Yards Storage Units 171 - 863 sq m (1,841 - 9,286 sq ft)

### CALL NOW TO DISCUSS AND VIEW

- Flexible Terms
- Immediate entry
- Enclosed yard with some units
- 2 miles South East of Motherwell Town Centre

### **DESCRIPTION**

A variety of units and sizes are available and some units have an enclosed yard. There is a good amount of circulation space within the estate. All units have separate vehicle and pedestrian access and 3 phase electrical supplies.