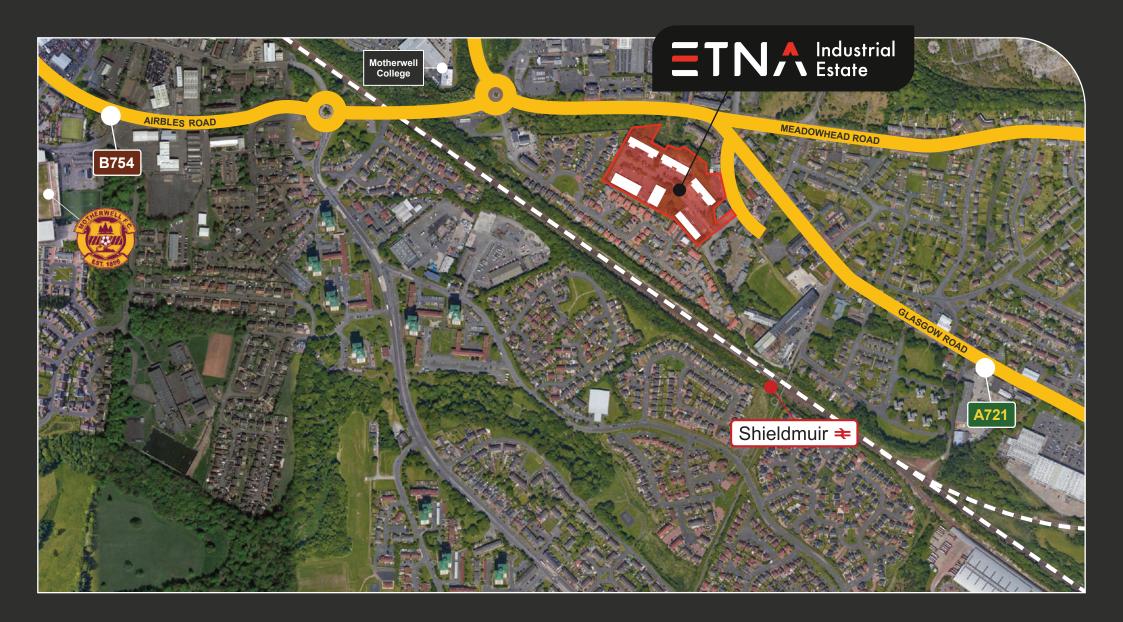

### LOCATIO

Etna Industrial Estate is located 2 miles South East of Motherwell Town Centre and 3 miles North East of Junction 6 of the M74.

From Motherwell Town Centre, drive East along the A721 until you pass Motherwell College on the left and take the next right into Etna Street - the estate is on the right hand side.