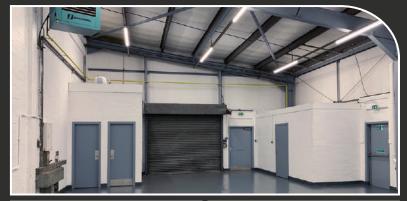

### **DESCRIPTION**

A variety of units and sizes are available and some units have an enclosed yard. There is a good amount of circulation space within the estate. All units have separate vehicle and pedestrian access and 3 phase electrical supplies.