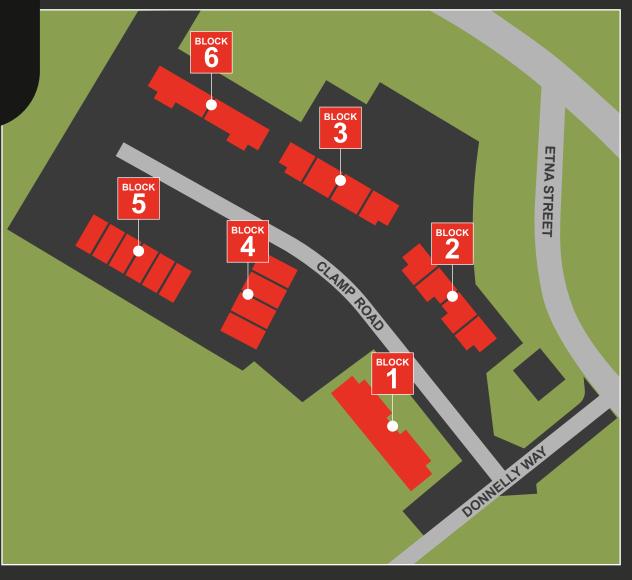

### LOCATIO

Etna Industrial Estate is located 2 miles South East of Motherwell Town Centre and 3 miles North East of Junction 6 of the M74.

From Motherwell Town Centre, drive East along the A721 until you pass Motherwell College on the left and take the next right into Etna Street - the estate is on the right hand side.