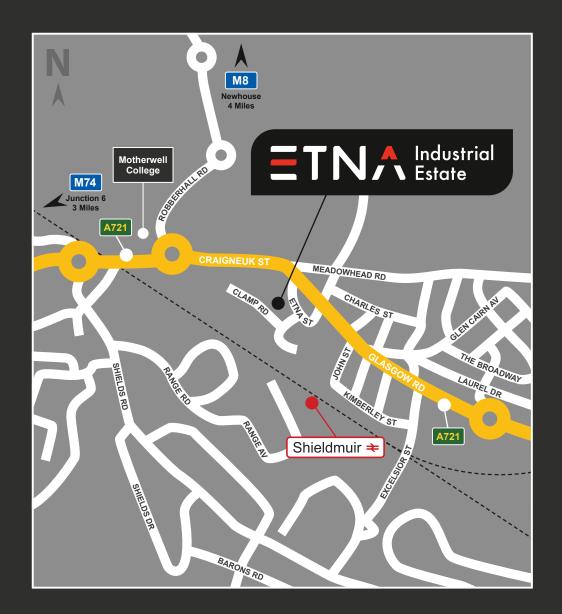

### LOCATIO

Etna Industrial Estate is located 2 miles South East of Motherwell Town Centre and 3 miles North East of Junction 6 of the M74.

From Motherwell Town Centre, drive East along the A721 until you pass Motherwell College on the left and take the next right into Etna Street - the estate is on the right hand side.