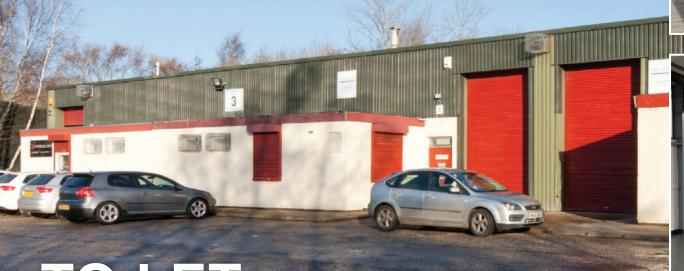

### TO LET

Trade Units Units with Enclosed Yards Storage Units 171 - 863 sq m (1,841 - 9,286 sq ft)

### CALL NOW TO DISCUSS AND VIEW

- Flexible Terms
- Immediate entry
- Enclosed yard with some units
- 2 miles South East of Motherwell Town Centre

### **DESCRIPTION**

A variety of units and sizes are available and some units have an enclosed yard. There is a good amount of circulation space within the estate. All units have separate vehicle and pedestrian access and 3 phase electrical supplies.