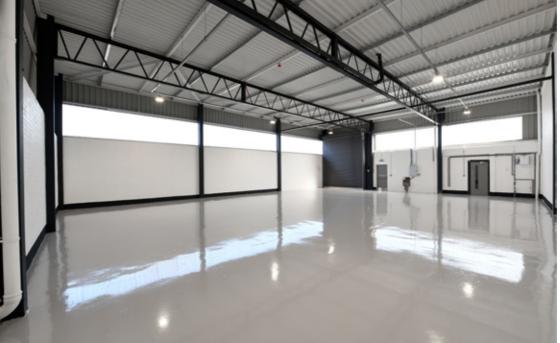

## SPECIFICATION

Comprehensively refurbished & modernised to provide:

- 5.1m eaves
- Refurbished overclad profile steel elevations
- New windows and entrance door to office
- 24-hour manned security and monitored CCTV
- Forecourt yard and car parking
- Secure yard to Unit A

## **ACCOMMODATION**

| Unit                 | Area (Sq ft) | Area (Sq m) |
|----------------------|--------------|-------------|
| A (with secure yard) | 10,964       | 1,018.5     |
| D5                   | 6,598        | 612.9       |
| Hl                   | 3,012        | 279.8       |