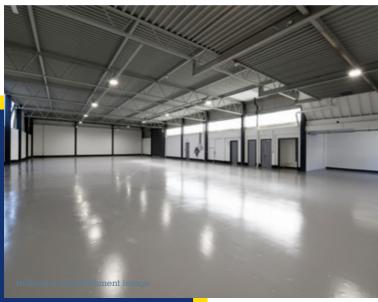

## SPECIFICATION

Comprehensively refurbished & modernised to provide:

- 5.1m eaves
- Refurbished overclad profile steel elevations
- New windows and entrance door to office
- 24-hour manned security and monitored CCTV
- Forecourt yard and car parking
- Secure yard to Unit A

## **ACCOMMODATION**

| Unit                 | Area (Sq ft) | Area (Sq m) |
|----------------------|--------------|-------------|
| A (with secure yard) | 10,964       | 1,018.5     |
| D5                   | 6,598        | 612.9       |
| Hl                   | 3,012        | 279.8       |