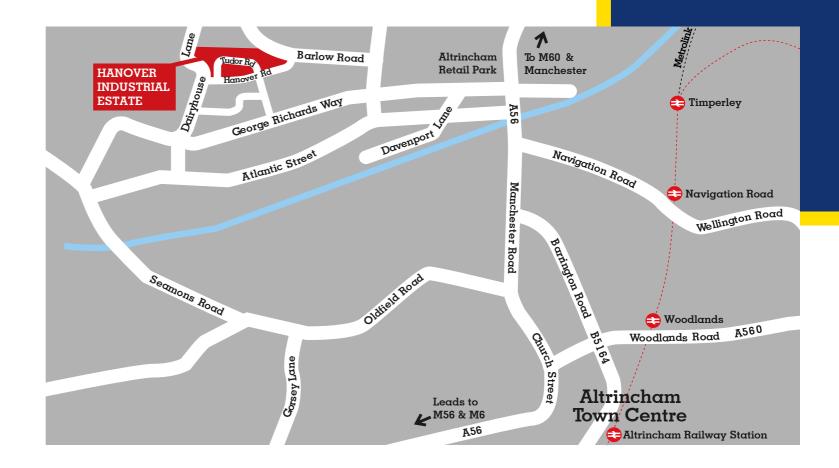

### **LOCATION**

The units on Tribune Road form part of the popular and established Hanover Industrial Estate at Altrincham Business Park located off George Richards Way; one of the main employment areas in Altrincham.

The estate sits adjacent to the new ASDA Superstore and is in close proximity to Altrincham Town Centre. Access to the motorway network is via Junctions 7&8 of the M56 or Junction 7 of the M60; all within 3 miles of the development.