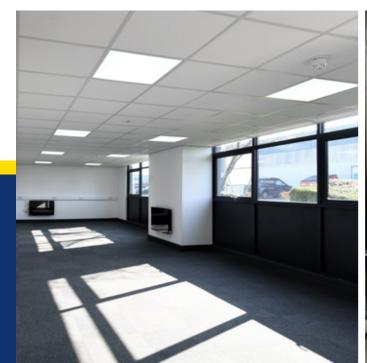

## SPECIFICATION

Comprehensively refurbished & modernised to provide:

- 5.1m eaves
- Refurbished overclad profile steel elevations
- New windows and entrance door to office
- 24-hour manned security and monitored CCTV
- Forecourt yard and car parking
- Secure yard to Unit A