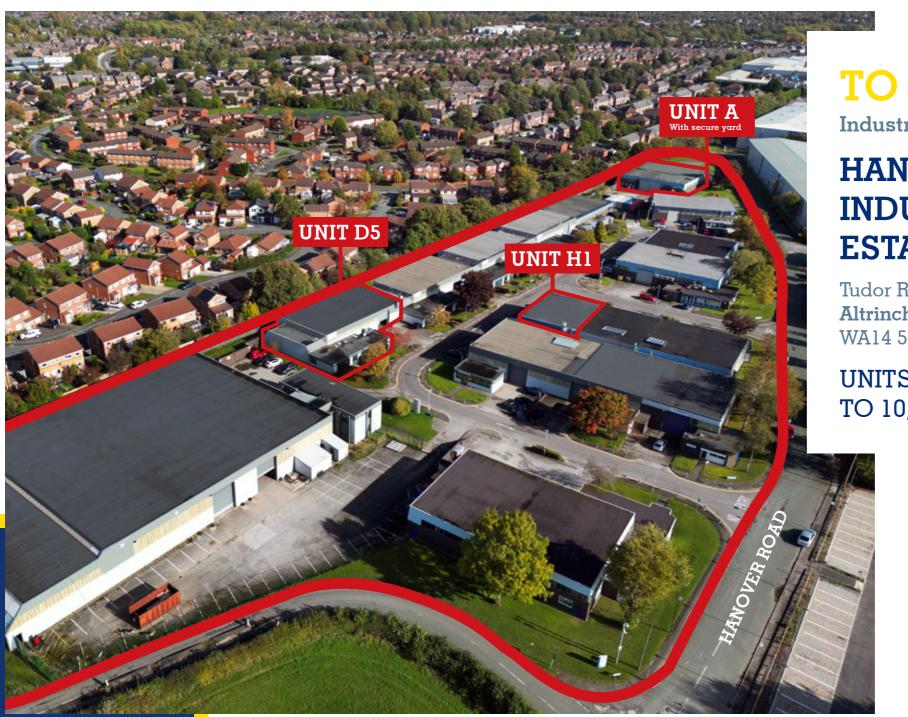

# HANOVER INDUSTRIAL ESTATE

Tudor Road,
Altrincham Business Park
WA14 5RZ

UNITS FROM 3,012 SQ FT TO 10,964 SQ FT

- SECURE YARD TO UNIT A
- THE FULL ESTATE BENEFITS FROM 24HR SECURITY

### **LOCATION**

The units on Tribune Road form part of the popular and established Hanover Industrial Estate at Altrincham Business Park located off George Richards Way; one of the main employment areas in Altrincham.

## **ACCOMMODATION**

| Unit                 | Area (Sq ft) | Area (Sq m) |
|----------------------|--------------|-------------|
| A (with secure yard) | 10,964       | 1,018.5     |
| D5                   | 6,598        | 612.9       |
| Hl                   | 3,012        | 279.8       |