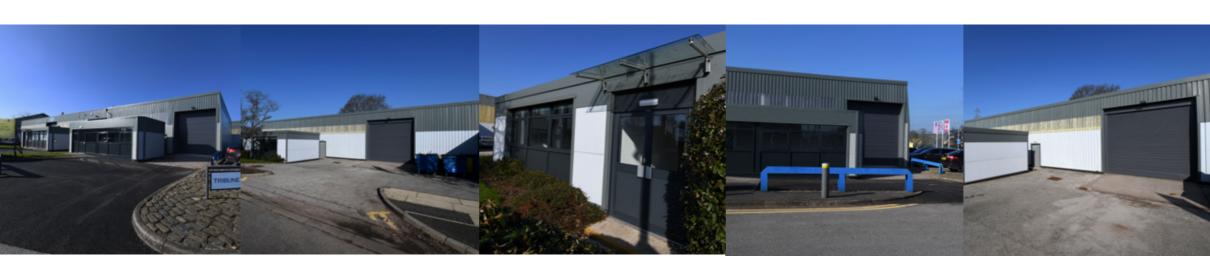

## SPECIFICATION

Comprehensively refurbished & modernised to provide:

- 5.1m eaves
- Refurbished overclad profile steel elevations
- New windows and entrance door to office
- 24-hour manned security and monitored CCTV
- Forecourt yard and car parking
- Secure yard to Unit A