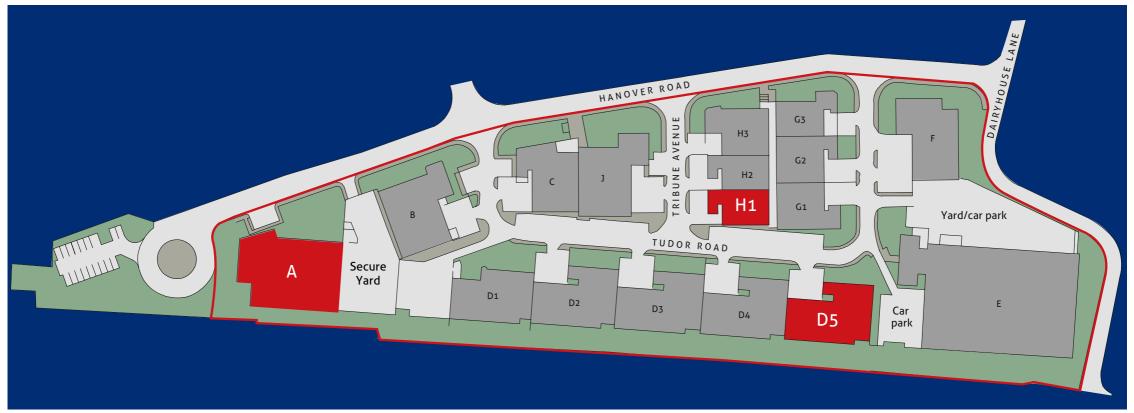

## **ACCOMMODATION**

| Unit                 | Area (Sq ft) | Area (Sq m) |
|----------------------|--------------|-------------|
| A (with secure yard) | 10,964       | 1,018.5     |
| D5                   | 6,598        | 612.9       |
| Hl                   | 3,012        | 279.8       |