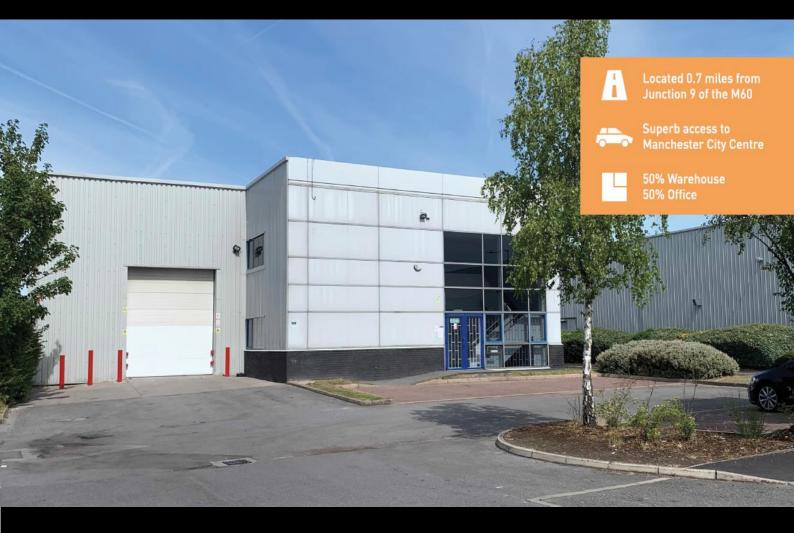

# 7,899 SQ FT

- Modern industrial/warehouse unit
- 6.7m Eaves
- One Electronic Level Access Loading Door
- 50% Two Storey Office Accommodation
- Located just 0.7 miles from J9 of the M60 Motorway

0161 375 6000

#### **SPECIFICATION**

The property comprises a modern detached warehouse unit of steel portal frame construction with hybrid office provisions, benefitting from the following specification:

- > 50% Office Content
- 6.7m Eaves
- > One Electronic Roller Shutter Door
- Dedicated Loading Area
- 12 Car Parking Spaces