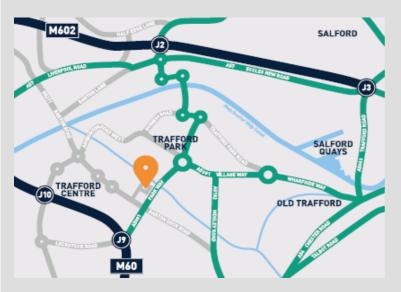

## LOCATION

Mercury Park is located on the southern fringe of Trafford Park. The estate provides immediate access to the M60 motorway as well as sitting adjacent to Manchester city centre.