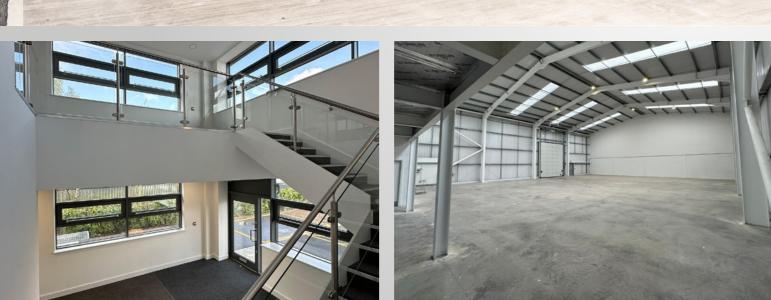

## **DESCRIPTION**

- · New Build Warehouse / Trade Units
- · Warehouse and office WCS available
- · 7.5m to eaves
- · Electric roller shutter door and pedestrian access
- Minimum 15 car parking spaces per unit including EV charging points
- · 10% Roof lights
- · Three phase power
- Insulated cladding
- · EPC A
- First floor office accommodation, including additional kitchenette area
- · LED lighting throughout offices and warehouse