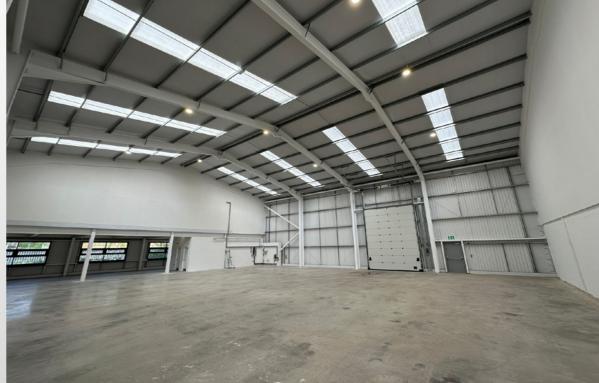

## **DESCRIPTION**

- · New Build Warehouse / Trade Units
- · Warehouse and office WCS available
- · 7.5m to eaves
- · Electric roller shutter door and pedestrian access
- Minimum 15 car parking spaces per unit including EV charging points
- · 10% Roof lights
- · Three phase power
- Insulated cladding
- · EPC A
- First floor office accommodation, including additional kitchenette area
- · LED lighting throughout offices and warehouse