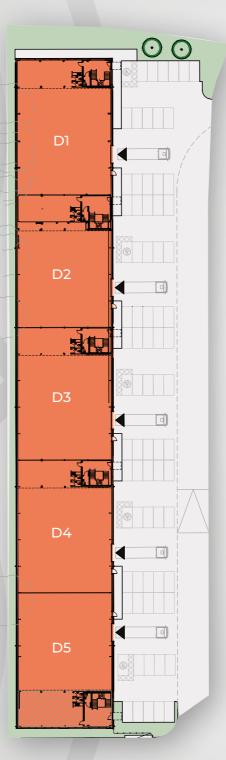

### **ACCOMMODATION**

| Unit | GF<br>Sq Ft | FF<br>Sq Ft | To<br>Sq Ft | tal<br>Sq M | Car Parking<br>Spaces (&) |
|------|-------------|-------------|-------------|-------------|---------------------------|
| D1   | 7,118       | 1,387       | 8,505       | 790         | 17 (1)                    |
| D2   | 6,987       | 1,776       | 8,763       | 814         | 15 (1)                    |
| D3   | 6,991       | 1,346       | 8,337       | 775         | 15 (1)                    |
| D4   | 6,998       | 1,340       | 8,338       | 775         | 15 (1)                    |
| D5   | 7,048       | 1,821       | 8,869       | 824         | 15 (1)                    |