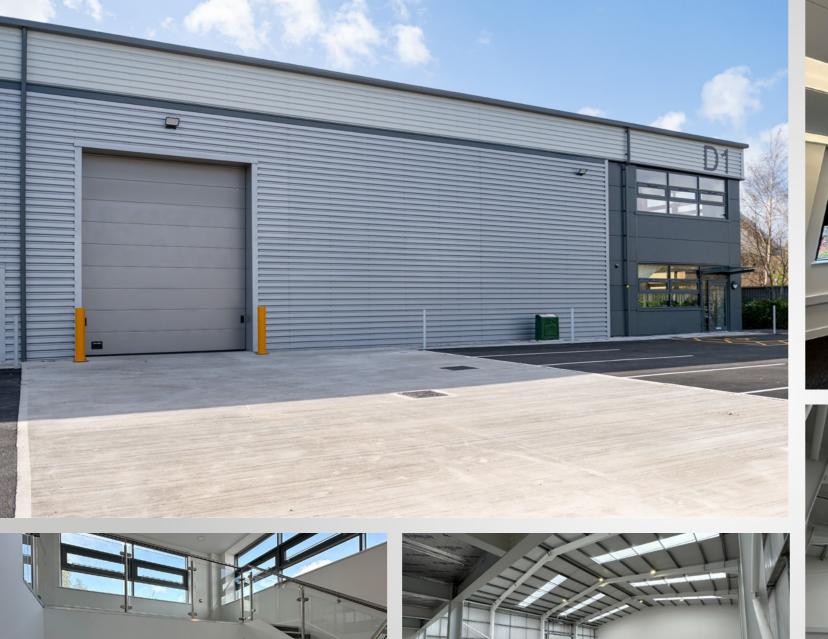

# **BLOCK D**

**NEW TRADE/INDUSTRIAL UNITS** 

ATLANTIC STREET **ALTRINCHAM WA14 5EW** 

## **DESCRIPTION**

- · New Build Warehouse / Trade Units
- · Warehouse and office WCS available
- · 7.5m to eaves
- · Electric roller shutter door and pedestrian access
- Minimum 15 car parking spaces per unit including EV charging points
- · 10% Roof lights
- · Three phase power
- Insulated cladding
- · EPC A
- First floor office accommodation, including additional kitchenette area
- · LED lighting throughout offices and warehouse

### **ACCOMMODATION**

| Unit | GF<br>Sq Ft | FF<br>Sq Ft | To<br>Sq Ft | tal<br>Sq M | Car Parking<br>Spaces (&) |
|------|-------------|-------------|-------------|-------------|---------------------------|
| D1   | 7,118       | 1,387       | 8,505       | 790         | 17 (1)                    |
| D2   | 6,987       | 1,776       | 8,763       | 814         | 15 (1)                    |
| D3   | 6,991       | 1,346       | 8,337       | 775         | 15 (1)                    |
| D4   | 6,998       | 1,340       | 8,338       | 775         | 15 (1)                    |
| D5   | 7,048       | 1,821       | 8,869       | 824         | 15 (1)                    |