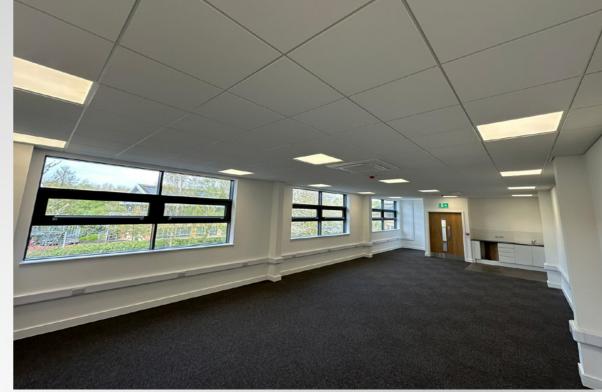

## **DESCRIPTION**

- · New Build Warehouse / Trade Units
- · Warehouse and office WCS available
- · 7.5m to eaves
- · Electric roller shutter door and pedestrian access
- Minimum 15 car parking spaces per unit including EV charging points
- · 10% Roof lights
- · Three phase power
- Insulated cladding
- · EPC A
- First floor office accommodation, including additional kitchenette area
- · LED lighting throughout offices and warehouse