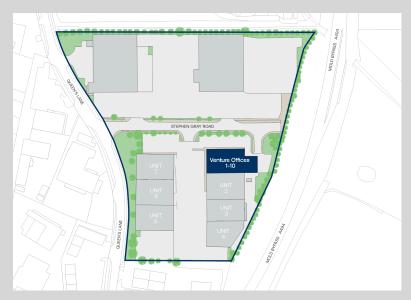

### Location

Bromfield Commercial Park is situated adjacent to the A494 Mold Bypass and benefits from excellent access to the National Motorway Network via the M53/M56 motorways. Chester is located approximately 12 miles to the east and Wrexham is situated 12 miles to the south.

# Sat Nav: CH7 1HE