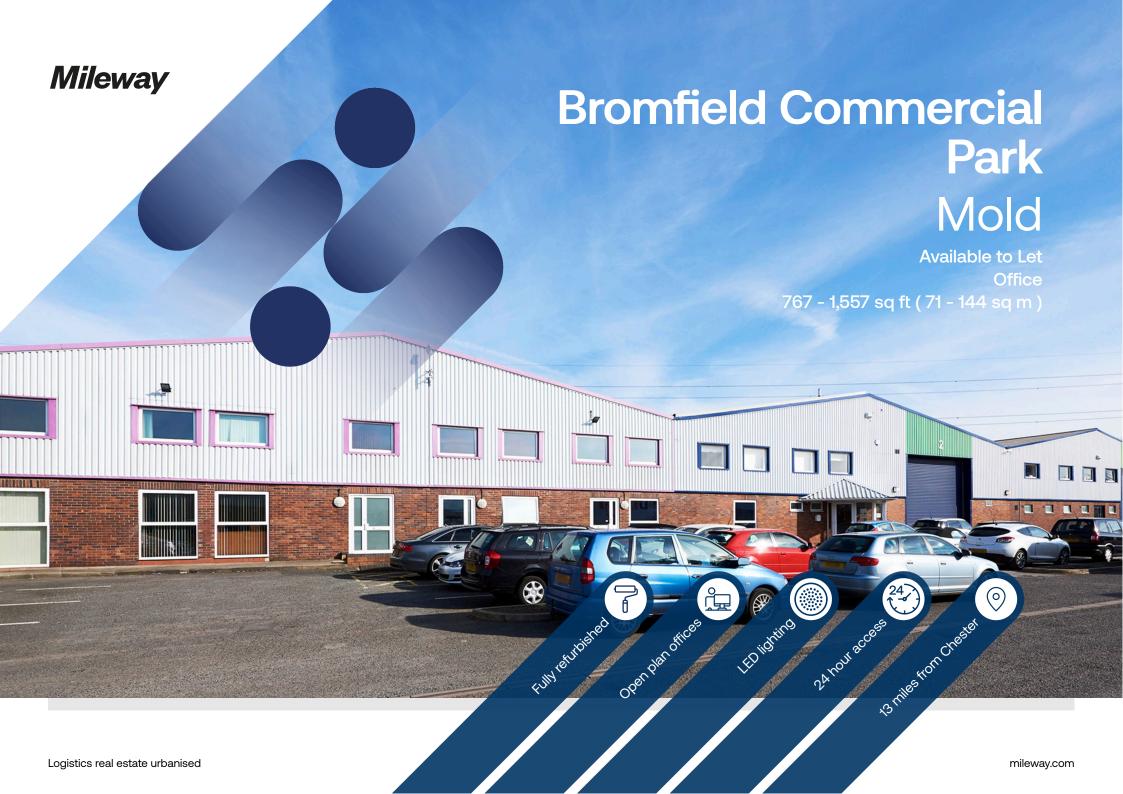

# **Bromfield Commercial Park - Offices**

Stephen Gray Road, Mold, CH7 1HE

## Description

Bromfield industrial park is a small commercial scheme providing office and industrial accommodation.

The offices have been fully refurbished, providing an open plan floor plate, with plastered painted walls, carpeted floors, LED lighting, dado trunking, electric heating and intercom. Communal facilities such as kitchen and WC facilities are also provided within the building.

### Location

Bromfield Commercial Park is situated adjacent to the A494 Mold Bypass and benefits from excellent access to the National Motorway Network via the M53/M56 motorways. Chester is located approximately 12 miles to the east and Wrexham is situated 12 miles to the south.