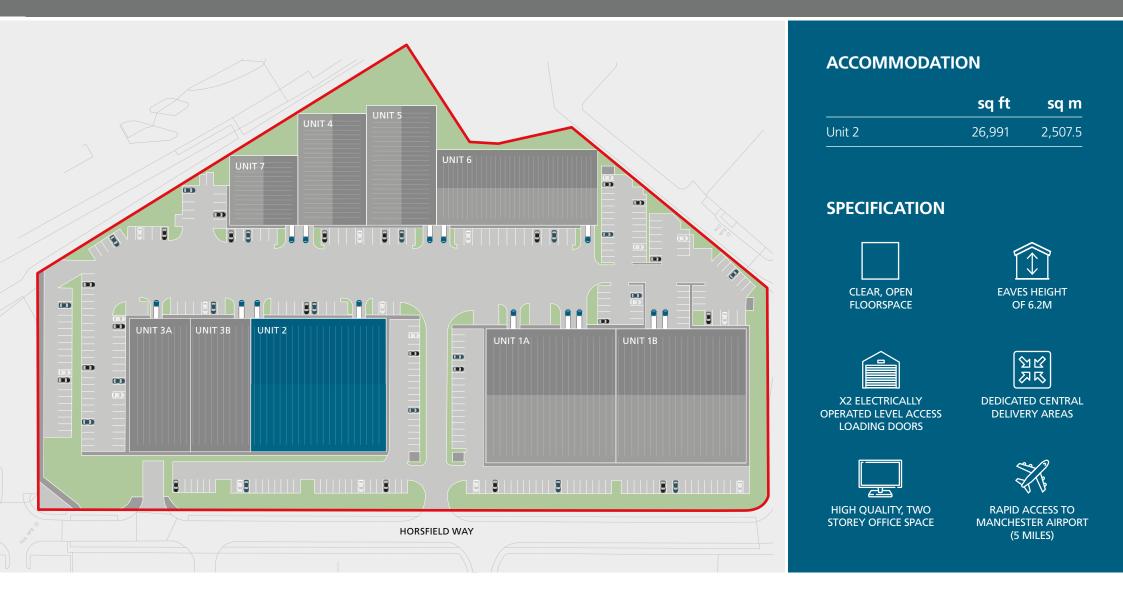

# Refurbished Warehouse / Industrial Unit 26,991 sq ft (2,507.5 sq m) **TO LET**

- Self-contained secure estate
- To be fully refurbished
- 0.5 miles to J25 M60

- Rapid access to Manchester Airport (5 miles)
- Minimum EPC rating of B

- 6.2m eaves height
- High quality, two storey offices