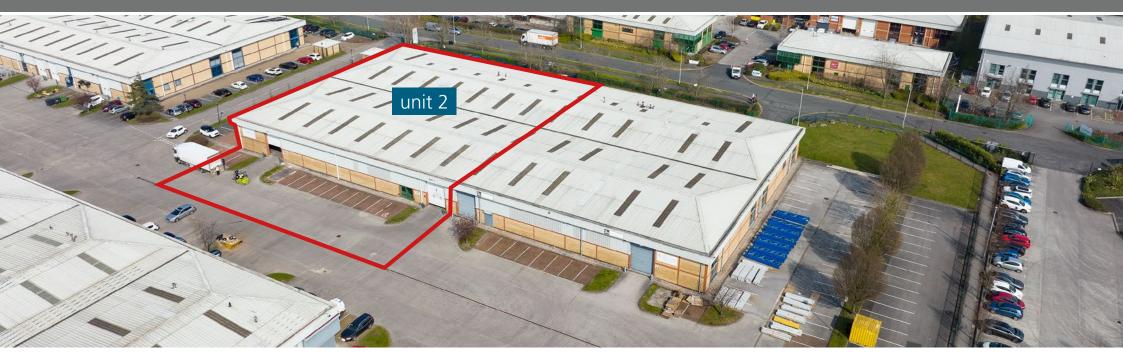

## castlehill industrial estate

HORSFIELD WAY BREDBURY STOCKPORT SK6 2SU

# Refurbished Warehouse / Industrial Unit 26,991 sq ft (2,507.5 sq m) **TO LET**

- Self-contained secure estate
- To be fully refurbished
- 0.5 miles to J25 M60

- Rapid access to Manchester Airport (5 miles)
- Minimum EPC rating of B