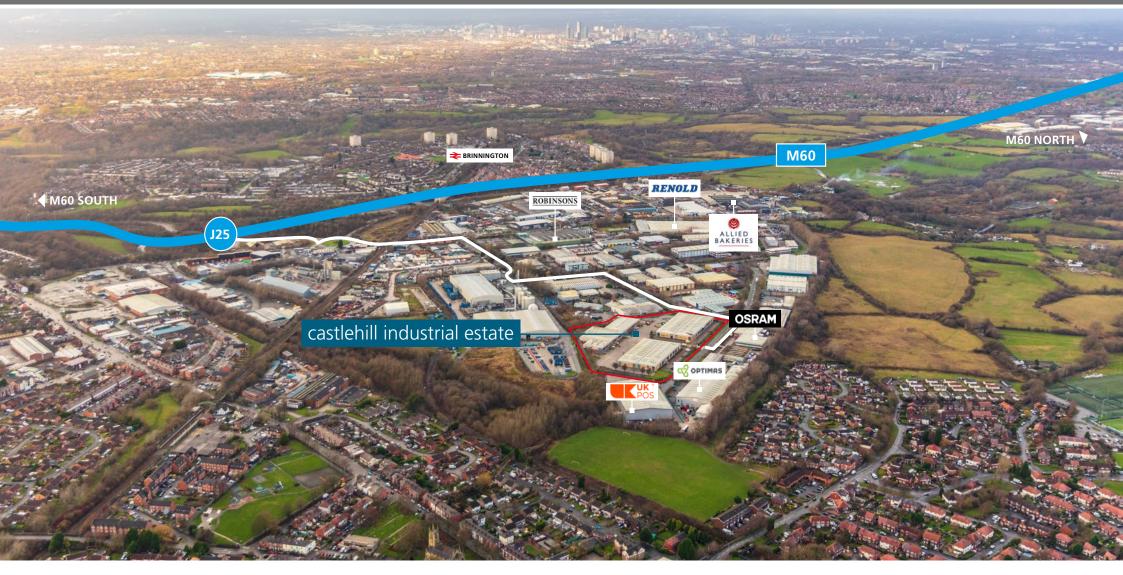

### LOCATION

Castlehill Industrial Estate is situated within one of South Manchester's principal estates and is located within 0.5 miles of Junction 25 of the M60.

Access is provided from Junction 25 by heading northbound along Ashton Road (A6017) towards Denton then taking the first right onto Bredbury Parkway and first right onto Corrie Way.

#### TO DENTON/ASHTON/OLDHAM AND M67/M62 EAST/M66 M60 ASTLE A castlehill industrial estate CROMWELL WAY J25 BRINNINGTON STUART RD SOUTHSIDE A601 CORRIE WAY STOCKPORT ROWEST STOCKPORT RD WEST TO STOCKPORT, TRAFFORD, AIRPORT AND M56/M62 WEST/M61 BREDBURY M60 CROOKILLEY SAT NAV **SK6 2SU**