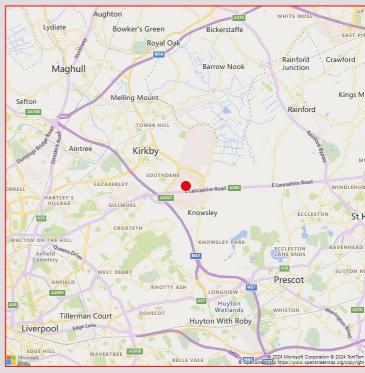

#### **LOCATION**

Knowsley Business Park is based on the North and South side of the A580 East Lancashire Road which provides direct access to Junction 4 of the M57 and Junction 23 of the M6 and connects Liverpool City Centre to the West with Manchester City Centre to the East.

Knowsley is situated approximately 17km (11 miles) East of Liverpool and 48km (30 miles) West of Manchester.

Knowsley is served by the M57, M62, M58 and M6 making it an excellent strategic distribution location in which to serve the Northwest and wider UK. The motorway connects Liverpool to Leeds via the M60 orbital motorway

John Lennon Airport is within 12 miles of Knowsley

Liverpool has major railway connections with approximate journey times of 40 minutes to Manchester, 1 hour 30 minutes to Birmingham and 2 hours 12 minutes to London Euston.