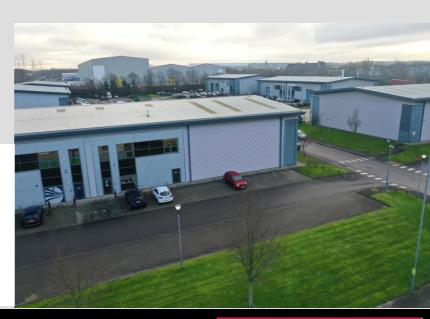

### Unit 1 Platinum Court, Alchemy Business Park, Knowsley, L33 7XN

- Modern industrial unit with secure loading
- Eaves height of approx. 7m
- Close to A580 East Lancs and M57 interchange
- Two storey office accommodation of 2,000 sq. ft.
- Approx. 18 car parking spaces

#### **DESCRIPTION**

The property comprises a modern industrial unit built in 2007 to the following specification:

- Eaves height of approx. 7 m
- Large secure yard area
- 2 level access loading doors
- LED Lighting
- > Two storey office accommodation of 2,000 sq. ft.