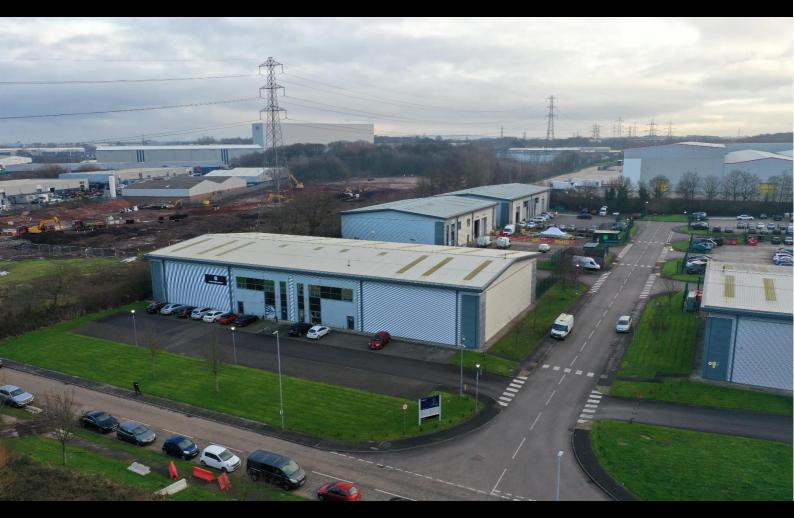

### Unit 1 Platinum Court, Alchemy Business Park, Knowsley, L33 7XN

- Modern industrial unit with secure loading
- Eaves height of approx. 7m
- Close to A580 East Lancs and M57 interchange
- Two storey office accommodation of 2,000 sq. ft.
- Approx. 18 car parking spaces

#### **DESCRIPTION**

The property comprises a modern industrial unit built in 2007 to the following specification:

- Eaves height of approx. 7 m
- Large secure yard area
- 2 level access loading doors
- LED Lighting
- > Two storey office accommodation of 2,000 sq. ft.