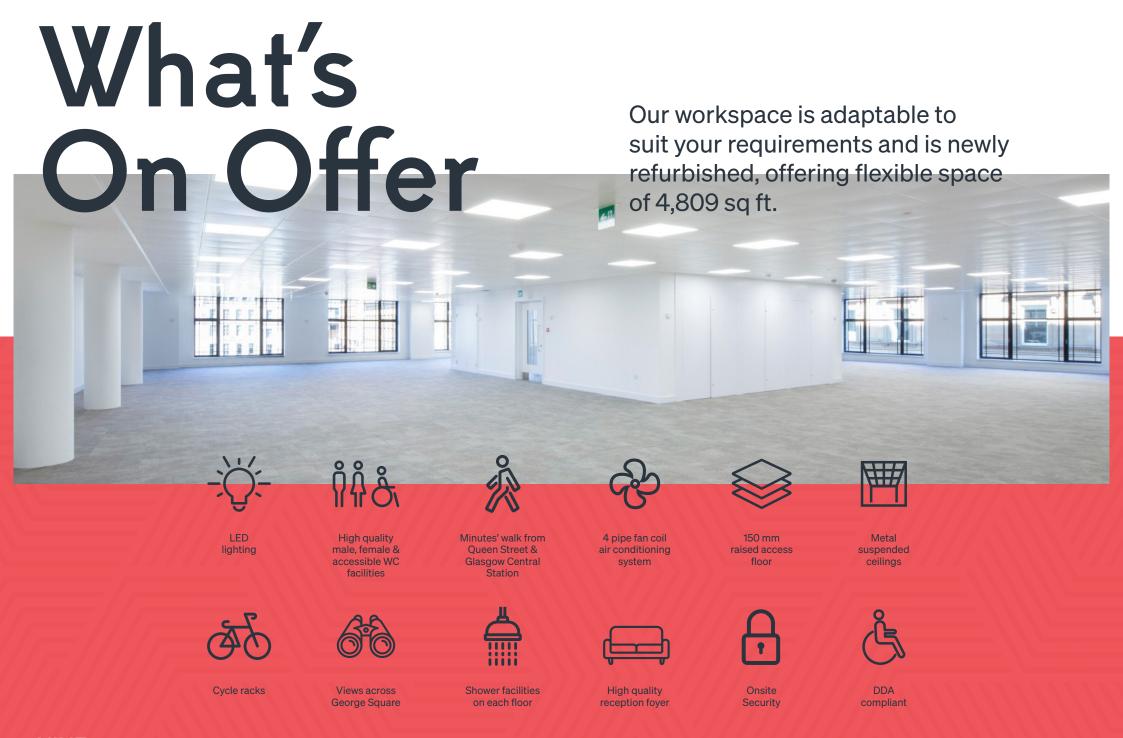

## Welcome to Nine George Square

A landmark building with a bright, efficient floor plates of 4,809 sq ft contained within one of Glasgow's most prominent office buildings.

## Fully Refurbished