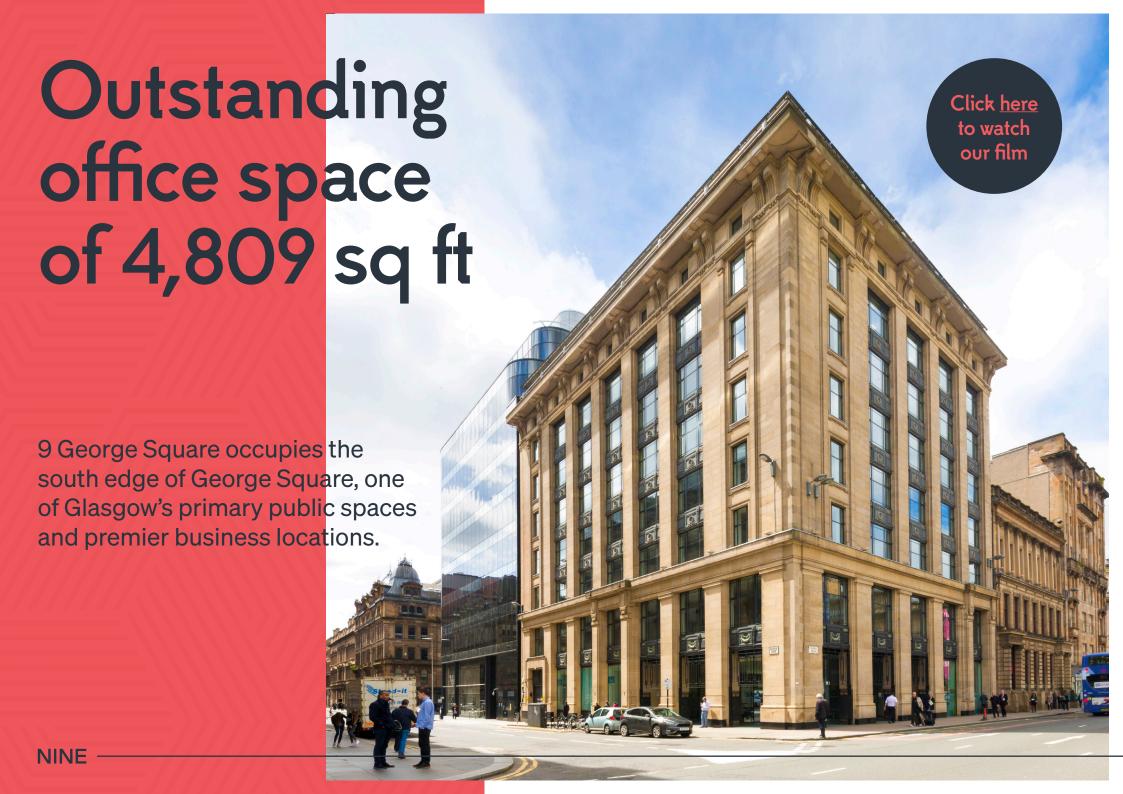

# GEØRGE SQUARE

GLASGOW

To Let 4,809 Available Now

## Welcome to Nine George Square

A landmark building with a bright, efficient floor plates of 4,809 sq ft contained within one of Glasgow's most prominent office buildings.

# Unrivalled

Within Glasgow's central business district, immediately adjacent to the city's retail and cultural core.

Nine George Square benefits from extensive transport links with Glasgow Queen Street railway station directly opposite and Glasgow Central only a five minute walk away.