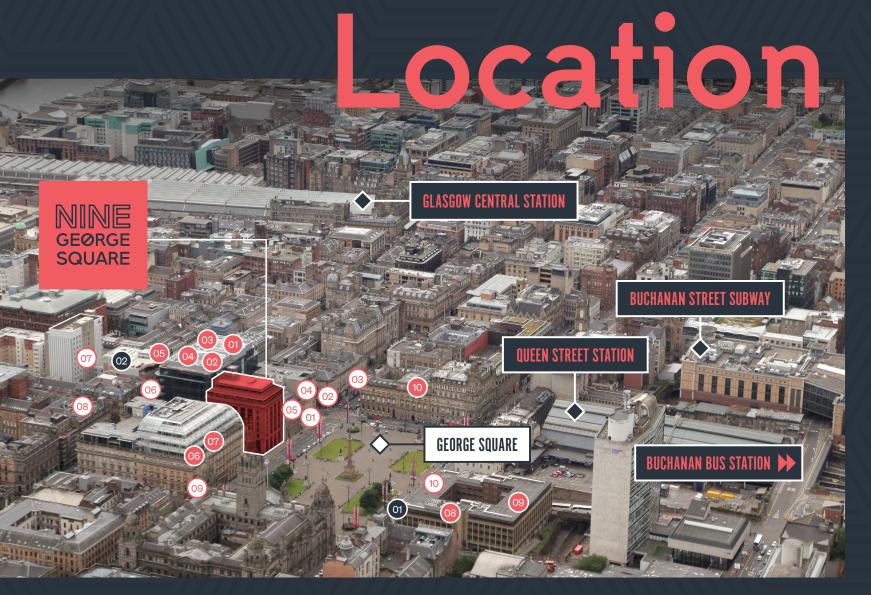

## Meet your Neighbours

# Unrivalled

Within Glasgow's central business district, immediately adjacent to the city's retail and cultural core.

Nine George Square benefits from extensive transport links with Glasgow Queen Street railway station directly opposite and Glasgow Central only a five minute walk away.

#### AMENITIES:

- 1 Greggs
- 02 La Vita
- 03 Café Andaluz
- 4 Pizza Express
- D5 Pret A Manger
- 06 Sprigg
- 07 Caffé Nero
- 08 Paesano Pizza
- 9 Browns Brasserie
- 10 Costa Coffee

## NEIGHBOURING OCCUPIERS:

- 01 Deloitte
- 02 Brodies
- 03 ACCA
- 04 WSP
- 05 Edrington
- 06 EY
- 07 Dentons
- 08 Spiers & Jeffrey
- 09 Anderson Strathern
- 10 Arvato

### O NEXTBIKE STATIONS:

- 01 George Square
- 02 Queen Street