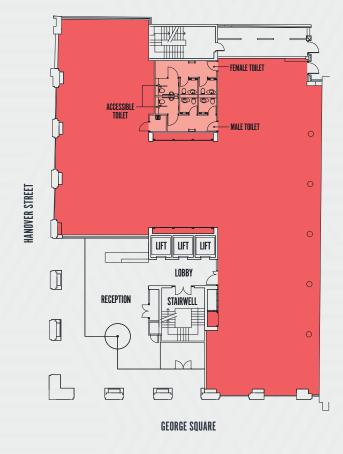

## Ground Floor

| FLOOR  | SQ FT | PARKING |
|--------|-------|---------|
| Ground | 4,809 | 2       |