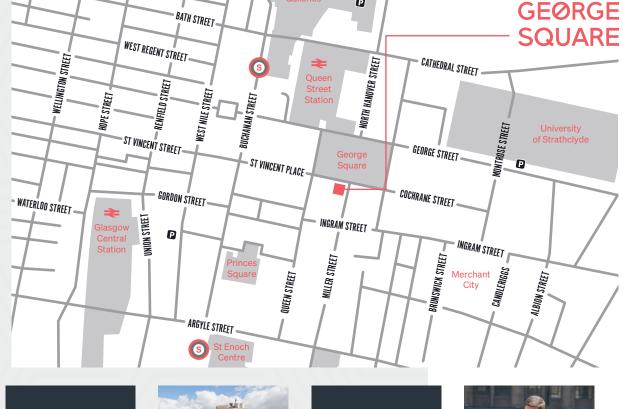

# Unrivalled

Within Glasgow's central business district, immediately adjacent to the city's retail and cultural core.

Nine George Square benefits from extensive transport links with Glasgow Queen Street railway station directly opposite and Glasgow Central only a five minute walk away.

# Work & Play

Buchanan Street, Glasgow's premier retail location and nearby Merchant City offer a superb range of amenities including a wide array of Glasgow's best cafés, restaurants and retailers.

SAUCHIEHALL STREET