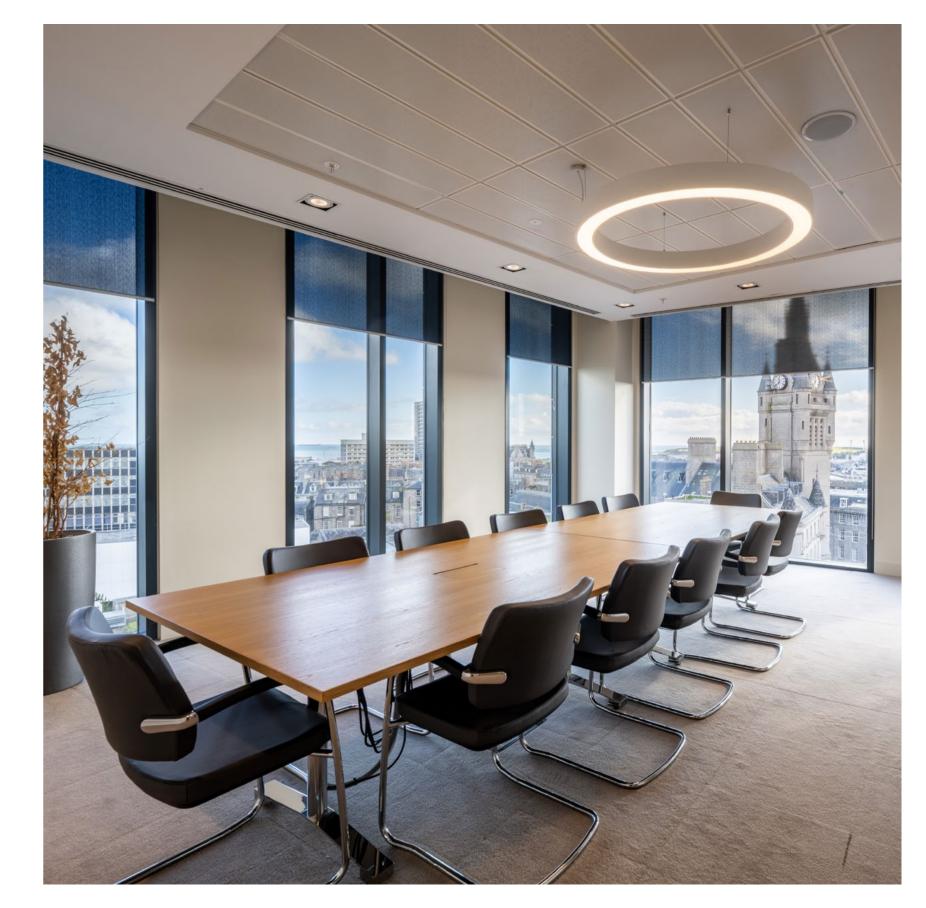

### A premier Business space

With panoramic views over the city, this state-of-the-art building of granite and glass allows for an office environment that is at the heart of this high-profile development.

The total area of 1MSq, comprising 122,000 sq ft over six floors and ground-floor leisure space has been designed to offer full flexibility. Its dramatic entrance and quality of finish reflects the high standard of businesses residing here.

Advanced control and security systems, along with lift access to dedicated parking decks with 164 underground spaces take business to a new level.