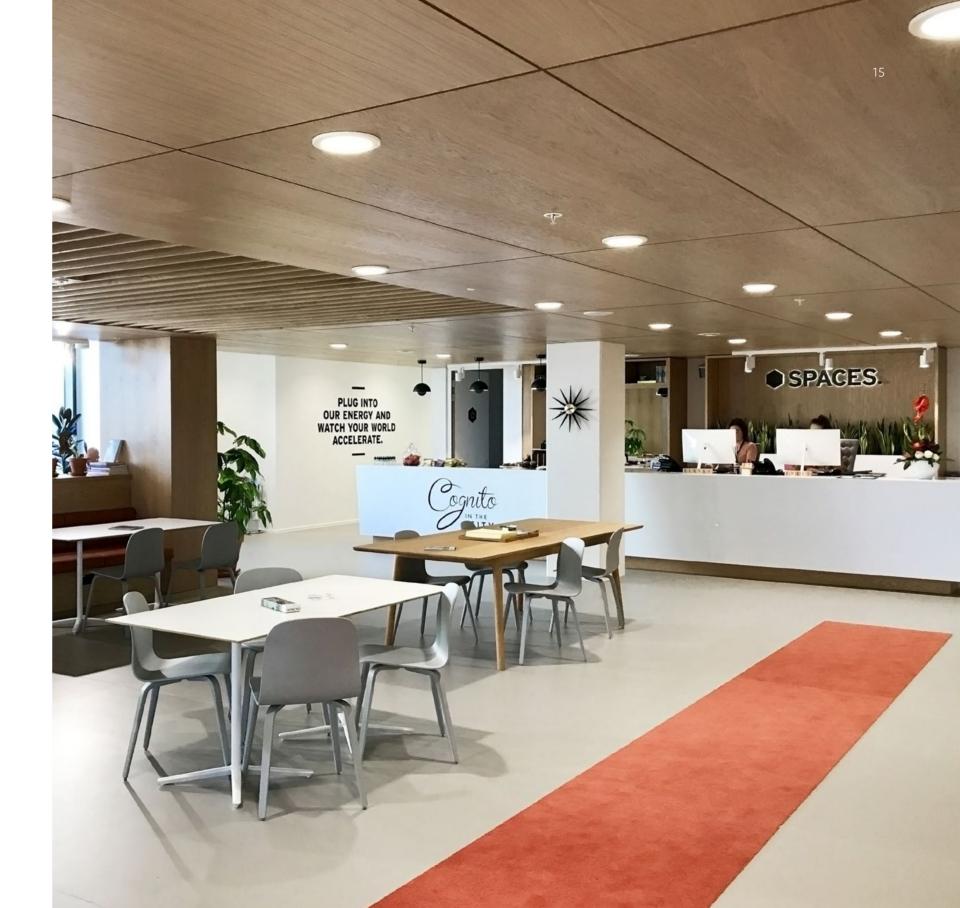

# Creative working environments with a unique entrepreneurial spirit

No matter if you need a small office or a big one, Spaces by Regus can provide you with a perfectly sized environment for you and your team. Set it up the way that works for you and settle in knowing you can access your secure space 24/7 – with full access to the Business Club during regular business hours.

- Serviced Office space available from 100 sq ft upward
- Flexible lease durations 3 month minimum commitments
- Meeting space available on an hourly / daily basis
- Quality break out space and collaborative working areas
- · Co-working space available
- Project/Contract space available