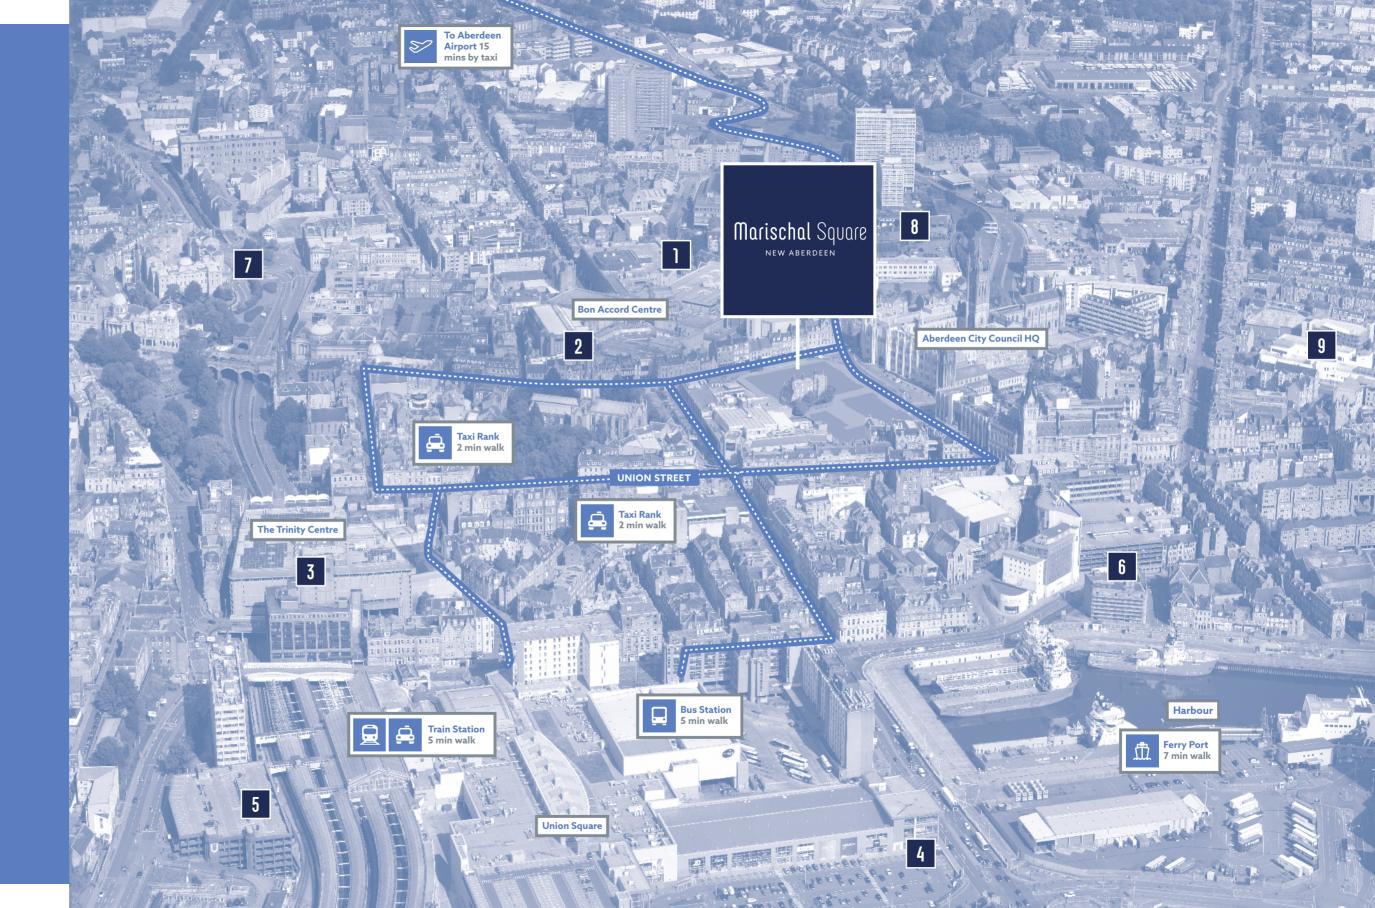

### Better located, Better placed

Marischal Square's city-centre location makes it ideal for businesses and patrons alike.

The location also offers unrivalled public transport links.

Aberdeen Airport is just a taxi ride away and the city's train station is within walking distance, where frequent train services link Aberdeen with the commuter belt. Regular bus services also make access a breeze.

It's not only a great place to work and play, it's an easy place to get to.

### Transport Links & Car Parking

| No    | Car Park                         | No of Spaces |
|-------|----------------------------------|--------------|
| 1     | Bon Accord Centre Harriet Street | 350          |
| 2     | Bon Accord Centre Loch Street    | 900          |
| 3     | The Trinity Centre               | 395          |
| 4     | Union Square Market Street       | 1,200        |
| 5     | Union Square College Street      | 500          |
| 6     | Shiprow NCP                      | 365          |
| 7     | Denburn Car Park                 | 326          |
| 8     | Gallowgate Car Park              | 71           |
| 9     | Frederick Car Park               | 150          |
| TOTAL |                                  | 4,257        |