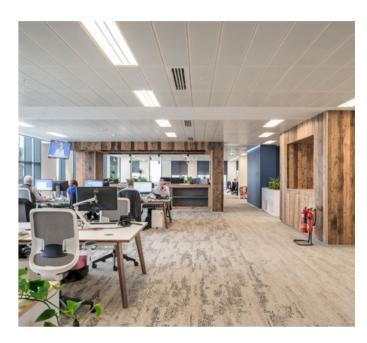

# Creative working environments with a unique entrepreneurial spirit

No matter if you need a small office or a big one, Spaces by Regus can provide you with a perfectly sized environment for you and your team. Set it up the way that works for you and settle in knowing you can access your secure space 24/7 – with full access to the Business Club during regular business hours.

- Serviced Office space available from 100 sq ft upward
- Flexible lease durations 3 month minimum commitments
- Meeting space available on an hourly / daily basis
- Quality break out space and collaborative working areas
- · Co-working space available
- Project/Contract space available