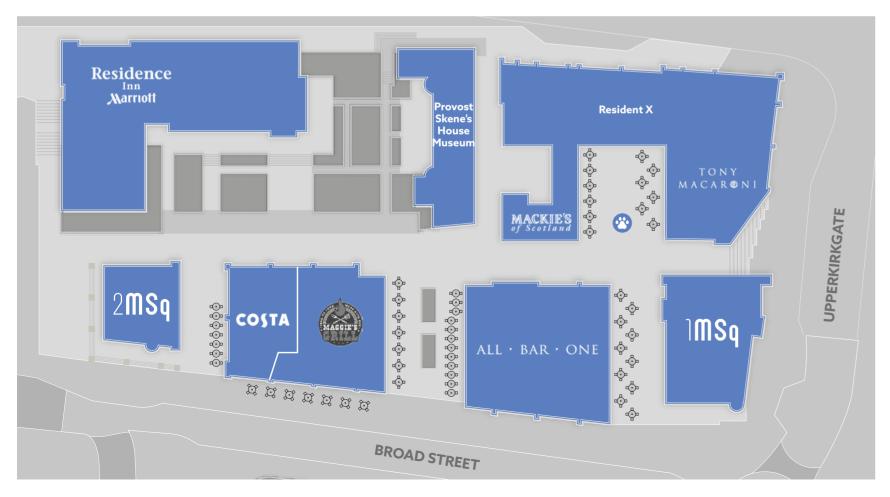

For those wishing to enjoy a spot of retail therapy, around the corner are the likes of Marks and Spencer and Next. The excellent Bon Accord shopping centre is just a stone's throw away. And for those wishing to indulge in excitement of a culinary nature, Marischal Square provides a choice of new restaurants including All Bar One, Maggie's Grill, Tony Macaroni and Resident X. For Coffee lovers, Costa Coffee and Mackie's 19.2, the iconic north-east company's first ice-cream parlour.

#### Onsite

Costa

Mackie's 19.2

All Bar One

Maggie's Grill

Resident X

Tony Macaroni

Residence Inn by Marriott