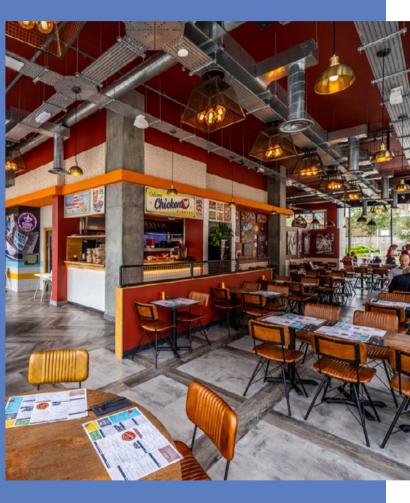

For those wishing to enjoy a spot of retail therapy, around the corner are the likes of Marks and Spencer and Next. The excellent Bon Accord shopping centre is just a stone's throw away. And for those wishing to indulge in excitement of a culinary nature, Marischal Square provides a choice of new restaurants including All Bar One, Maggie's Grill, Tony Macaroni and Resident X. For Coffee lovers, Costa Coffee and Mackie's 19.2, the iconic north-east company's first ice-cream parlour.