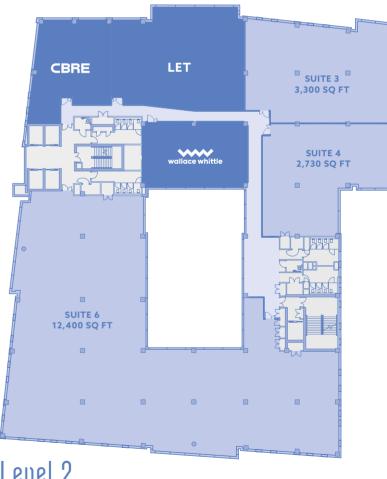

### Available Area Schedule (Net)

|         | sq m                     | sq ft         | Car Spaces  |  |
|---------|--------------------------|---------------|-------------|--|
| Level 1 | LET TO SPACES            |               |             |  |
| Level 2 |                          |               |             |  |
| Suite 1 | LET TO CBRE              |               |             |  |
| Suite 2 | LET                      |               |             |  |
| Suite 3 | 307                      | 3,300         | 5           |  |
| Suite 4 | 254                      | 2,730         | 4           |  |
| Suite 5 | LET TO WALLACE WHITTLE   |               |             |  |
| Suite 6 | 1,152                    | 12,400        | 16          |  |
| Level 3 |                          |               |             |  |
| Suite 1 | LET TO NORTH             | SEA TRANSITIO | N AUTHORITY |  |
| Suite 2 | 799                      | 8,600         | 11          |  |
| Level 4 | LET TO NHS / LET TO KPMG |               |             |  |
| Level 5 | LET TO ABERDEEN JOURNALS |               |             |  |
|         |                          |               |             |  |

Level 2