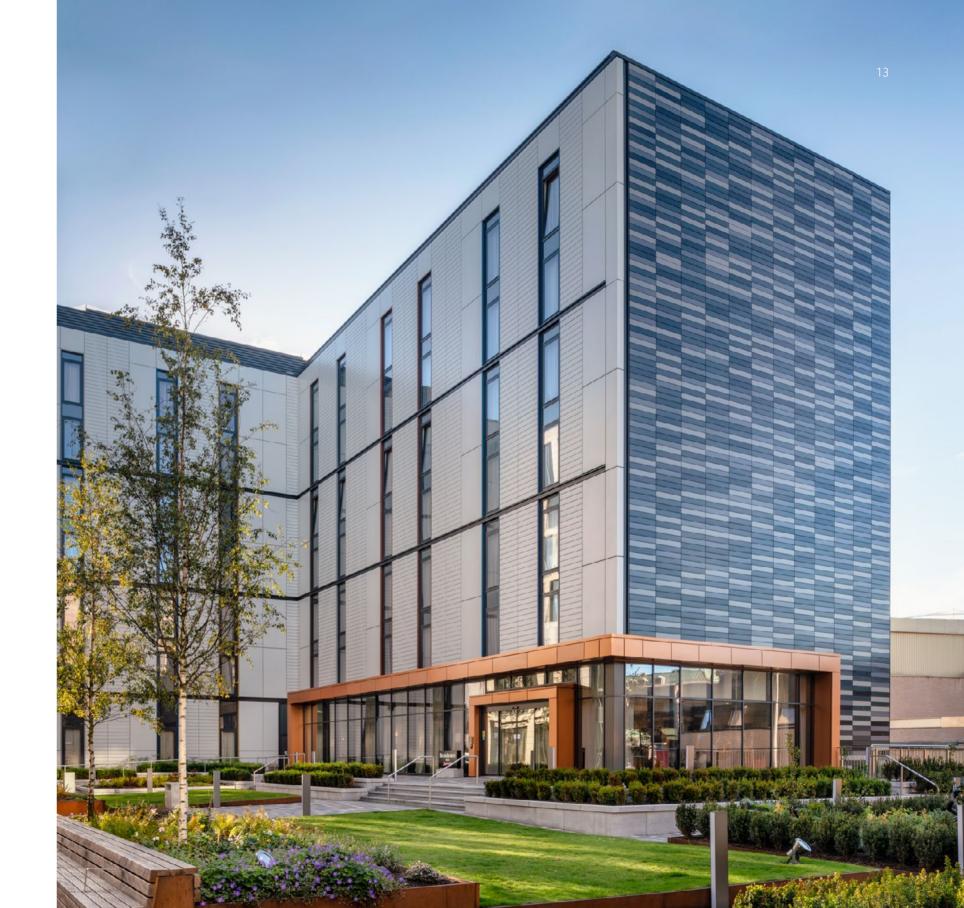

### A premier Business space

With panoramic views over the city, this state-of-the-art building of granite and glass allows for an office environment that is at the heart of this high-profile development.

The total area of 1MSq, comprising 122,000 sq ft over six floors and ground-floor leisure space has been designed to offer full flexibility. Its dramatic entrance and quality of finish reflects the high standard of businesses residing here.

Advanced control and security systems, along with lift access to dedicated parking decks with 164 underground spaces take business to a new level.