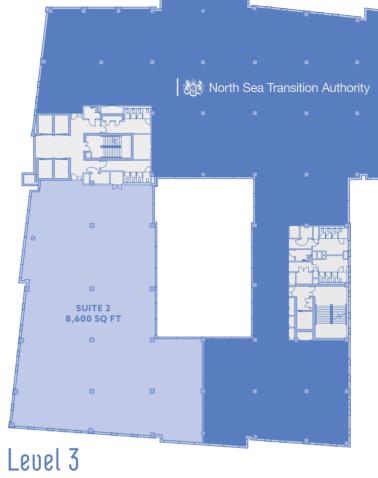

### Available Area Schedule (Net)

|         | sq m                     | sq ft         | Car Spaces  |  |
|---------|--------------------------|---------------|-------------|--|
| Level 1 | LET TO SPACES            |               |             |  |
| Level 2 |                          |               |             |  |
| Suite 1 | LET TO CBRE              |               |             |  |
| Suite 2 | LET                      |               |             |  |
| Suite 3 | 307                      | 3,300         | 5           |  |
| Suite 4 | 254                      | 2,730         | 4           |  |
| Suite 5 | LET TO WALLACE WHITTLE   |               |             |  |
| Suite 6 | 1,152                    | 12,400        | 16          |  |
| Level 3 |                          |               |             |  |
| Suite 1 | LET TO NORTH             | SEA TRANSITIO | N AUTHORITY |  |
| Suite 2 | 799                      | 8,600         | 11          |  |
| Level 4 | LET TO NHS / LET TO KPMG |               |             |  |
| Level 5 | LET TO ABERDEEN JOURNALS |               |             |  |
|         |                          |               |             |  |

Level 2