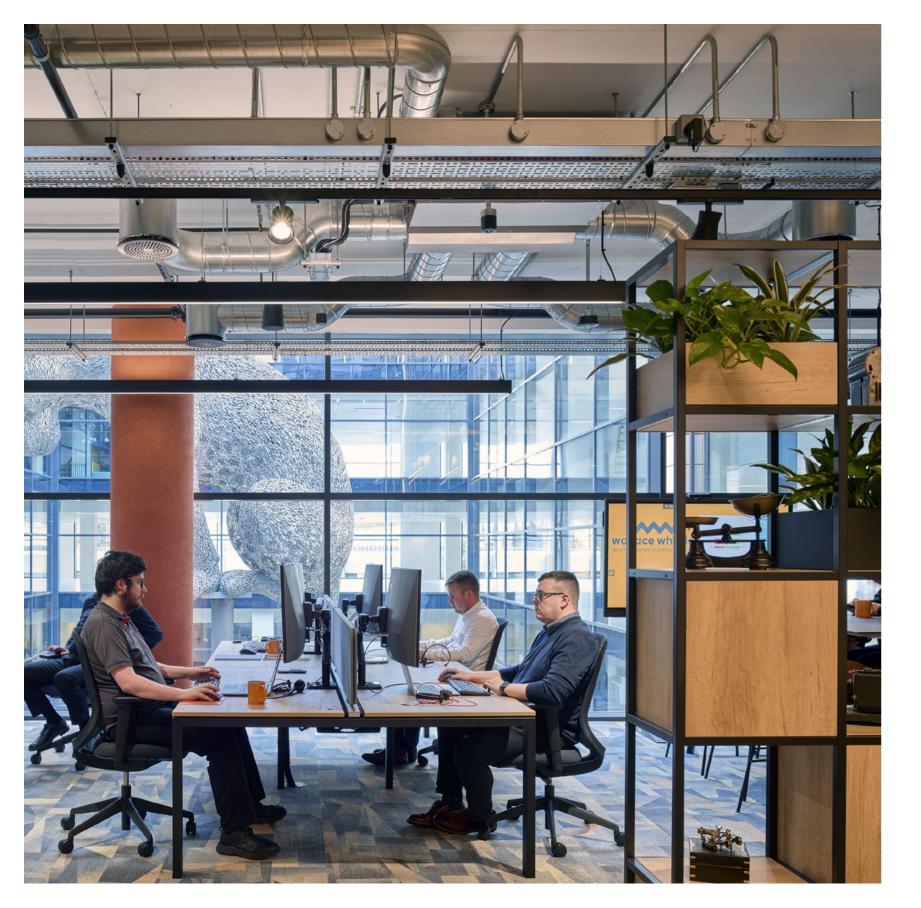

# Creative working environments with a unique entrepreneurial spirit

No matter if you need a small office or a big one, Spaces by Regus can provide you with a perfectly sized environment for you and your team. Set it up the way that works for you and settle in knowing you can access your secure space 24/7 – with full access to the Business Club during regular business hours.

- Serviced Office space available from 100 sq ft upward
- Flexible lease durations 3 month minimum commitments
- Meeting space available on an hourly / daily basis
- Quality break out space and collaborative working areas
- · Co-working space available
- Project/Contract space available