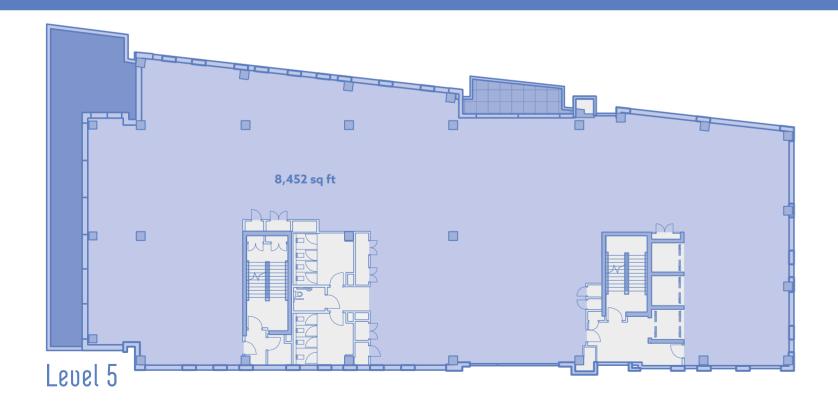

# 2MSq

### Second to none

The second office within the impressive Marischal Square development is a flexible, contemporary environment for any organisation wishing to make a statement.

This is an adaptable space for modern business, appealing to big business or mighty small organisations.

Impressive views of the iconic structures of Marischal College and Provost Skene's House blend modernity with the traditional. Over seven floors with groundfloor leisure space and 78 underground parking spaces, this building is finished to an exceptionally high standard, destined to be your city-centre headquarters.

### Available Area Schedule (Net)

|         | sq m     | sq ft     | Car Spaces |
|---------|----------|-----------|------------|
| Level 1 | LET TO N | ESPF      |            |
| Level 2 | LET TO B | URNESS PA | AULL       |
| Level 3 | LET TO C | HEVRON    |            |
| Level 4 | LET TO E | Y         |            |
| Level 5 | 785.2    | 8,452     | 13         |
| Level 6 | LET TO R | BS        |            |
|         |          |           |            |