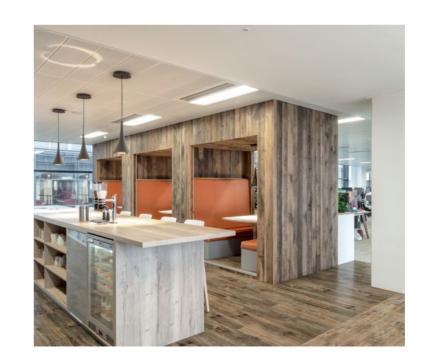

# Time spent at Marischal Square is quality time.

We have ensured each and every space at Marischal Square is designed around life. From large glazed frontages to wide, covered spaces and even a secret garden, this is a new development that seamlessly blends modern architectural design with traditional views.

# Creative working environments with a unique entrepreneurial spirit

No matter if you need a small office or a big one, Spaces by Regus can provide you with a perfectly sized environment for you and your team. Set it up the way that works for you and settle in knowing you can access your secure space 24/7 – with full access to the Business Club during regular business hours.

- Serviced Office space available from 100 sq ft upward
- Flexible lease durations 3 month minimum commitments
- Meeting space available on an hourly / daily basis
- Quality break out space and collaborative working areas
- · Co-working space available
- Project/Contract space available