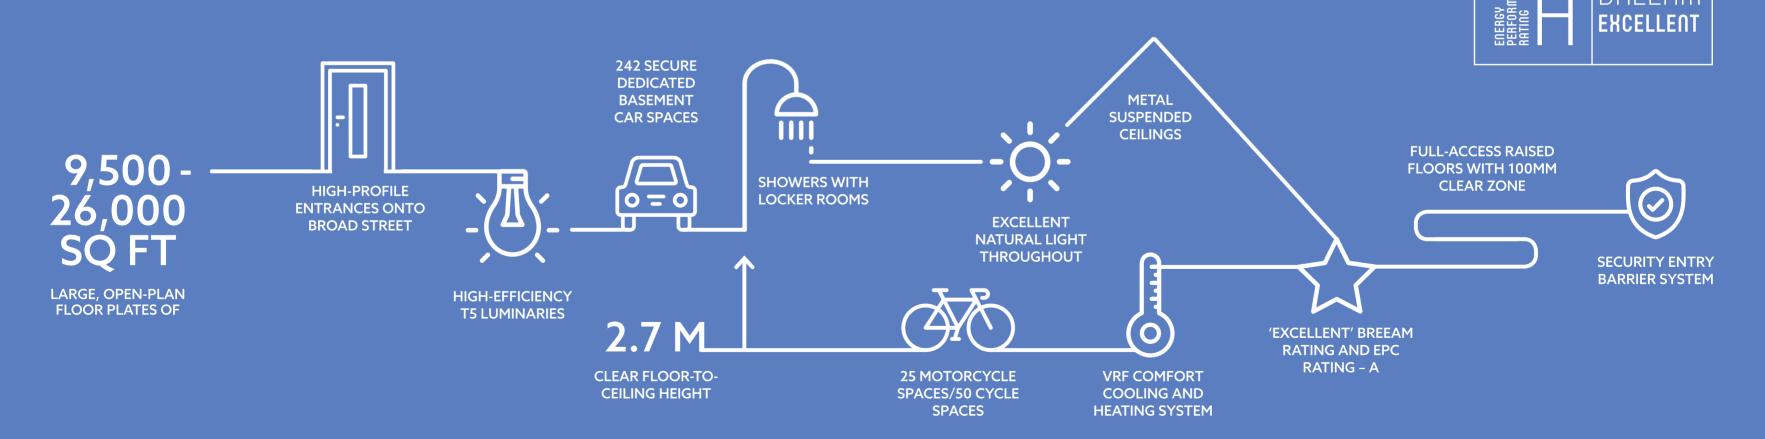

### A premier Business space

With panoramic views over the city, this state-of-the-art building of granite and glass allows for an office environment that is at the heart of this high-profile development.

The total area of 1MSq, comprising 122,000 sq ft over six floors and ground-floor leisure space has been designed to offer full flexibility. Its dramatic entrance and quality of finish reflects the high standard of businesses residing here.

Advanced control and security systems, along with lift access to dedicated parking decks with 164 underground spaces take business to a new level.

### Environmental Exemplar

Marischal Square's has the best environmental ratings of any office building in Aberdeen. This is an iconic and prestigious development central to a 21st Century Aberdeen. Every consideration has been made to reflect this, through our use of materials, design, construction and methodology. Marischal Square has the best BREEAM and EPC ratings of any office building in Aberdeen.

Sustainability forms a core strategy of the development where exemplary practice has been achieved through the design, construction and operation of the buildings. This includes the design of energy-efficient buildings that provide healthy and productive environments where people can enjoy working. To quantify the high levels of sustainability achieved, the development has achieved a BREEAM Excellent rating as well as an EPC rating A which surpasses current and future best-practice levels in terms of energy efficiency and CO<sub>2</sub> emissions.