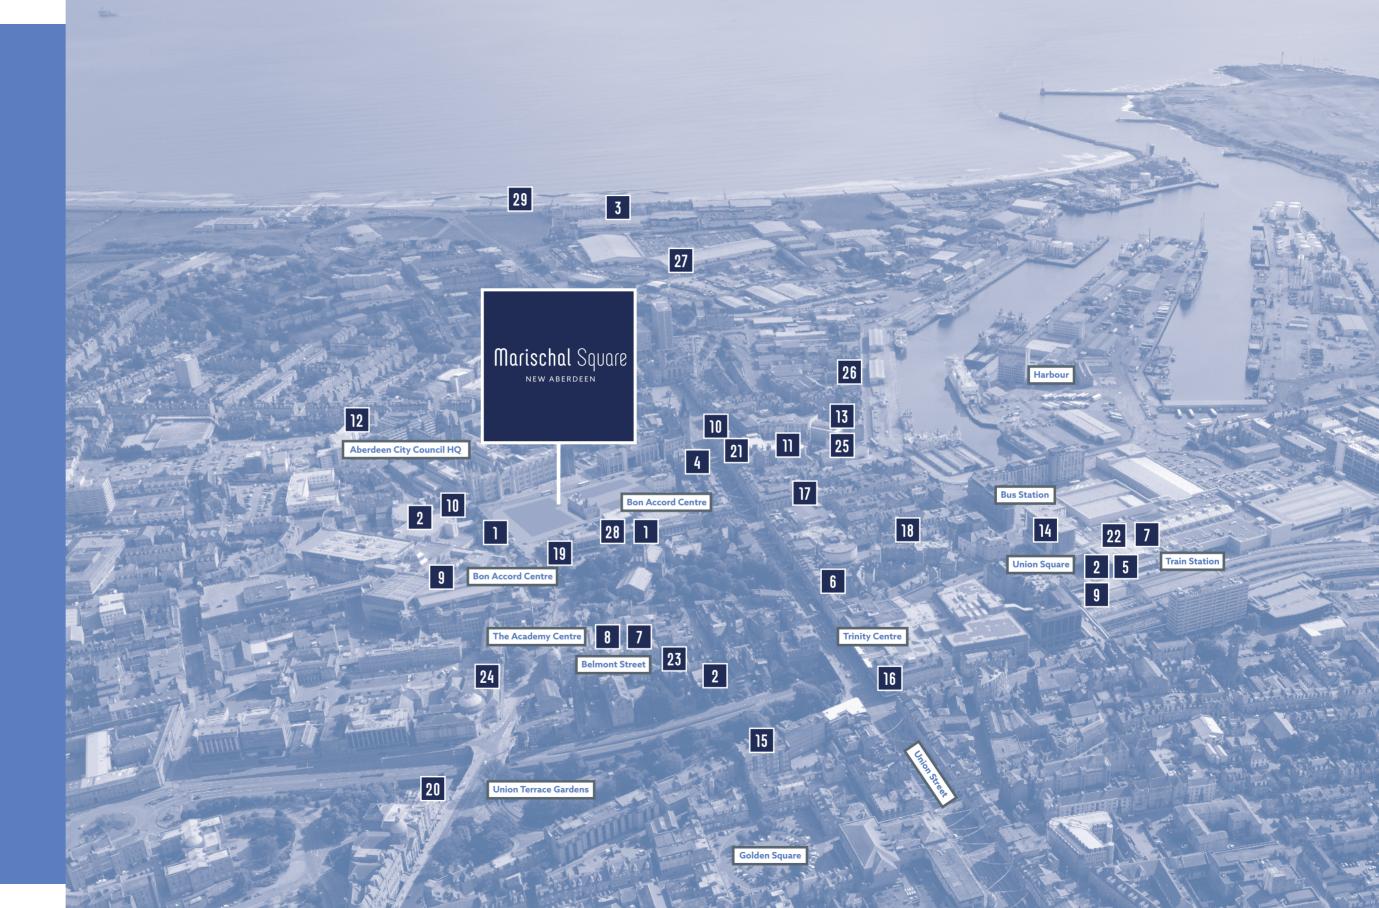

### Better located, Better placed

Marischal Square's city-centre location makes it ideal for businesses and patrons alike.

The location also offers unrivalled public transport links.

Aberdeen Airport is just a taxi ride away and the city's train station is within walking distance, where frequent train services link Aberdeen with the commuter belt. Regular bus services also make access a breeze.

It's not only a great place to work and play, it's an easy place to get to.

- 1. Starbucks
- 2. Costa
- 3. Queens Link Leisure Park (Cineworld Cinema, Eating, Bowling)
- 4. Miller & Carter
- 5. Apple
- 6. Cafe 52
- 7. Books and Beans
- 8. Revolución De Cuba
- 9. YO! Sushi
- 10. Brewdog
- 11. Lane 7
- 12. Premier Inn
- 13. Ibis Hotel
- 14. Jurys Inn
- 15. Caledonian Thistle Hotel
- 16. Travelodge
- 17. Rox Hotel
- 18. Carmelite Hotel
- 19. Pret a Manger
- 20. His Majesty's Theatre
- 21. Vue Cinema
- 22. Cineworld Cinema
- 23. Belmont Filmhouse
- 24. Aberdeen Art Gallery
- 25. Pure Gym
- 26. Warehouse Health Club
- 27. DW Fitness Club
- 28. Marks & Spencer
- 29. Beach