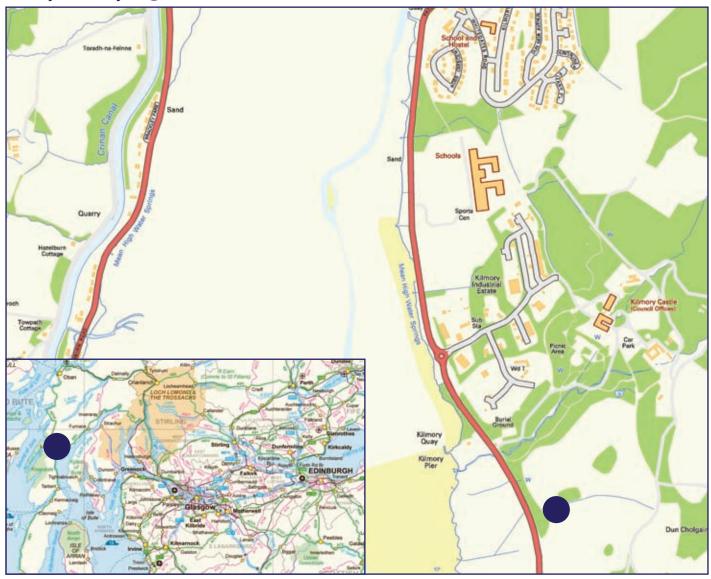

#### Location

Lochgilphead, with a population of approximately 2,300, is the administrative centre of Argyll and Bute. The town lies at the southern end of Loch Gilp, a branch of Loch Fyne, and on the banks of the Crinan Canal. Ardrishaig is 2 miles to the south with a population of 1,300 approximately and Inveraray is 24 miles to the north on the A83. Lochgilphead benefits from numerous facilities including a thriving retail centre, Lochgilphead Joint Campus, Argyll College, Argyll and Bute Hospital, and Mid Argyll Care Centre, as well as various leisure facilities.

Kilmory Park Industrial Estate is located at the southern end of Lochgilphead on the A83 from Glasgow. This new estate is located close to the existing Kilmory Industrial Estate which houses various commercial businesses such as Keyline, Storvik, HIE, Harbro, and an annexe of Argyll College.