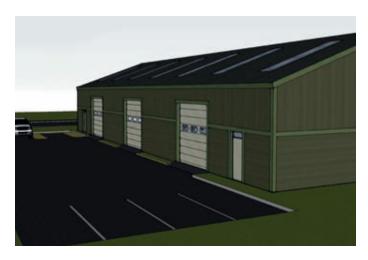

## **Description**

The subjects will comprise a detached, singlestorey light industrial building of traditional construction. The property will have a rectangular open plan area, capable of subdivision; 3 large roller access doors; glazed display area, WC and kitchen facilities and 17 parking spaces.