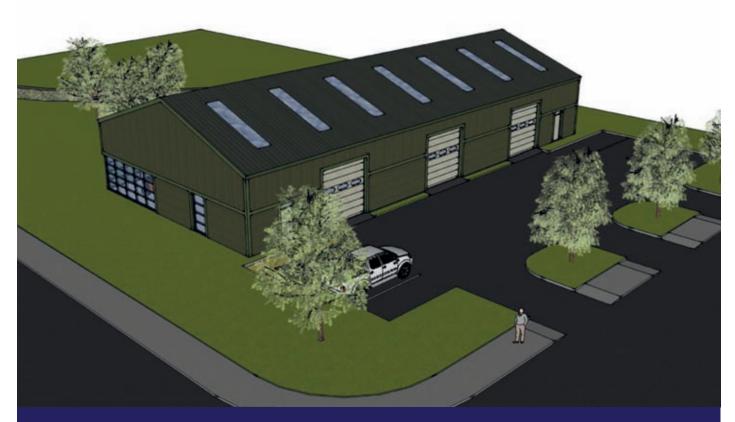

## **Description**

The subjects will comprise a detached, singlestorey light industrial building of traditional construction. The property will have a rectangular open plan area, capable of subdivision; 3 large roller access doors; glazed display area, WC and kitchen facilities and 17 parking spaces.

#### **Areas and Dimensions**

The subjects will extend to:

500 sq m (5,382 sq ft)