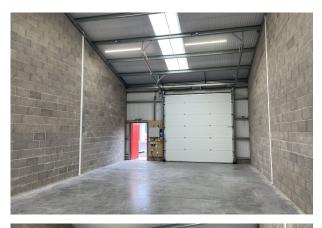

#### Description

The subjects comprise a modern mid-terraced industrial unit of steel portal frame construction with profile clad finish.

The units benefit from both vehicle and pedestrian access doors, dedicated parking, a 3 phase power supply, a minimum 4 metres eaves height, WC facilities and connectivity to mains power, water and drainage.

#### Accommodation

We have measured the property in accordance with RICS Code of Measuring Practice to be as follows:-

Unit 13 - 91.0 sq.m. (980 sq.ft.)