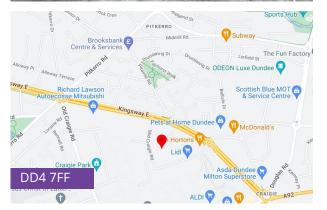

#### Location

The property is located approximately 1.5 miles north-east of Dundee city centre, a short distance west of the junction of Kingsway East and Mid Craigie Road, with easy access to main arterial routes via the Kingsway/Kingsway East which is Dundee's outer ring road.

Other occupiers within the development include Screwfix and Window Supply Company, as well as numerous local businesses.

The surrounding has undergone significant redevelopment in recent years with both Lidl and Tim Hortons building on adjacent sites. Close by is Kingsway East Retail Park, Dundee's second largest retail park that boasts occupiers including Asda, B&M Home Store, Pets at Home, Harry Corry, Wickes and McDonald's.