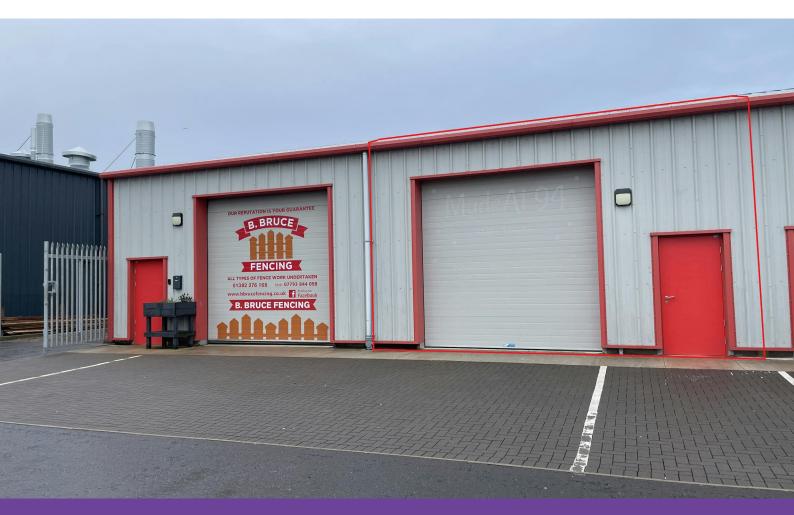

#### Description

The subjects comprise a modern mid-terraced industrial unit of steel portal frame construction with profile clad finish.

The units benefit from both vehicle and pedestrian access doors, dedicated parking, a 3 phase power supply, a minimum 4 metres eaves height, WC facilities and connectivity to mains power, water and drainage.

The subjects benefit from Use Classes 5 (General Industrial) and Class 6 (Storage & Distribution) but may suit a variety of different industrial/business uses or possible trade counter.