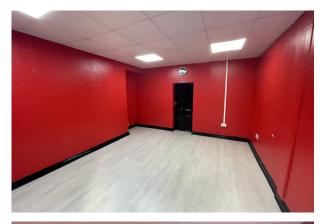

## Description

The subjects comprise a single fronted commercial property located within the heart of Lochee.

The internal accommodation benefits from a modern open play layout to the front with a staff kitchen and WC to the rear. The frontage incorporates security shutters to the window.