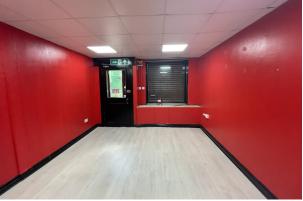

## Description

The subjects comprise a single fronted commercial property located within the heart of Lochee.

The internal accommodation benefits from a modern open play layout to the front with a staff kitchen and WC to the rear. The frontage incorporates security shutters to the window.