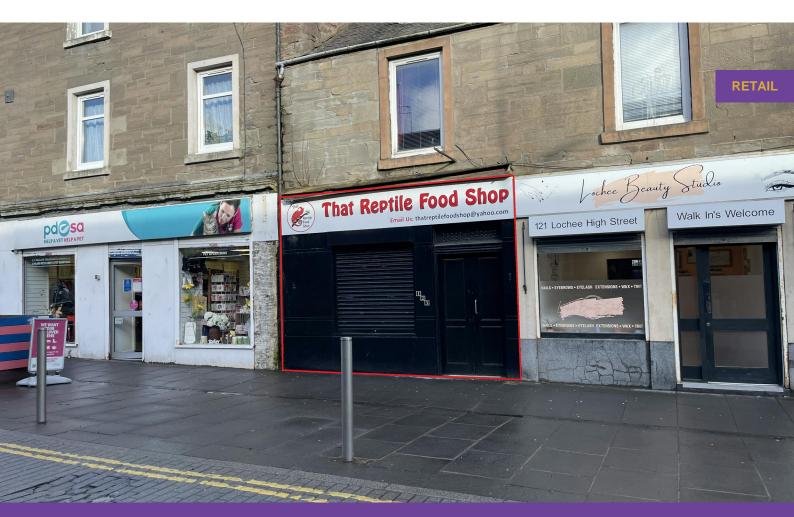

# 123 High Street, Lochee, Dundee, DD2 3BX

RETAIL

TenureTo Let / For SaleAvailable Size328 sq ft / 30.47 sq mRent£4,500.00 per annum ex VATPricePrice on applicationRates Payable£2,265.90 per annum<br/>Subiness Bonus Scheme.Rateable Value£4,550EPC RatingUpon enquiry

# **Key Points**

- PROMINENT POSITION ON BUSY
  THOROUGHFARE
- IMMEDIATE ENTRY
- 100% RATES RELIEF TO QUALIFYING OCCUPIERS
- OPEN PLAN RETAIL UNIT
- FLEXIBLE TERMS

## Description

The subjects comprise a single fronted commercial property located within the heart of Lochee.

The internal accommodation benefits from a modern open play layout to the front with a staff kitchen and WC to the rear. The frontage incorporates security shutters to the window.

The subjects are located on the East side of Lochee High Street, within the heart of the regeneration zone. Surrounding occupiers are a mixture of national and local retail traders.