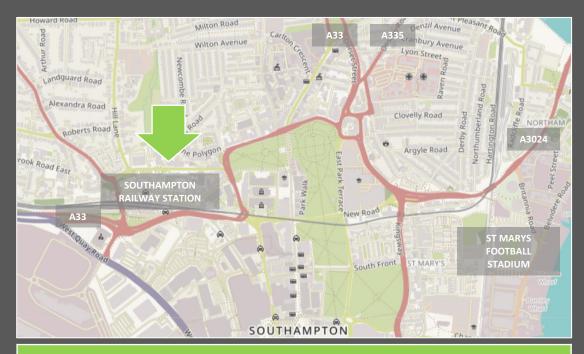

#### Location

The property benefits from good transport links and road communications with the A33, M27 and M3 all in close proximity. Direct access is afforded via A33 Mountbatten dual carriageway west to the M27 J3, east via A335 to M27 J5 or north via A33 to M3. Southampton Central Railway Station is situated 200 metres walking distance and provides regular services into London Waterloo. Southampton Airport is 4 miles distant.

#### **Business Rates**

All enquiries to Southampton City Council Find a business rates valuation - GOV.UK (www.gov.uk)

| Destinations                                          | Miles      |
|-------------------------------------------------------|------------|
| Southampton Central Railway Station                   | 200 metres |
| Southampton Airport & Airport Parkway Railway Station | 3.8        |
| M27 Junction 3                                        | 4.3        |
| M27 Junction 5                                        | 3.6        |
| M3                                                    | 3.5        |