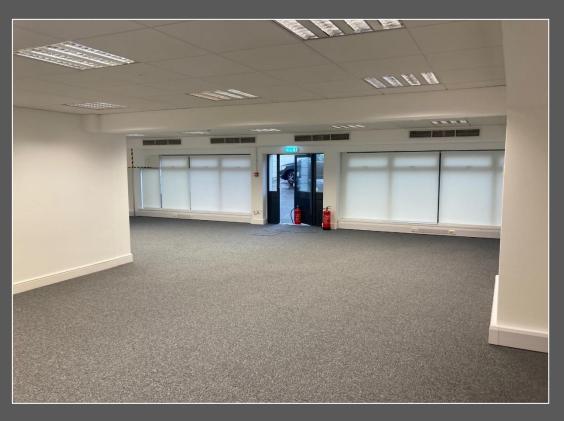

### Description

Unit 2 Orchard House comprises a commercial unit of 3,208 ft<sup>2</sup> with frontage onto Commercial Road. The property has a designated reception area and open plan office configuration.

## **Specification**

- Prominent location on Commercial Road
- Situated opposite Southampton Central Railway Station
- Open plan office configuration
- Carpeted flooring
- Painted plaster walls
- Suspended ceilings
- Air conditioning
- Cat II fluorescent strip lighting
- Large partitioned meeting room and smaller partitioned meeting rooms
- Kitchen with canteen area
- > 5 designated private car parking spaces to rear of property
- ➤ EPC rating B47