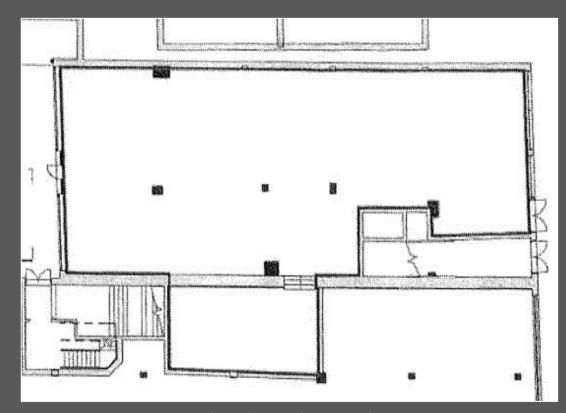

208 ft<sup>2</sup> with frontage onto Commercial Road. The property has a designated reception area and open plan office configuration.

## **Specification**

- Prominent location on Commercial Road
- Situated opposite Southampton Central Railway Station
- Open plan office configuration
- Carpeted flooring
- Painted plaster walls
- Suspended ceilings
- Air conditioning
- Cat II fluorescent strip lighting
- Large partitioned meeting room and smaller partitioned meeting rooms
- Kitchen with canteen area
- > 5 designated private car parking spaces to rear of property
- ➤ EPC rating B47



| Floor Area                    | Sq Ft | Sq M   |
|-------------------------------|-------|--------|
| Ground Floor Retail Unit      | 3,208 | 298.02 |
| Total Net Internal Floor Area | 3,208 | 298.02 |







Floor Plan – Indicative Only





#### Location

The property benefits from good transport links and road communications with the A33, M27 and M3 all in close proximity. Direct access is afforded via A33 Mountbatten dual carriageway west to the M27 J3, east via A335 to M27 J5 or north via A33 to M3. Southampton Central Railway Station is situated 200 metres walking distance and provides regular services into London Waterloo. Southampton Airport is 4 miles distant.

#### **Terms**

Unit 2 is available to let on a new FRI lease for a term to be agreed. Alternatively, the premises may be available for sale with vacant possession. Details on application.

#### **Business Rates**

All enquiries to Southampton City Council Find a business rates valuation - GOV.UK (www.gov.uk)

| Destinations