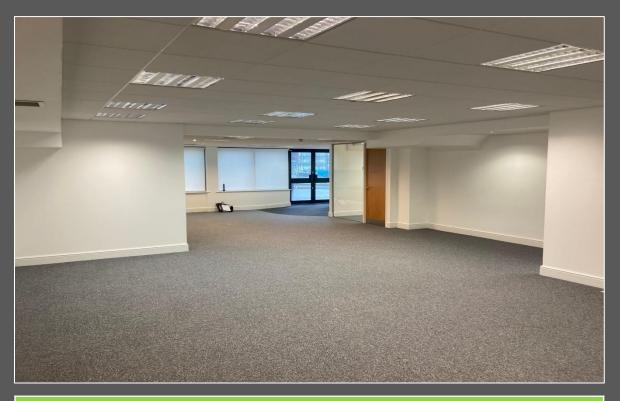

### Description

Unit 2 Orchard House comprises a commercial unit of 3,208 ft<sup>2</sup> with frontage onto Commercial Road. The property has a designated reception area and open plan office configuration.

## **Specification**

- Prominent location on Commercial Road
- Situated opposite Southampton Central Railway Station
- Open plan office configuration
- Carpeted flooring
- Painted plaster walls
- Suspended ceilings
- Air conditioning
- Cat II fluorescent strip lighting
- Large partitioned meeting room and smaller partitioned meeting rooms
- Kitchen with canteen area
- > 5 designated private car parking spaces to rear of property
- ➤ EPC rating B47