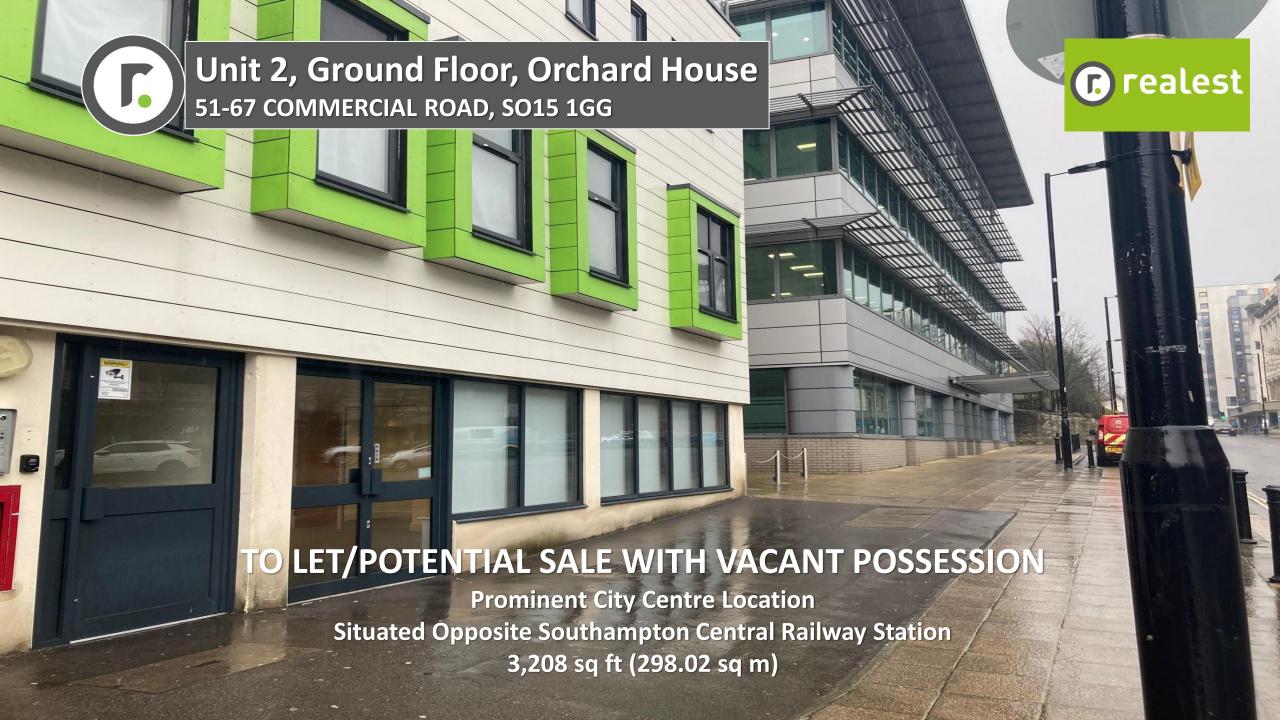

### Description

Unit 2 Orchard House comprises a commercial unit of 3,208 ft<sup>2</sup> with frontage onto Commercial Road. The property has a designated reception area and open plan office configuration.

Unit 2, Ground Floor, Orchard House, 51-67 Commercial Road, Southampton

SAT NAV: SO15 1GG