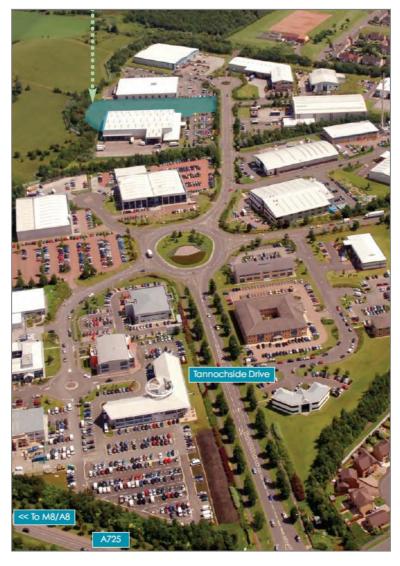

#### **LOCATION**

Tannochside Business Park strategically situated on the outskirts of Uddingston approximately 8 miles East of Glasgow city centre. The Park benefits from excellent access to the national motorway network being located just 1.3 miles from the A8 Uddingston Junction and 2 miles from Junction 8 of the M8 Motorway providing direct links to Edinburgh. Just 1.6 miles to the south lies the M73/M74 interchange ensuring connectivity to the North and South respectively.

Public transport facilities are provided by way of two nearby railway stations as well as regular bus services along the A752 and A721.