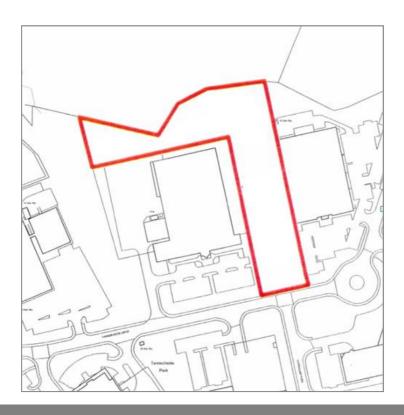

#### **DESCRIPTION**

The site presently comprises enclosed and levelled open ground extending to approximately 2 acres (0.81ha). The land is accessed from Tannochside Drive and has all mains services readily available. The site is zoned for Industrial and Business use and presently has full planning permission for five office units (ref: 07/00901/FUL. Industrial Design and Build opportunities are available.

Circa 2 acres / 0.81 ha

Telephone: 0141 222 4101 savills.com