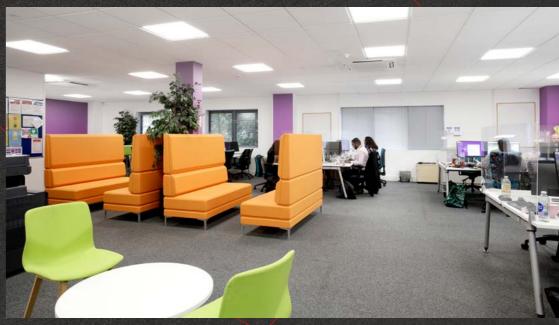

## DESCRIPTION

Rose House is a high specification, detached modern office building in a business park setting with excellent parking.

The offices provide the opportunity for an occupier to lease good quality, fully fitted accommodation ready for occupation.

The available offices cover the entire ground floor, providing a mixture of open plan work areas, meeting rooms, kitchens and breakout areas.

## KEY BENEFITS

FULLY FITTED OFFICES READY FOR OCCUPATION

LED LIGHTING

VRF AIR CONDITIONING

SUSPENDED CEILINGS

MALE, FEMALE & DISABLED WCS

OPEN PLAN AREAS

MEETING ROOMS

NG CARPETED IS THROUGHOUT

FITTED KITCHEN

BREAKOUT AREA

DOUBLE GLAZING

21 ON-SITE CAR PARKING SPACES

RENT

Upon application