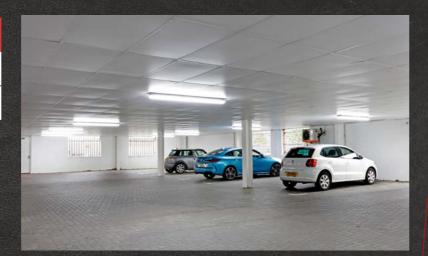

NG CARPETED IS THROUGHOUT

FITTED KITCHEN

BREAKOUT AREA

DOUBLE GLAZING

21 ON-SITE CAR PARKING SPACES

RENT

Upon application