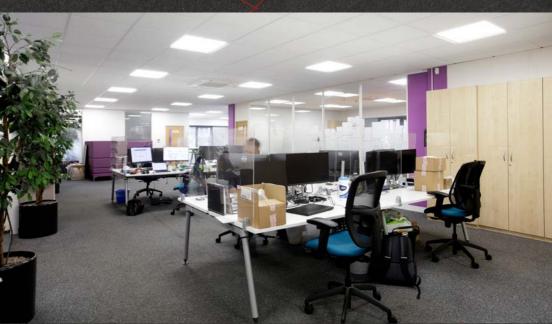

## DESCRIPTION

Rose House is a high specification, detached modern office building in a business park setting with excellent parking.

The offices provide the opportunity for an occupier to lease good quality, fully fitted accommodation ready for occupation.

The available offices cover the entire ground floor, providing a mixture of open plan work areas, meeting rooms, kitchens and breakout areas.

## KEY BENEFITS

FULLY FITTED OFFICES READY FOR OCCUPATION

LED LIGHTING

VRF AIR CONDITIONING

SUSPENDED CEILINGS

MALE, FEMALE & DISABLED WCS

OPEN PLAN AREAS

MEETING ROOMS

NG CARPETED IS THROUGHOUT

FITTED KITCHEN

BREAKOUT AREA

DOUBLE GLAZING

21 ON-SITE CAR PARKING SPACES

RENT

Upon application