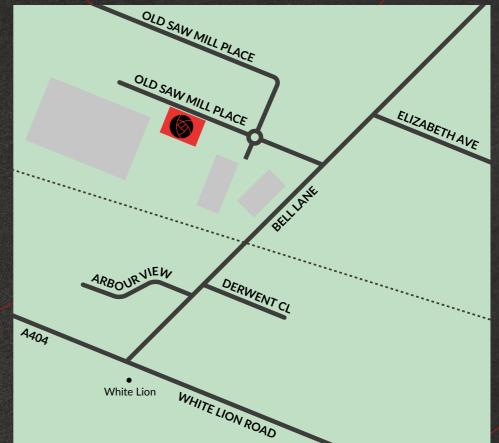

### OLD SAW MILL PLACE BELL LANE, AMERSHAM HP6 6FA

The property is located between the affluent towns of Amersham and Little Chalfont, approximately 30 miles to the north west of central London. Little Chalfont provides a range of local amenities including Costa, Wenzel's Bakery and Tesco Express, along with a number of independent cafes and shops.