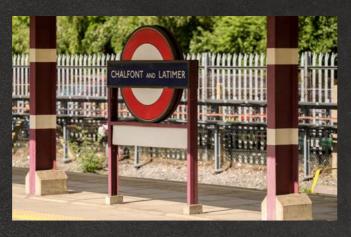

Chalfont & Latimer Station is just under 1 mile to the east of the property, providing both London Underground services via the Metropolitan line and main line National Rail services with a fastest journey time to London Marylebone of approximately 33 minutes.

#### Travel distances / times

|                                   | miles / mins |
|-----------------------------------|--------------|
| Chalfont & Latimer Station        | 1 mile       |
| M25 Junction 18                   | 4 miles      |
| M40 Junction 2                    | 7.4 miles    |
| London Marylebone (National Rail) | 33 mins      |
| Baker Street (Metropolitan Line)  | 48 mins      |