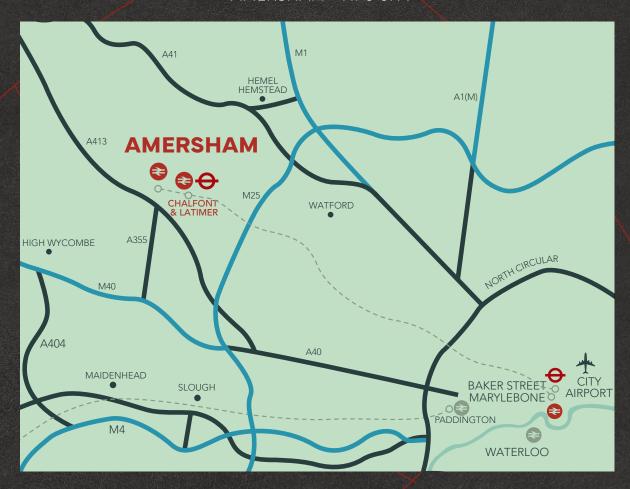

Junction 18 of the M25 Motorway is approximately 4 miles to the east of the property and Junction 2 of the M40 is approximately 7.4 miles to the south.

OLD SAW MILL PLACE • BELL LANE AMERSHAM • HP6 6FA

#### Travel distances / times

|                                   | miles / mins |
|-----------------------------------|--------------|
| Chalfont & Latimer Station        | 1 mile       |
| M25 Junction 18                   | 4 miles      |
| M40 Junction 2                    | 7.4 miles    |
| London Marylebone (National Rail) | 33 mins      |
| Baker Street (Metropolitan Line)  | 48 mins      |