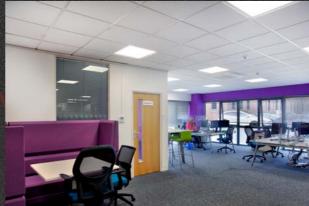

## DESCRIPTION

Rose House is a high specification, detached modern office building in a business park setting with excellent parking.

The offices provide the opportunity for an occupier to lease good quality, fully fitted accommodation ready for occupation.

The available offices cover the entire ground floor, providing a mixture of open plan work areas, meeting rooms, kitchens and breakout areas.

## KEY BENEFITS

FULLY FITTED OFFICES READY FOR OCCUPATION

LED LIGHTING

VRF AIR CONDITIONING

SUSPENDED CEILINGS

MALE, FEMALE & DISABLED WCS

OPEN PLAN AREAS

MEETING ROOMS

NG CARPETED IS THROUGHOUT

FITTED KITCHEN

BREAKOUT AREA

DOUBLE GLAZING

21 ON-SITE CAR PARKING SPACES

RENT

Upon application