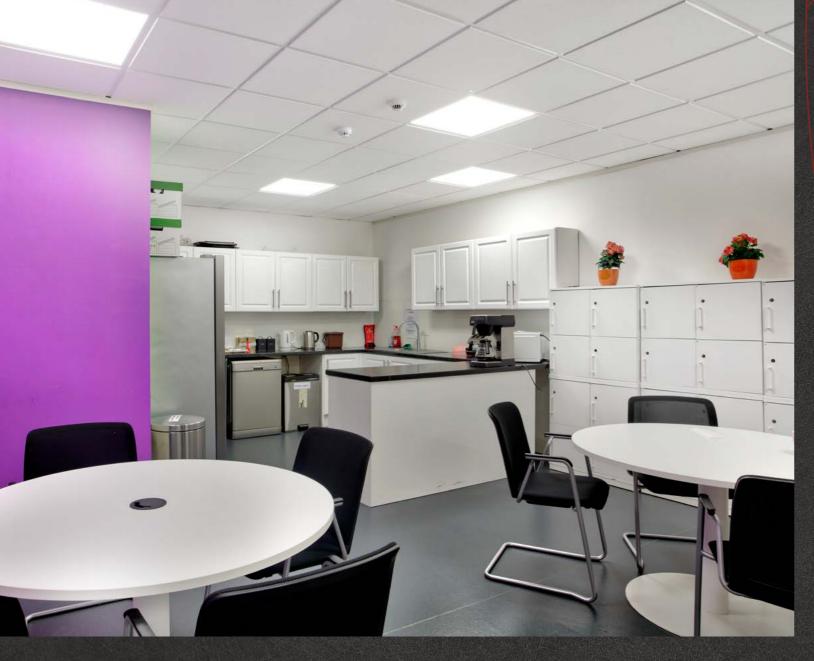

## DESCRIPTION

Rose House is a high specification, detached modern office building in a business park setting with excellent parking.

The offices provide the opportunity for an occupier to lease good quality, fully fitted accommodation ready for occupation.

The available offices cover the entire ground floor, providing a mixture of open plan work areas, meeting rooms, kitchens and breakout areas.

## KEY BENEFITS

FULLY FITTED OFFICES READY FOR OCCUPATION

LED LIGHTING

VRF AIR CONDITIONING

SUSPENDED CEILINGS

MALE, FEMALE & DISABLED WCS

OPEN PLAN AREAS

MEETING ROOMS

NG CARPETED IS THROUGHOUT

FITTED KITCHEN

BREAKOUT AREA

DOUBLE GLAZING

21 ON-SITE CAR PARKING SPACES

RENT

Upon application