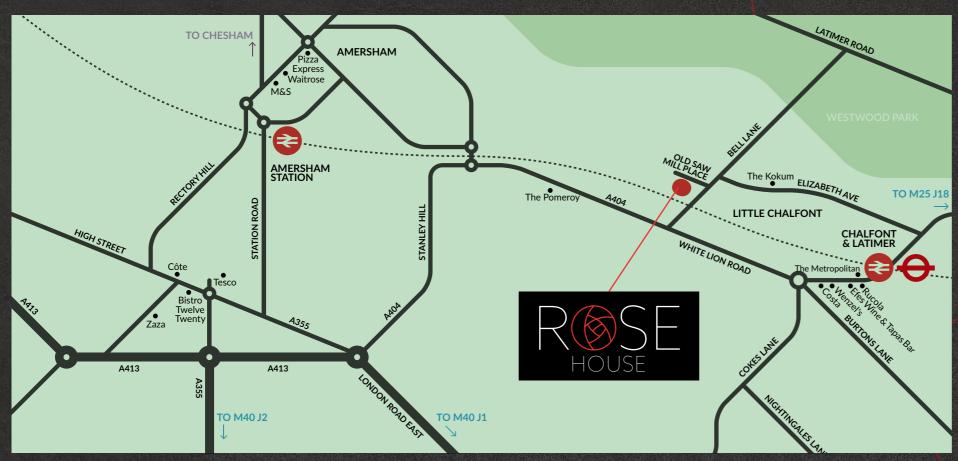

### OLD SAW MILL PLACE BELL LANE, AMERSHAM HP6 6FA

The property is located between the affluent towns of Amersham and Little Chalfont, approximately 30 miles to the north west of central London. Little Chalfont provides a range of local amenities including Costa, Wenzel's Bakery and Tesco Express, along with a number of independent cafes and shops.

Chalfont & Latimer Station is just under 1 mile to the east of the property, providing both London Underground services via the Metropolitan line and main line National Rail services with a fastest journey time to London Marylebone of approximately 33 minutes.

Junction 18 of the M25 Motorway is approximately 4 miles to the east of the property and Junction 2 of the M40 is approximately 7.4 miles to the south.

OLD SAW MILL PLACE • BELL LANE AMERSHAM • HP6 6FA