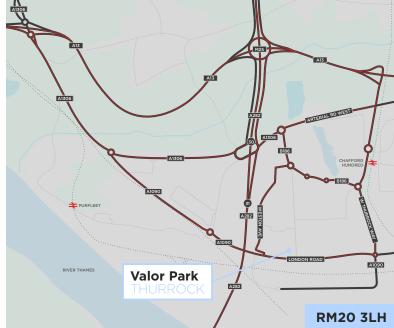

#### **LOCATION**

The site is strategically located close to Junction 31 (1.5 miles) and Junction 30 (2 miles) of the M25, which connects with the A13 providing easy access to Central London to the west and the Ports of Tilbury and London Gateway to the east.

The site is 1.4 miles from the intu Lakeside Shopping Centre and the QE2 Dartford Bridge, which provides numerous retail and leisure amenity, and is 1.4 miles from Chafford Hundred Station.

| MAIN ROADS        | MILES | TIME    |
|-------------------|-------|---------|
| M25 J31           | 1.5   | 5 mins  |
| A13               | 2.0   | 5 mins  |
| Dartford Crossing | 3.0   | 8 mins  |
| A2                | 6.0   | 10 mins |
| North Circular Rd | 12.0  | 22 mins |
| Central London    | 20.0  | 40 mins |