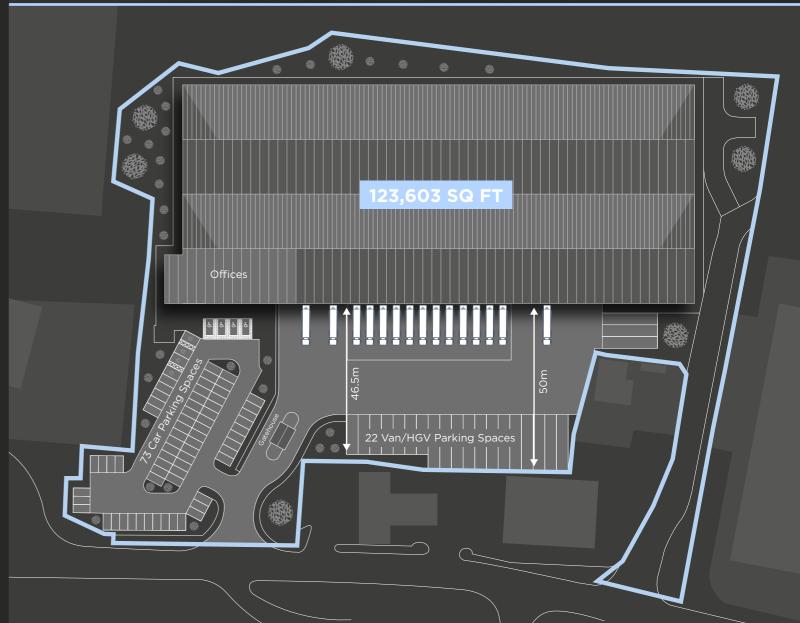

# 123,603 SQ FT SELF-CONTAINED ACCOMMODATION

## **ACCOMMODATION**

|           | SQ FT   | SQ M     |
|-----------|---------|----------|
| Warehouse | 110,241 | 10,241.7 |
| Offices   | 13,109  | 1,217.8  |
| Gatehouse | 253     | 23.5     |
| Total GEA | 123,603 | 11,483   |

NARROW RACKING
OPTION
TOTAL PALLETS =
13,728

WIDE RACKING
OPTION
TOTAL PALLETS =
13,352

15M CLEAR INTERNAL HEIGHT

3 GROUND & 12 DOCK LEVEL DOORS

73 CAR PARKING SPACES

SECURE SITE

TARGET BREEAM RATING "EXCELLENT"

ROOF MOUNTED PV PANELS

EV CAR CHARGING INSTALLED

HIGH EFFICIENCY LED LIGHTING

TARGET EPC A

WATER SAVING TECHNOLOGIES

GREEN ROOFS TO CYCLE SHELTERS

AIR-CONDITIONED
OFFICES