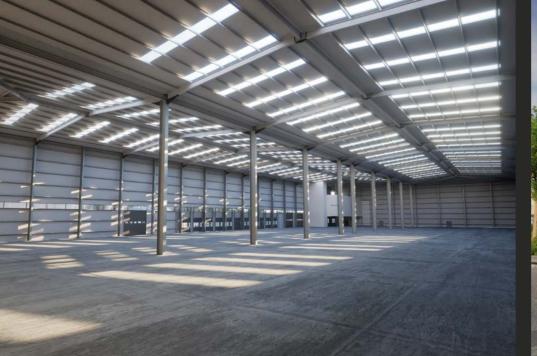

### **DESCRIPTION**

Detailed planning consent has been obtained for a 123,603sq ft industrial / logistics unit positioned on a self contained, secure site. The property will comprise a brand new warehouse of steel portal frame construction with modern, high-quality office accommodation provided across 3 floors, as well as dedicated welfare space.