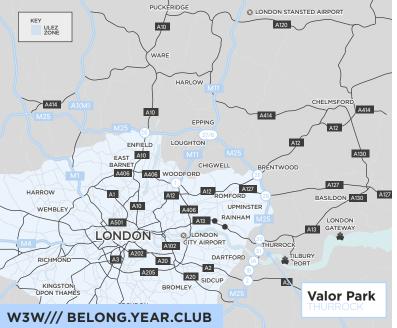

#### **LOCATION**

The site is strategically located close to Junction 31 (1.5 miles) and Junction 30 (2 miles) of the M25, which connects with the A13 providing easy access to Central London to the west and the Ports of Tilbury and London Gateway to the east.

The site is 1.4 miles from the intu Lakeside Shopping Centre and the QE2 Dartford Bridge, which provides numerous retail and leisure amenity, and is 1.4 miles from Chafford Hundred Station.

| MAIN ROADS        | MILES | TIME    |
|-------------------|-------|---------|
| M25 J31           | 1.5   | 5 mins  |
| A13               | 2.0   | 5 mins  |
| Dartford Crossing | 3.0   | 8 mins  |
| A2                | 6.0   | 10 mins |
| North Circular Rd | 12.0  | 22 mins |
| Central London    | 20.0  | 40 mins |