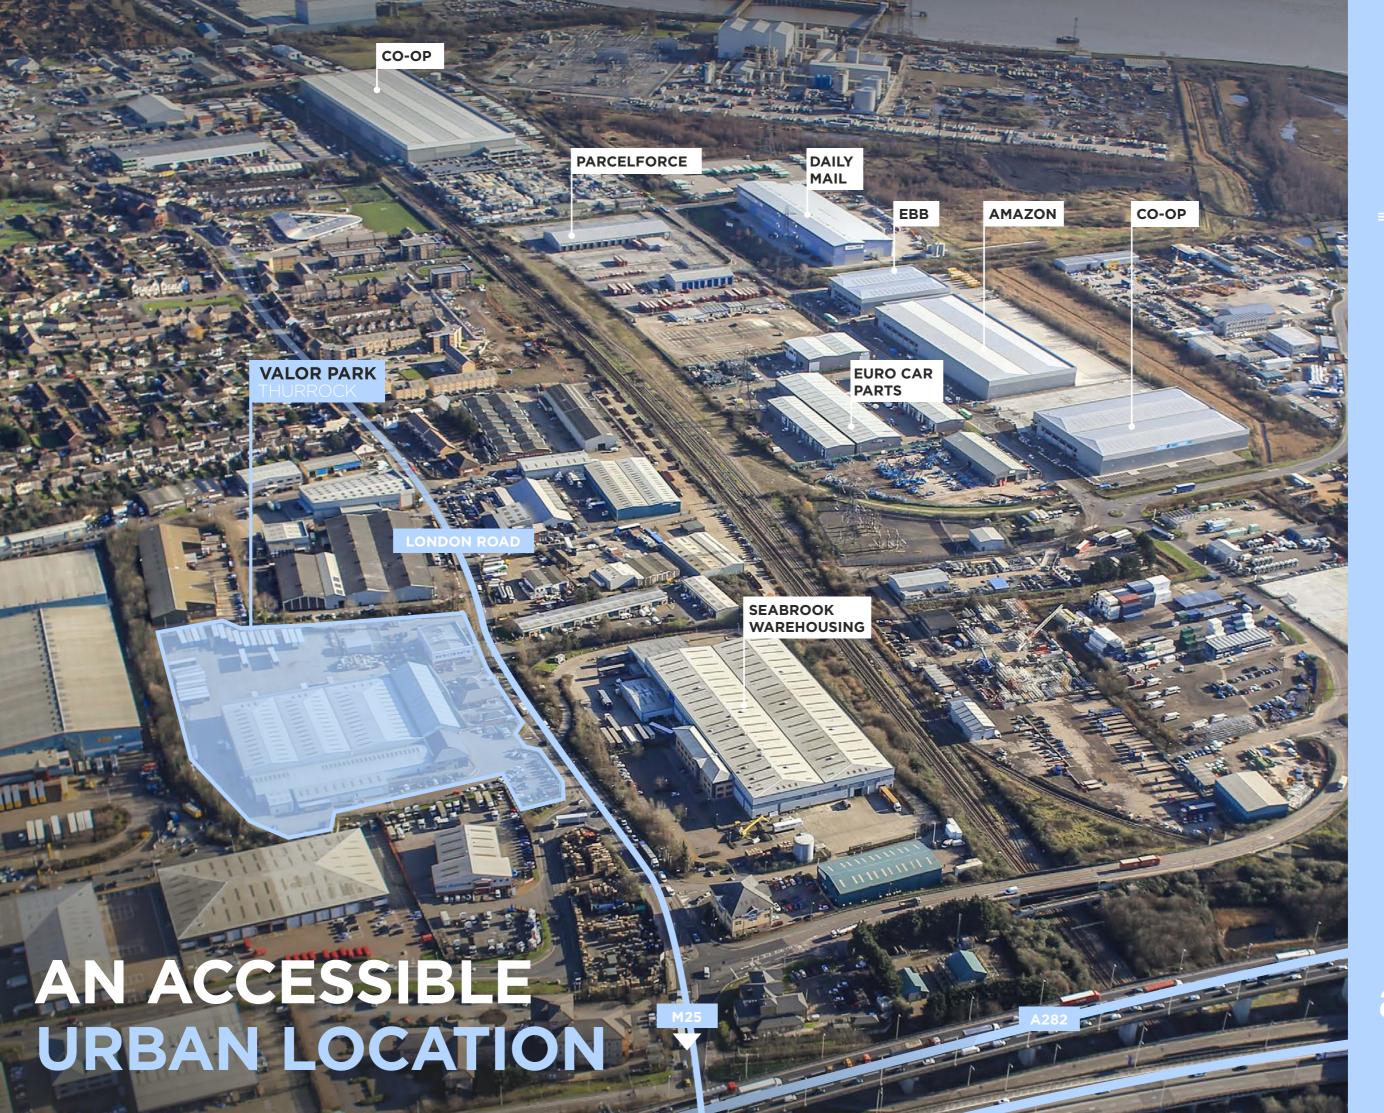

# **VALOR PARK**

# THURROCK

PRE-LET OPPORTUNITY
123,603 SQ FT (11,483 SQ M)
SELF-CONTAINED INDUSTRIAL / LOGISTICS UNIT
READY FOR OCCUPATION IN 2026

LOCAL OCCUPIERS:

Royal Mail

EBB

amazon

#### **LOCATION**

The site is strategically located close to Junction 31 (1.5 miles) and Junction 30 (2 miles) of the M25, which connects with the A13 providing easy access to Central London to the west and the Ports of Tilbury and London Gateway to the east.

The site is 1.4 miles from the intu Lakeside Shopping Centre and the QE2 Dartford Bridge, which provides numerous retail and leisure amenity, and is 1.4 miles from Chafford Hundred Station.

| MAIN ROADS        | MILES | TIME    |
|-------------------|-------|---------|
| M25 J31           | 1.5   | 5 mins  |
| A13               | 2.0   | 5 mins  |
| Dartford Crossing | 3.0   | 8 mins  |
| A2                | 6.0   | 10 mins |
| North Circular Rd | 12.0  | 22 mins |
| Central London    | 20.0  | 40 mins |