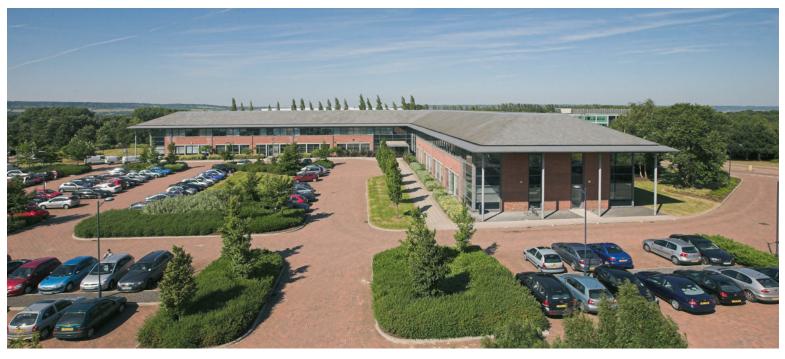

#### **Description**

11 Tower View is a two storey air conditioned office building.

### **Specification**

Each demise benefits from the previous tenant's fit out.

- Impressive glass atrium entrance and lobby area.
- Air conditioning.
- Suspended ceilings with recessed lighting.
- Carpeted raised floors.
- 13 person passenger lift.
- Communal WC cores, with shower facilities.