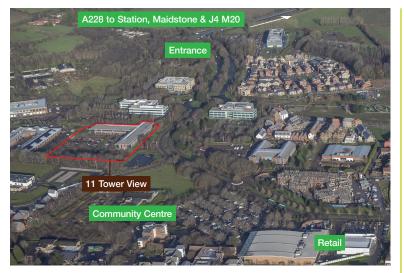

#### **Description**

11 Tower View is a two storey air conditioned office building.

## Only 2 miles from Junction 4 / M20