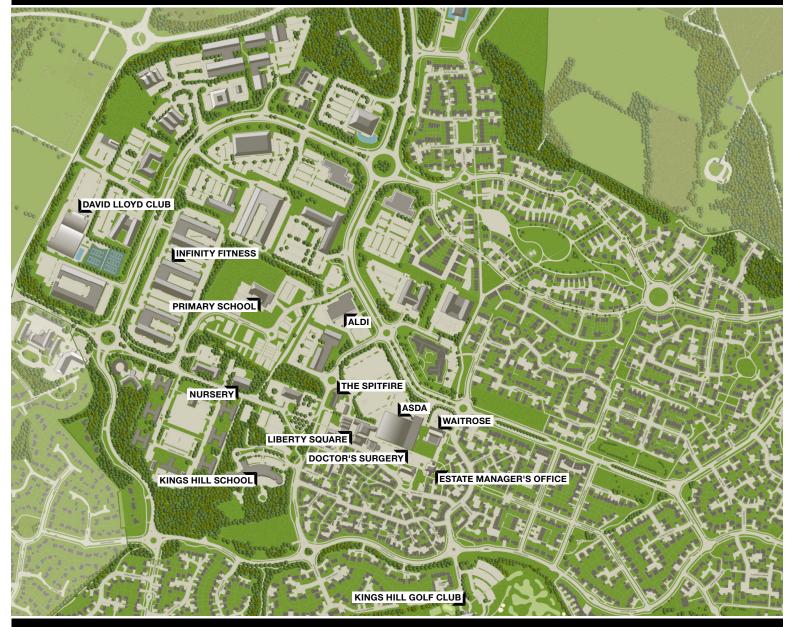

# **Kings Hill Amenities**

### **Liberty Square**

Costa Stone Hairdressers Kings Hill Shoe Repairs Kings Hill Vets Kings Hill Opticians Kings Hill Dental Practice Dominoes Humphreys Fish and Chips Turmeric Square Indian Restaurant Memphis Belle Sandwich Shop

Kings Hill School Primary & Nursery Kings Hill

The spitfire

WAITROSE

ASDA

www.kings-hill.com

With c9,000 people living in Kings Hill, business occupiers benefit from a doorstep pool of labour. Employees enjoy the village centre shops, pub, restaurants, day nurseries, golf course, cricket ground, sports park and David Lloyd fitness centre.