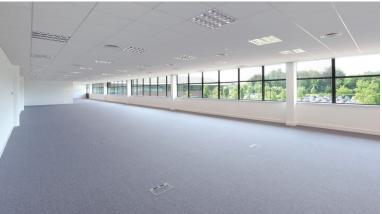

### **Specification**

Each demise benefits from the previous tenant's fit out.

- Impressive glass atrium entrance and lobby area.
- Air conditioning.
- Suspended ceilings with recessed lighting.
- Carpeted raised floors.
- 13 person passenger lift.
- Communal WC cores, with shower facilities.