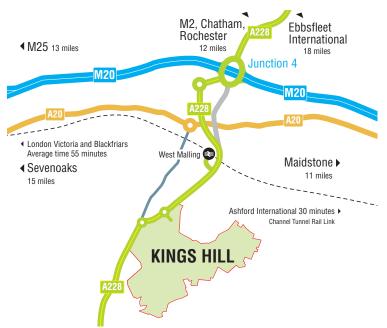

#### Location

Kings Hill is 2 miles from Junction 4 of the M20 which leads to the M26/ M25 and from there to Heathrow, Gatwick, Stansted and City airports. Ebbsfleet International is just 25 minutes by road. Free parking, plus car share scheme and shuttle bus link to West Malling for Kings Hill railway station, with services into London, are welcomed by visitors and staff alike.

## Only 2 miles from Junction 4 / M20