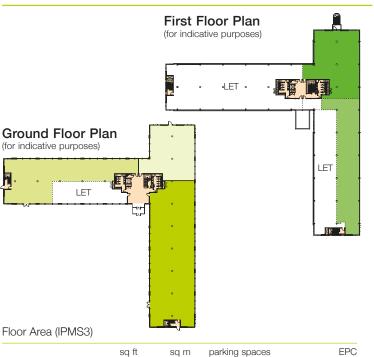

# **5,092 sq ft** (473 sq m) **- 11,036 sq ft** (1,025 sq m)

www.kings-hill.com

#### **Kings Hill Property Management**

A site based team provides planned property maintenance, a rapid response and 24 hour help desk.

www.kings-hill.com

|              | sq ft  | sq m  | parking spaces | EPC           |
|--------------|--------|-------|----------------|---------------|
| First floor  | 5,092  | 473   | 25             | targeting C/B |
| First floor  | 5,316  | 494   | 26             | targeting C/B |
| Ground Floor | 6,548  | 608   | 32             | B33           |
| Ground Floor | 9,444  | 877   | 32             | В             |
| Ground Floor | 11,036 | 1,025 | 56             | targeting C/B |
|              |        |       |                |               |