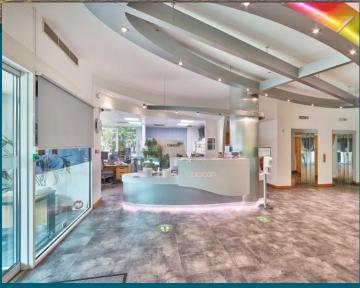

# **Specification**

- · Cat B fitted out office space ready to let
- · Cat 6 wiring
- · 4 pipe fan coil air-conditioning
- · Passenger lifts
- · Manned reception
- · 24 hour access
- · Male and female WC facilities
- · Suspended ceiling with lighting
- · Full access raised floors
- · Excellent parking & EV charging points.