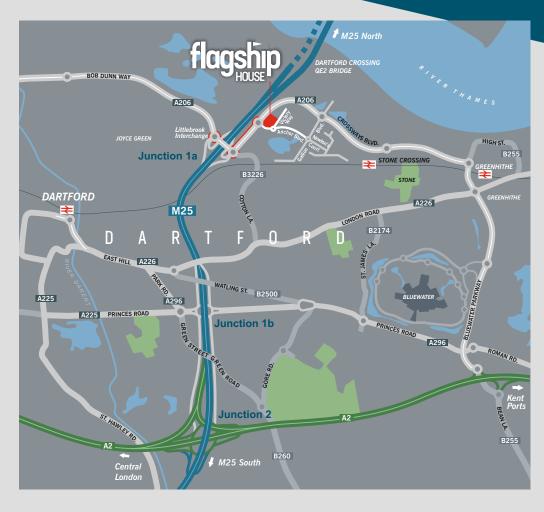

### Location

Flagship House is strategically located in a prominent position on Crossways Business Park, just off junction 1 of the M25 and close to Bluewater shopping centre and Ebbsfleet International rail station.

Stone Crossing and Greenhithe rail stations are located within the business park. Local amenities include 3 hotels, The Wharf pub, ASDA superstore with pharmacy and petrol station, Burger King, Costa Coffee and a local café and convenience store.

Other office occupiers on Crossways include Bellway Homes, Mazda, Regus, Laing O'Rourke and Kuehne + Nagel.