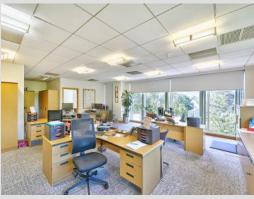

# **Specification**

- · Cat B fitted out office space ready to let
- · Cat 6 wiring
- · 4 pipe fan coil air-conditioning
- · Passenger lifts
- · Manned reception
- · 24 hour access
- · Male and female WC facilities
- · Suspended ceiling with lighting
- · Full access raised floors
- · Excellent parking & EV charging points.