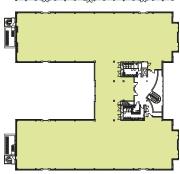

#### First Floor

(for indicative purposes)

## Floor Areas (IPMS3)

|                                 | sq ft  | sq m  | parking spaces |  |
|---------------------------------|--------|-------|----------------|--|
| Reception                       | 1,348  | 125   |                |  |
| Ground floor                    | 17,583 | 1,634 | 100            |  |
| First floor                     | 17,664 | 1,641 | 99             |  |
| Total                           | 35,247 | 3,275 | 199            |  |
| Available as a whole or by floo | rs.    |       |                |  |