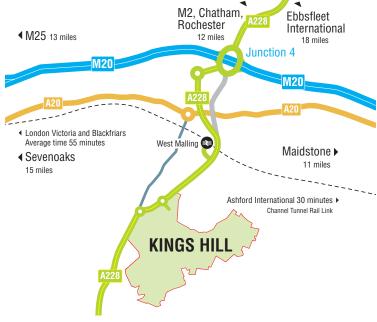

#### Location

Kings Hill is 2 miles from Junction 4 of the M20 which leads to the M26/M25 and from there to Heathrow, Gatwick, Stansted and City airports. Ebbsfleet International is just 25 minutes by road. Free parking, plus car share scheme and shuttle bus link to West Malling for Kings Hill railway station, with services into London, are welcomed by visitors and staff alike.