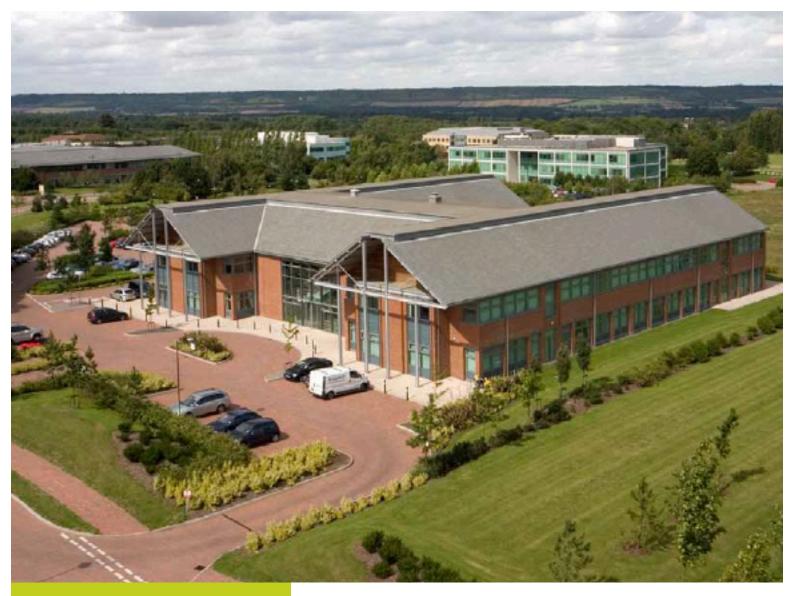

# **Description**

32 Tower View is a two storey office building providing flexible and subdivisible work space. Two wings of office accommodation are organised around a landscaped area with central core, lift and entrance area. The building is in a prominent location on the main thoroughfare and is situated close to Kings Hill's amenities in Liberty Square.

### **Specification**

- Full height reception with feature staircase
- VRF air conditioning
- Gas fired central heating, naturally ventilated
- Suspended ceilings with recessed lighting
- Carpeted, full access, raised floors
- 13 person passenger lift
- Communal WC cores, plus disabled and shower facilities
- > EPC C-55