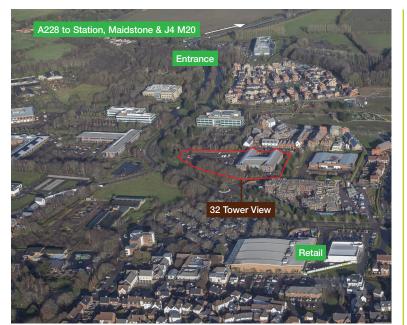

#### Location

Kings Hill is 2 miles from Junction 4 of the M20 which leads to the M26/M25 and from there to Heathrow, Gatwick, Stansted and City airports. Ebbsfleet International is just 25 minutes by road. Free parking, plus car share scheme and shuttle bus link to West Malling for Kings Hill railway station, with services into London, are welcomed by visitors and staff alike.

With c9,000 people living in Kings Hill, business occupiers benefit from a doorstep pool of labour. Employees enjoy the village centre shops, pub, restaurants, day nurseries, golf course, cricket ground, sports park and David Lloyd fitness centre.