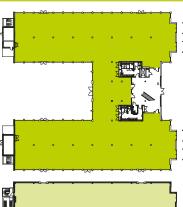

## **Ground Floor**

(for indicative purposes)

## Floor Areas (IPMS3)

|                                 | sq ft  | sq m  | parking spaces |  |
|---------------------------------|--------|-------|----------------|--|
| Reception                       | 1,348  | 125   |                |  |
| Ground floor                    | 17,583 | 1,634 | 100            |  |
| First floor                     | 17,664 | 1,641 | 99             |  |
| Total                           | 35,247 | 3,275 | 199            |  |
| Available as a whole or by floo | rs.    |       |                |  |