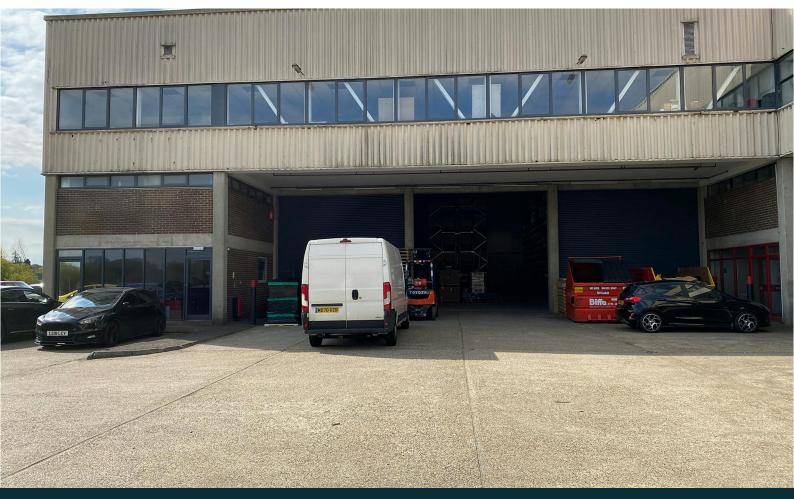

# Recently refurbished warehouse / industrial unit

**17,053 sq ft** (1,584.28 sq m)

- Clear internal height 8.6m (28ft)
- 3 electric loading doors
- 3 phase power
- 24 hour onsite security and CCTV
- Racked
- LED lighting throughout
- Air source heat pump heating in offices
- Kitchenette in offices
- Separate WCs

#### Description

To Let - The recently refurbished unit comprises ground floor warehousing with ancillary first floor offices and is of concrete frame construction under metal trussed roofs with profile metal clad elevations. The internal height is 28ft (8.6m) and benefits from multiple electrically operated loading doors.