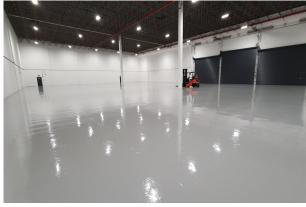

# Recently refurbished warehouse / industrial unit

**17,053 sq ft** (1,584.28 sq m)

- Clear internal height 8.6m (28ft)
- 3 electric loading doors
- 3 phase power
- 24 hour onsite security and CCTV
- Racked
- LED lighting throughout
- Air source heat pump heating in offices
- Kitchenette in offices
- Separate WCs

The warehouse is currently racked and has a small modular kitchen/rest room. These can remain by negotiation.