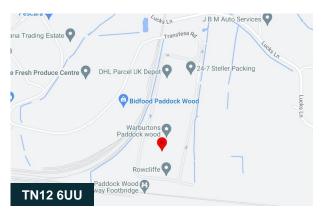

Industrial / Warehouse To Let

Unit J/L, Paddock Wood Distribution Centre Transfesa Road, Paddock Wood, TN12 6UU

#### Location

The Paddock Wood Distribution Centre is located 45 miles south east of Central London, 10 miles south west of Maidstone and 8 miles north east of Tunbridge Wells. It is situated on the east side of Maidstone Road, just off the A228 which leads to the M20/M26. Paddock Wood railway station is a short distance away, with a journey time of approximately 45 minutes to Central London.

Other occupiers on the estate include DHL, UPS, Warburtons, Bidfood, Mack Fruit, Gabriel Chemi UK Ltd and Howdens.