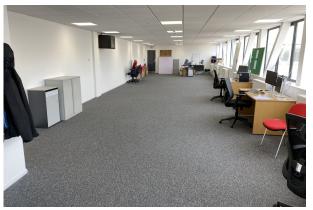

# Recently refurbished warehouse / industrial unit

**17,053 sq ft** (1,584.28 sq m)

- Clear internal height 8.6m (28ft)
- 3 electric loading doors
- 3 phase power
- 24 hour onsite security and CCTV
- Racked
- LED lighting throughout
- Air source heat pump heating in offices
- Kitchenette in offices
- Separate WCs

#### Accommodation

The accommodation comprises the following approx GIA areas:

| Name               | sq ft  | sq m     |
|--------------------|--------|----------|
| Ground - Warehouse | 15,622 | 1,451.33 |
| 1st - Floor Office | 1,431  | 132.94   |
| Total              | 17,053 | 1,584.27 |