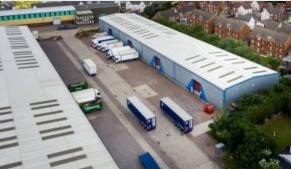

### Description

The Coward Industrial Estate comprises three terraces of industrial/warehouses, divided into 14 buildings on a near rectangular shaped site with a central spine road and further access road at the rear of the terrace numbered 9-14 leading to the Star Industrial Estate. The properties are mid-terraced units in a block of four and feature steel portal frame with external elevations of insulated profile metal cladding. The landlord is undertaking a refurbishment to provide new WCs, ground floor office and LED lighting.