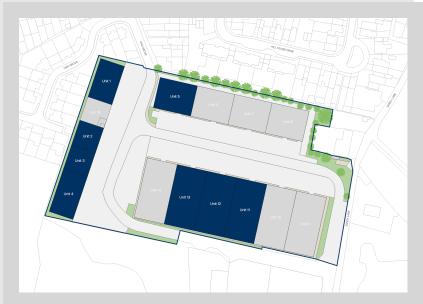

### Description

The Coward Industrial Estate comprises three terraces of industrial/warehouses, divided into 14 buildings on a near rectangular shaped site with a central spine road and further access road at the rear of the terrace numbered 9-14 leading to the Star Industrial Estate. The properties are mid-terraced units in a block of four and feature steel portal frame with external elevations of insulated profile metal cladding. The landlord is undertaking a refurbishment to provide new WCs, ground floor office and LED lighting.

# Accommodation:

| Unit    | Property Type | Size (sq ft) | Size (sq m) | Availability | Rent       |
|---------|---------------|--------------|-------------|--------------|------------|
| Unit 1  | Warehouse     | 5,629        | 523         | Immediately  | £6,500 PCM |
| Unit 2  | Warehouse     | 3,530        | 328         | Immediately  | £3,200 PCM |
| Unit 3  | Warehouse     | 3,509        | 326         | Immediately  | £3,200 PCM |
| Unit 4  | Warehouse     | 6,301        | 585         | Immediately  | £7,300 PCM |
| Unit 5  | Warehouse     | 7,284        | 677         | Immediately  | £6,600 PCM |
| Unit 11 | Warehouse     | 10,362       | 963         | Immediately  | £9,500 PCM |
| Unit 12 | Warehouse     | 10,362       | 963         | Immediately  | £9,500 PCM |
| Unit 13 | Warehouse     | 10,362       | 963         | Immediately  | £9,500 PCM |
| Total   |               | 57,339       | 5,328       |              |            |