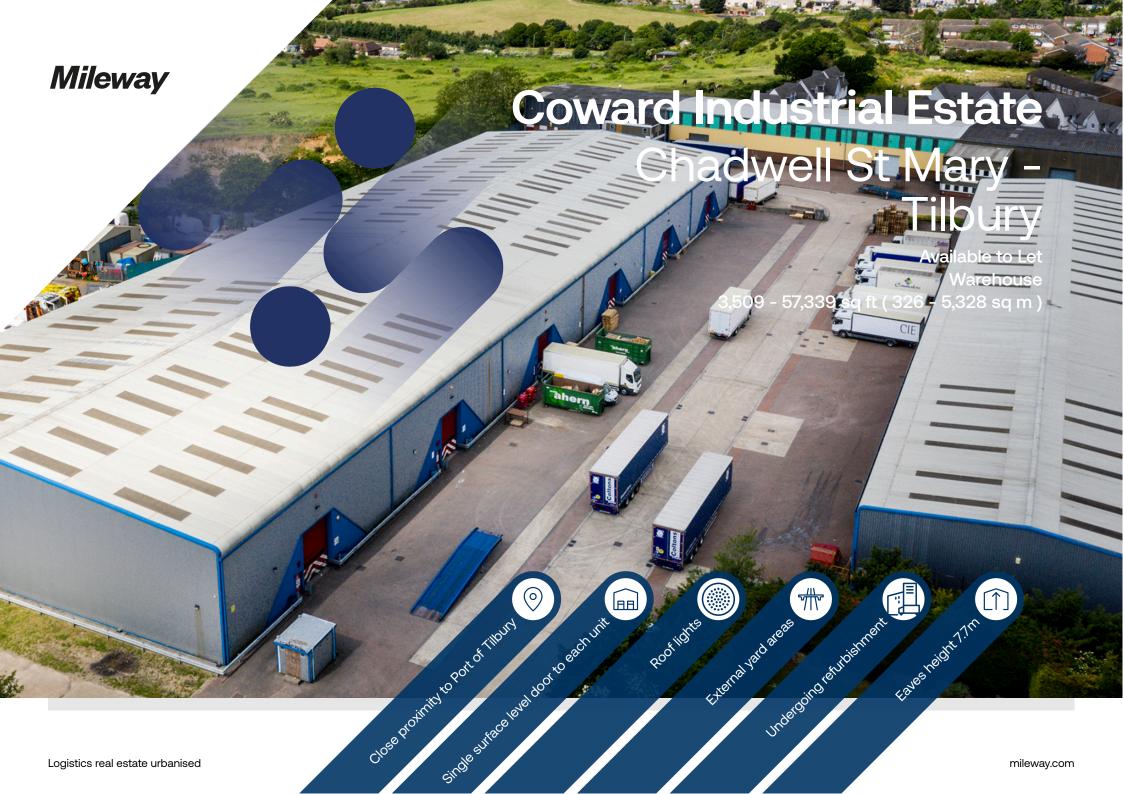

# **Coward Industrial Estate**

St Johns Road, Chadwell St Mary, Nr. Tilbury Chadwell St Mary - Tilbury RM16 4BF

### Description

The Coward Industrial Estate comprises three terraces of industrial/warehouses, divided into 14 buildings on a near rectangular shaped site with a central spine road and further access road at the rear of the terrace numbered 9-14 leading to the Star Industrial Estate. The properties are mid-terraced units in a block of four and feature steel portal frame with external elevations of insulated profile metal cladding. The landlord is undertaking a refurbishment to provide new WCs, ground floor office and LED lighting.

# Accommodation:

| Unit    | Property Type | Size (sq ft) | Size (sq m) | Availability | Rent       |
|---------|---------------|--------------|-------------|--------------|------------|
| Unit 1  | Warehouse     | 5,629        | 523         | Immediately  | £6,500 PCM |
| Unit 2  | Warehouse     | 3,530        | 328         | Immediately  | £3,200 PCM |
| Unit 3  | Warehouse     | 3,509        | 326         | Immediately  | £3,200 PCM |
| Unit 4  | Warehouse     | 6,301        | 585         | Immediately  | £7,300 PCM |
| Unit 5  | Warehouse     | 7,284        | 677         | Immediately  | £6,600 PCM |
| Unit 11 | Warehouse     | 10,362       | 963         | Immediately  | £9,500 PCM |
| Unit 12 | Warehouse     | 10,362       | 963         | Immediately  | £9,500 PCM |
| Unit 13 | Warehouse     | 10,362       | 963         | Immediately  | £9,500 PCM |
| Total   |               | 57,339       | 5,328       |              |            |