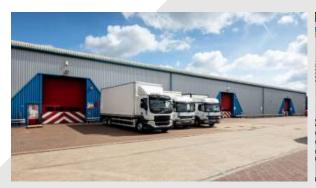

### Description

The Coward Industrial Estate comprises three terraces of industrial/warehouses, divided into 14 buildings on a near rectangular shaped site with a central spine road and further access road at the rear of the terrace numbered 9-14 leading to the Star Industrial Estate. The properties are mid-terraced units in a block of four and feature steel portal frame with external elevations of insulated profile metal cladding. The landlord is undertaking a refurbishment to provide new WCs, ground floor office and LED lighting.