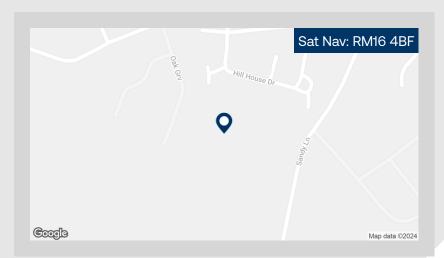

#### Location

The industrial estate is located off St Johns Road in the village of Chadwell St Mary located approximately 3 miles to the north of Tilbury Docks and accessed via the A1089 Dock Road and Marshfoot Road. Dock Road connects within 2 miles to the north with the A13 providing swift access to Junction 30/31 of the M25 within approximately 7 miles to the west of the estate. The estate is located to the east of Grays at Chadwell St Mary and 3 miles to the north of the Port of Tilbury and within 7 miles to the west of the M25 at Junc 30/31. Access to the nearby A13 and Port is via the A1089 Dock Road which connects with Marshfoot Road and Linford Road.