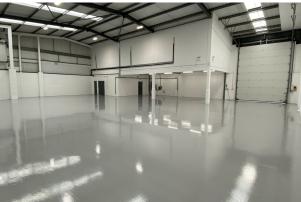

# Description

To Let - The property comprises an end of terrace steel portal frame warehouse. The warehouse benefits from a full height (5.5m) loading door and has an eaves height of 6.3m. Externally there is a forecourt with ample parking and loading.

## Accommodation

Accommodation (Approx GEA)

| Name                          | sq ft | sq m   |
|-------------------------------|-------|--------|
| Ground - Warehouse/Production | 5,458 | 507.06 |
| 1st - Offices                 | 1,369 | 127.18 |
| Total                         | 6,827 | 634.24 |