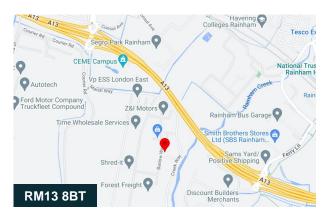

Unit E1, Thames View Business Centre, Fairview Industrial Estate
Barlow Way, Rainham, RM13 8BT

#### Location

Thames View Business Centre is situated in the Thames Gateway, just off Barlow Way on the popular Fairview Industrial Park to the south and the A13, which directly links to the M25 to Central London. The estate is well located for easy access to Thurrock, Dagenham and Barking.