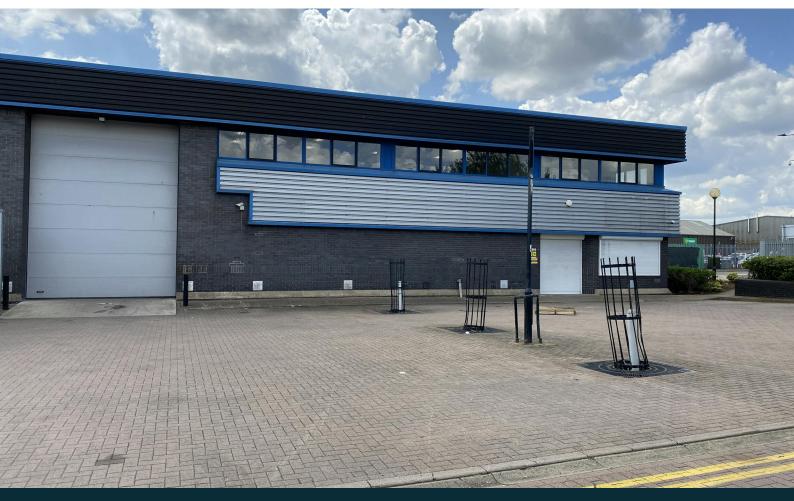

# Refurbished Warehouse / Industrial Unit

6,827 sq ft

(634.25 sq m)

- Full height 5.5m loading door
- 3 phase power
- Eaves height 6.3m
- LED warehouse lighting
- Ground floor WCs
- Double glazed windows
- Air conditioned offices
- Security shutters on ground floor
- Ample parking and loading
- Security patrolled estate

# Description

To Let - The property comprises an end of terrace steel portal frame warehouse. The warehouse benefits from a full height (5.5m) loading door and has an eaves height of 6.3m. Externally there is a forecourt with ample parking and loading.