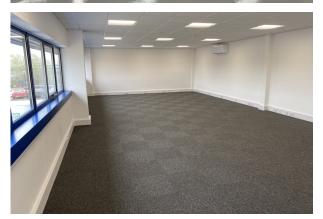

# Refurbished Warehouse / Industrial Unit

6,827 sq ft

(634.25 sq m)

- Full height 5.5m loading door
- 3 phase power
- Eaves height 6.3m
- LED warehouse lighting
- Ground floor WCs
- Double glazed windows
- Air conditioned offices
- Security shutters on ground floor
- Ample parking and loading
- Security patrolled estate

## Accommodation

Accommodation (Approx GEA)

| Name                          | sq ft | sq m   |
|-------------------------------|-------|--------|
| Ground - Warehouse/Production | 5,458 | 507.06 |
| 1st - Offices                 | 1,369 | 127.18 |
| Total                         | 6,827 | 634.24 |