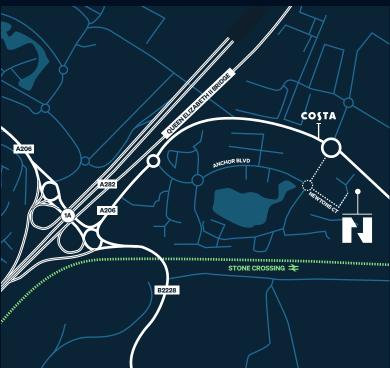

# PRIME POSITION

Newtons Court is located on the outskirts of Dartford next to junction 1A of the M25 motorway. It's strategic location affords excellent access to the M25, A2 and the national motorway network.

Stone Crossing and Greenhithe stations are both within walking distance and offer services to/from Central London and the Medway towns whilst Ebbsfleet station which is an approximate seven minute drive, offers the High Speed One service to/from London St Pancras as well as the Eurostar service to the continent.