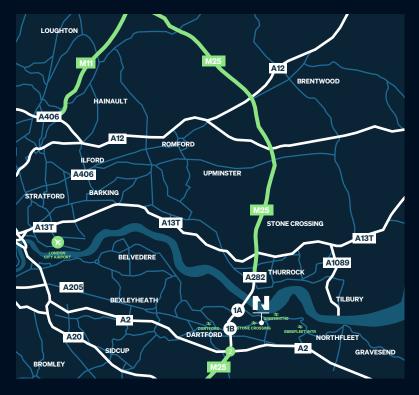

# PRIME POSITION

Newtons Court is located on the outskirts of Dartford next to junction 1A of the M25 motorway. It's strategic location affords excellent access to the M25, A2 and the national motorway network.

Stone Crossing and Greenhithe stations are both within walking distance and offer services to/from Central London and the Medway towns whilst Ebbsfleet station which is an approximate seven minute drive, offers the High Speed One service to/from London St Pancras as well as the Eurostar service to the continent.

## CONNECTIONS

| CAR 🖨          |            |             |
|----------------|------------|-------------|
| Dartford       | 3.7 miles  | 12 mins     |
| Gravesend      | 6.3 miles  | 18 mins     |
| London         | 22.6 miles | 52 mins     |
| Dover          | 59 miles   | 1 hr 4 mins |
|                |            |             |
| AIR 📈          |            |             |
| London City    | 17.4 miles | 30 mins     |
| Southend       | 26.8 miles | 42 mins     |
| Gatwick        | 34.1 miles | 35 mins     |
| Heathrow       | 55.4 miles | 54 mins     |
|                |            |             |
| TRAIN 💂        |            |             |
| Stone Crossing | 0.9 miles  | 3 mins      |
| Greenhithe     | 1.4 miles  | 4 mins      |
| Dartford       | 2.8 miles  | 10 mins     |
| Ebbsfleet Intr | 4.6 miles  | 13 mins     |