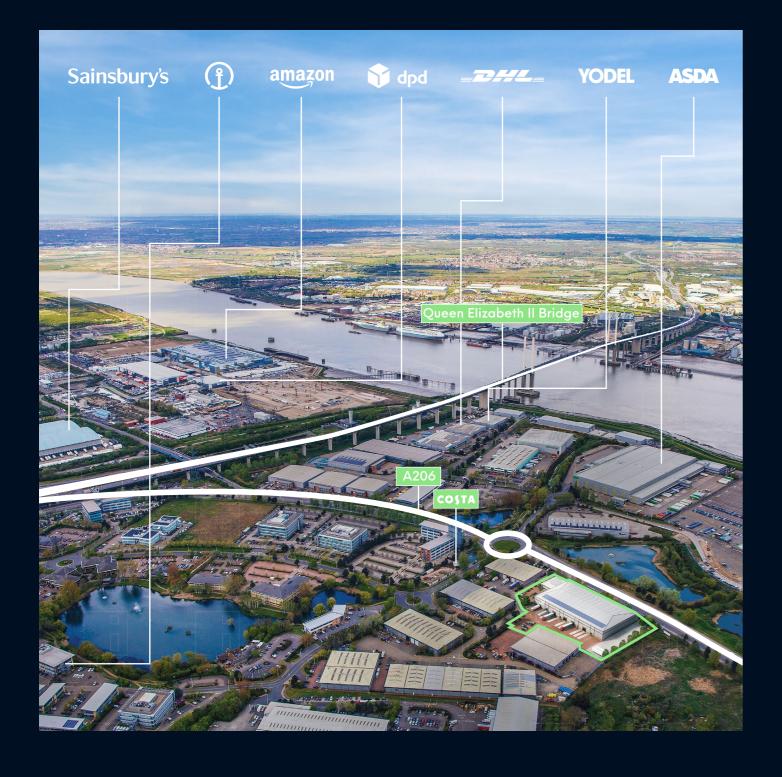

## **STRATEGICALLY LOCATED FOR LAST MILE URBAN LOGISTICS**

# PRIME POSITION

Newtons Court is located on the outskirts of Dartford next to junction 1A of the M25 motorway. It's strategic location affords excellent access to the M25, A2 and the national motorway network.

Stone Crossing and Greenhithe stations are both within walking distance and offer services to/from Central London and the Medway towns whilst Ebbsfleet station which is an approximate seven minute drive, offers the High Speed One service to/from London St Pancras as well as the Eurostar service to the continent.