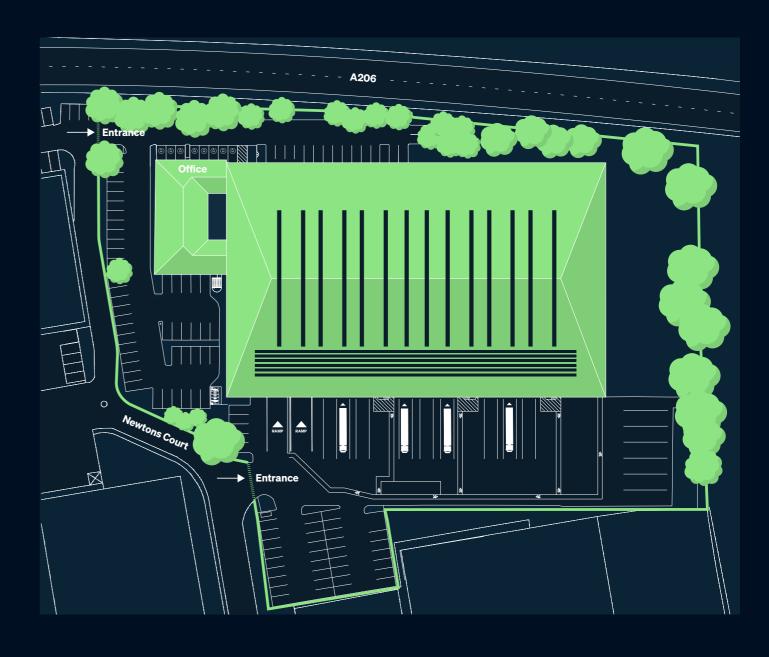

#### **UNIT 12 NEWTONS COURT**

Comprises a modern detached warehouse industrial unit of steel portal frame construction with profile metal clad elevations under a pitched roof and is undergoing comprehensive refurbishment.

The warehouse will benefit from 6 loading doors (4 dock and 2 level access) to the side elevation accessed off a secure fenced yard approximately 27m deep. Separate car parking area are located to the front and side elevation fronting Crossways Boulevard.

#### **SPECIFICATION**

EV charging points

Infrastructure for Power

Secure yard

6 loading doors (4 dock + 2 level access)

PV panels

height 8m

## **ACCOMMODATION**

600 kVA

| Area (GIA)          | Sq Ft  | Sq M     |
|---------------------|--------|----------|
| <b>Varehouse</b>    | 58,340 | 5,419.96 |
| Ground Floor Office | 4,251  | 394.93   |
| First Floor Office  | 4,753  | 441.57   |
| [otal               | 67,344 | 6,256.46 |