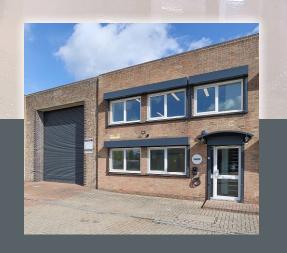

Unit D20

## J31 PARK

WEST THURROCK | RM20 3XD

Modern mid-terrace industrial/warehouse unit

2,972 sq ft

(276.11 sq m)

- Potential to combine with D20A to provide 6,428 sq ft
- Eaves height 5.5 metres
- 3 phase power
- First floor offices
- Male and female WCs

mid terrace industrial / warehouse unit of steel portal frame construction incorporating block walls with brick external elevations and first floor offices plus male and female WC facilities. Loading is via a full height shutter door to the front.