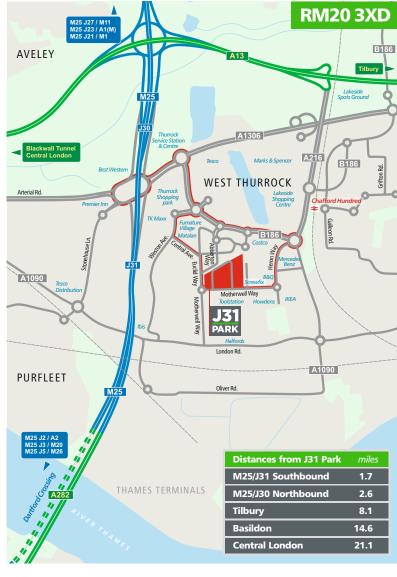

**Location:** The property is situated on the established J31 Park, Motherwell Way, West Thurrock within 1.5 miles of junction 30/31 of the M25. The Lakeside shopping area is located just to the south of the property with nearby occupiers including B&Q, Screwfix, Toolstation and IKFA.