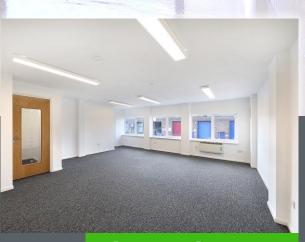

**EPC:** The property has an EPC Rating of D 87.

Accommodation:The property has the following approximate GEA:Industrial Warehouse2,438 sq ft226.50 sq mOffice534 sq ft49.61 sq mTotal2,972 sq ft276.11 sq m

mid terrace industrial / warehouse unit of steel portal frame construction incorporating block walls with brick external elevations and first floor offices plus male and female WC facilities. Loading is via a full height shutter door to the front.