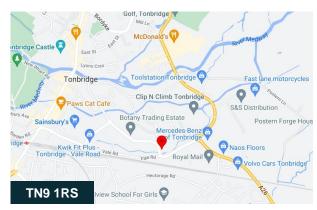

#### Location

The property is located on Sovereign Way, a busy main thoroughfare in an established industrial/trade location on the edge of Tonbridge town centre. The A21 bypass is around 1.5 miles to the south via Woodgate Way which provides a direct link to the M25 at Junction 5 around 8 miles to the north. Tonbridge town centre, shops and mainline station are within approximately half a mile to the west.

Notable occupiers on the estate include ATS Euromaster, Brandon Tool Hire, Sealclean and John Newton & Company.