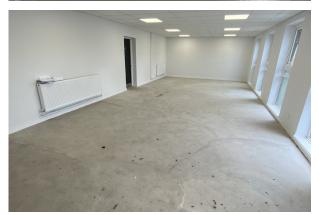

#### Description

To Let - The property, which has been extensively refurbished, comprises a concrete portal frame construction with brick faced elevations below a pitched roof incorporating intermittent roof lights. To the front of the unit is a single storey office/amenity block providing an open plan office, separate male & female WCs and a kitchenette. The warehouse/production area is accessed via a full height roller shutter door to the side of the unit with an allocated parking area to the front.

#### Accommodation

The accommodation comprises the following approx GIA areas:

| Name                              | sq ft | sq m   |
|-----------------------------------|-------|--------|
| Ground - Floor Warehouse          | 2,765 | 256.88 |
| Ground - Floor Office / Amenities | 843   | 78.32  |
| Total                             | 3,608 | 335.20 |