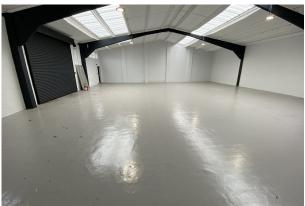

#### Description

To Let - The property, which has been extensively refurbished, comprises a concrete portal frame construction with brick faced elevations below a pitched roof incorporating intermittent roof lights. To the front of the unit is a single storey office/amenity block providing an open plan office, separate male & female WCs and a kitchenette. The warehouse/production area is accessed via a full height roller shutter door to the side of the unit with an allocated parking area to the front.

#### Accommodation

The accommodation comprises the following approx GIA areas:

| Name                              | sq ft | sq m   |
|-----------------------------------|-------|--------|
| Ground - Floor Warehouse          | 2,765 | 256.88 |
| Ground - Floor Office / Amenities | 843   | 78.32  |
| Total                             | 3,608 | 335.20 |