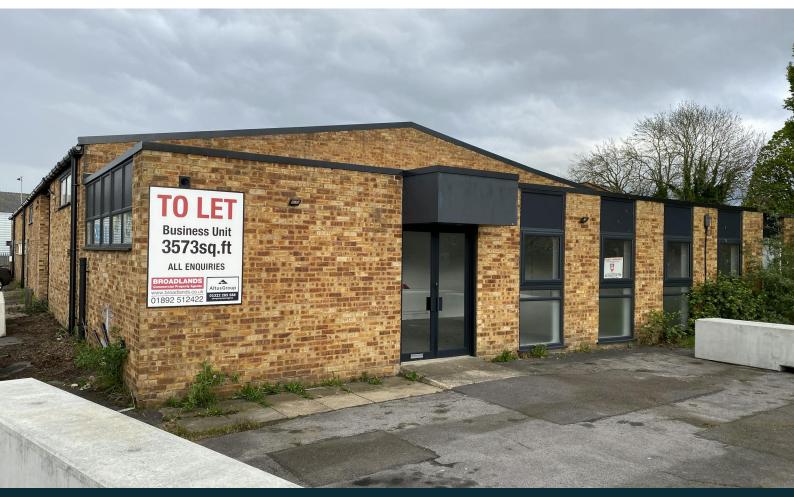

## Unit 3B, Botany Trading Estate

Sovereign Way, Tonbridge, TN9 1RS

# Refurbished Industrial / Warehouse Unit

3,608 sq ft

(335.19 sq m)

- Fully refurbished and available for immediate occupation
- Eaves height 3.86m rising to 5.16m
- High profile main road frontage
- LED lighting throughout
- Full height roller shutter door
- Gas central heating
- Kitchenette
- Separate WCs

#### Description

To Let - The property, which has been extensively refurbished, comprises a concrete portal frame construction with brick faced elevations below a pitched roof incorporating intermittent roof lights. To the front of the unit is a single storey office/amenity block providing an open plan office, separate male & female WCs and a kitchenette. The warehouse/production area is accessed via a full height roller shutter door to the side of the unit with an allocated parking area to the front.