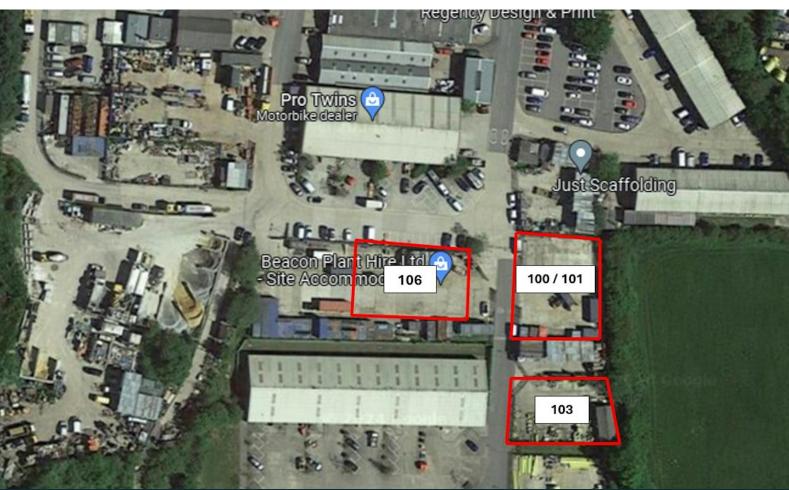

# Hard Surfaced Yards Lambs Business Park, Terracotta Road, Godstone, RH9 8LJ

Mix of compounds with hard surfaced yards. Unit 103 available now. Unit 100/101 and Unit 106 available July 2024.

**5,600 to 16,955 sq ft** (520.26 to 1,575.17 sq m)

#### Accommodation

The accommodation comprises the following areas:

| Name               | sq ft  | sq m     | Availability |
|--------------------|--------|----------|--------------|
| Building - 100/101 | 8,570  | 796.18   | Under Offer  |
| Building - 103     | 5,600  | 520.26   | Available    |
| Building - 106     | 16,955 | 1,575.17 | Available    |
| Total              | 31,125 | 2,891.61 |              |