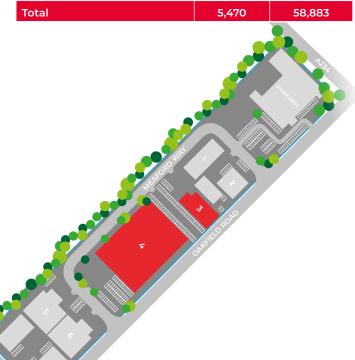

### **ACCOMMODATION**

Available accommodation comprises of the following gross internal areas:

| UNIT 3                       | $M^2$ | FT <sup>2</sup> |
|------------------------------|-------|-----------------|
| Warehouse                    | 661   | 7,117           |
| Ground Floor Offices         | 71    | 768             |
| Total                        | 732   | 7,885           |
|                              |       |                 |
| UNIT 4                       | $M^2$ | FT <sup>2</sup> |
| Ground Floor Production Area | 3,230 | 34,769          |
| Reception & Office           | 1,552 | 16,707          |
| Canteen                      | 179   | 1,927           |
| First Floor Offices          | 509   | 5,480           |
| Total                        | 5,470 | 58,883          |