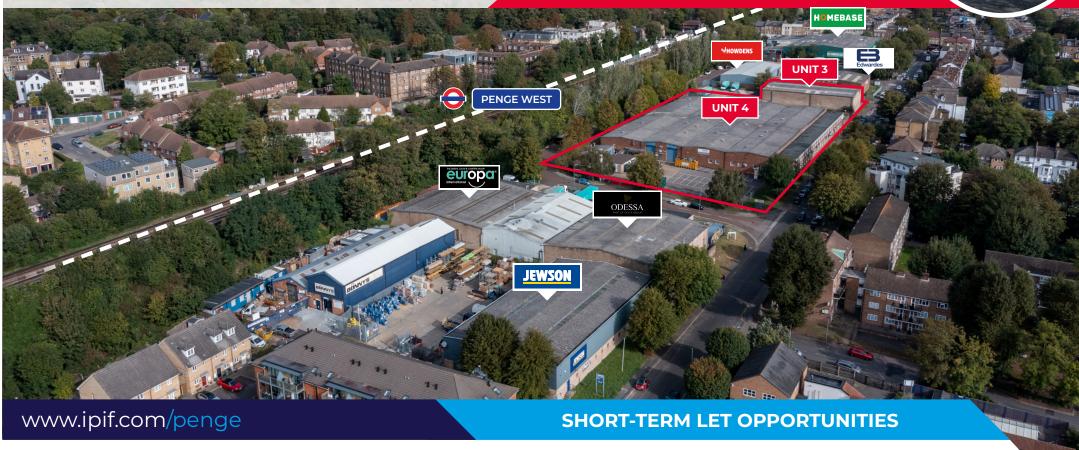

# **UNITS TO LET** 7,885 - 59,979 ft<sup>2</sup>

**YARDS** 

UNIT 3 & 4, OAKFIELD INDUSTRIAL ESTATE MEAFORD WAY, PENGE, SE20 8RA

# **LOCATION**

Penge is located approximately 9 miles south east of Central London and 4 miles north east of East Croydon. The property is accessed off Meaford Way, just off Oakfield Road, close to its junction with Penge High Street (A234) within easy walking distance of Penge West overground station and Crystal Palace Park. Local occupiers include Homebase, Howdens & Jewson.

# **DESCRIPTION**

Two warehouse units available to let on short term leases from 6 months. Unit 3 is a self contained unit of brick construction under a steel truss roof. Unit 4 is a larger premises with substantial yards. Both units could be suitable for a variety of uses.