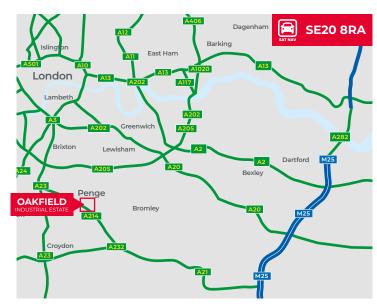

# **LOCATION**

Penge is located approximately 9 miles south east of Central London and 4 miles north east of East Croydon. The property is accessed off Meaford Way, just off Oakfield Road, close to its junction with Penge High Street (A234) within easy walking distance of Penge West overground station and Crystal Palace Park. Local occupiers include Homebase, Howdens & Jewson.