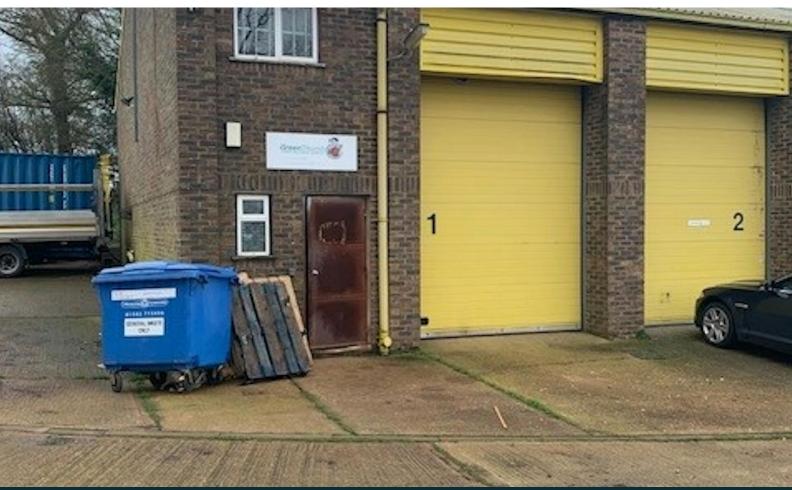

# **Unit W1 Lambs Business Park**

Terracotta Road, South Godstone, RH9 8LJ

End of terrace industrial / warehouse unit with first floor mezzanine on an established business park

1,190 sq ft

(110.55 sq m)

- Steel frame construction
- Eaves height of approx. 7.2m to the ridge
- Panelled loading door 3.0m wide x 3.7m high
- Mezzanine offices to the rear
- WC and kitchen facilities

### Description

An end of terrace unit of steel framed construction with brick elevations. The unit comprises a workshop warehouse area with an eaves height of 7.2m to the ridge. The unit has WC and kitchen facilities and benefits from first floor office space with one self-contained cellular office and a slightly larger office area.