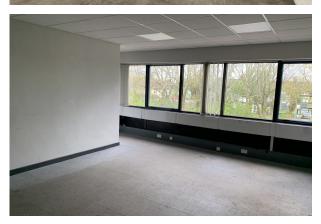

- To Be Refurbished
- Ground floor warehouse
- Self-contained rear yard
- First floor offices
- Ground floor reception area
- Male, female and disabled WCs
- Parking to the front of the unit

### Description

Unit 8a comprises a warehouse / industrial unit with a ground floor warehouse and reception area together with WC facilities. The first floor provides office accommodation. There is a self-contained yard to the rear of the property and on-site parking to the front. The unit is to be fully refurbished.

#### Accommodation

The accommodation comprises the following areas:

| Name               | sq ft | sq m   | Availability |
|--------------------|-------|--------|--------------|
| Ground - Warehouse | 3,424 | 318.10 | Available    |
| 1st - Office       | 777   | 72.19  | Available    |
| Total              | 4,201 | 390.29 |              |