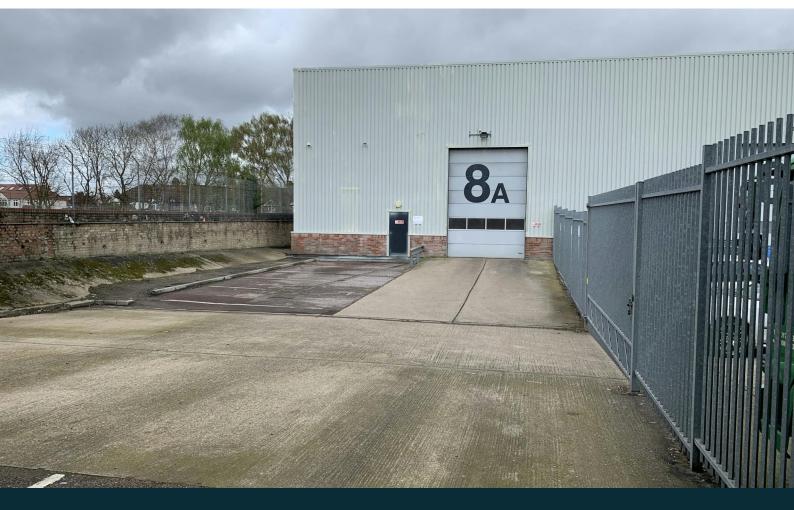

Unit 8a Stafford Cross
Stafford Road, Croydon, CRO 4TU

Industrial / warehouse unit with first floor offices, rear yard and on site parking on established estate

To be refurbished

4,201 sq ft

(390.29 sq m)

### Description

Unit 8a comprises a warehouse / industrial unit with a ground floor warehouse and reception area together with WC facilities. The first floor provides office accommodation. There is a self-contained yard to the rear of the property and on-site parking to the front. The unit is to be fully refurbished.

- To Be Refurbished
- Ground floor warehouse
- Self-contained rear yard
- First floor offices
- Ground floor reception area
- Male, female and disabled WCs
- Parking to the front of the unit