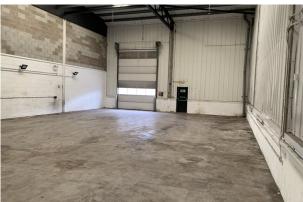

### Description

Unit 8a comprises a warehouse / industrial unit with a ground floor warehouse and reception area together with WC facilities. The first floor provides office accommodation. There is a self-contained yard to the rear of the property and on-site parking to the front. The unit is to be fully refurbished.

#### Accommodation

The accommodation comprises the following areas:

| Name               | sq ft | sq m   | Availability |
|--------------------|-------|--------|--------------|
| Ground - Warehouse | 3,424 | 318.10 | Available    |
| 1st - Office       | 777   | 72.19  | Available    |
| Total              | 4,201 | 390.29 |              |