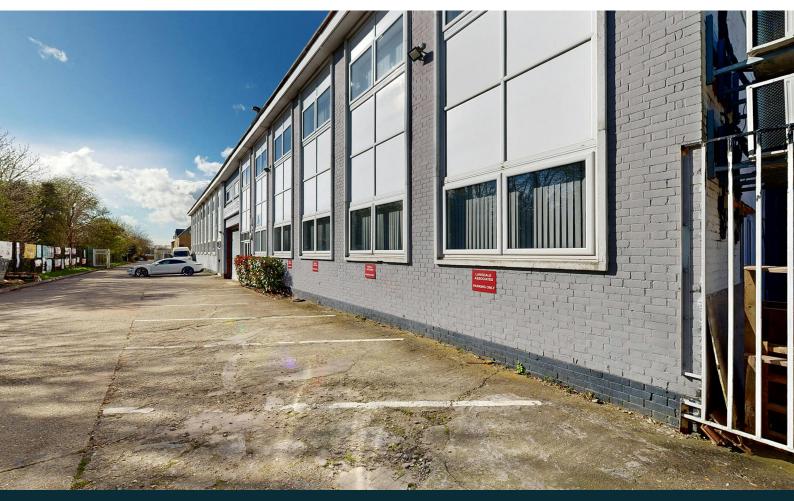

## **Ground Floor, Christopher House**

663-675 Princes Road, Dartford, DA2 6EF

# To be refurbished airconditioned office space with on site parking

1,000 sq ft

(92.90 sq m)

- Air conditioning
- Kitchenette
- Separate male and female WCs
- 4 allocated car parking spaces
- Suspended ceiling with recessed lighting
- Perimeter trunking

### Description

To Let - The available office space is within a larger commercial complex which fronts Princes Road. The self-contained office suite benefits from air-conditioning and a mixture of open plan and glass partitioned meeting rooms/managers offices. There is a separate side stores room and kitchenette.