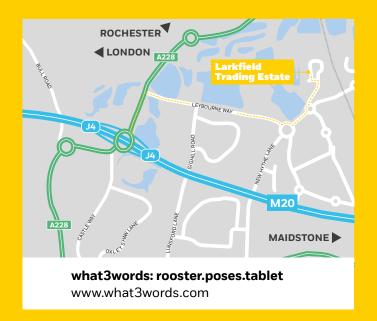

## LOCATION

The property is situated on the established Larkfield Trading Estate off New Hythe Lane in Aylesford which is to the north west of Maidstone and only 1.5 miles from junction 4 of the M20. This is a strategic location for both industrial and distribution occupiers and offers rapid communication to the national motorway network, London, the M25, Channel Ports and Tunnel. Other major occupiers In the New Hythe industrial area include TNT, Menzies Distribution, Amazon, Yodel and DFS.

## COMMUNICATIONS

| ROAD                          | MILES |
|-------------------------------|-------|
| M20 (J4)                      | 1.5   |
| M25 (J3)                      | 14.9  |
| Central London                | 35.5  |
| Tilbury Docks                 | 30.3  |
| Port of Dover                 | 46.5  |
| Manston International Airport | 47.0  |