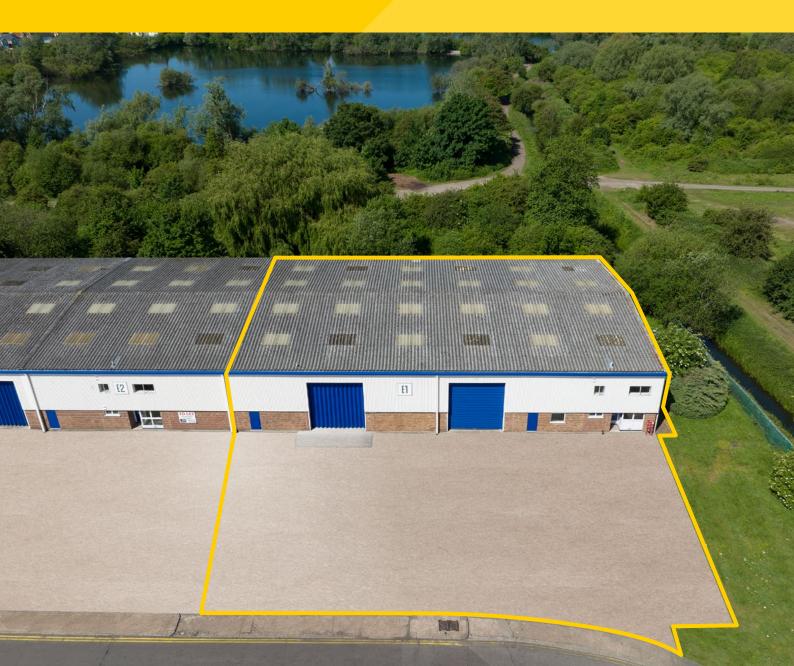

Warehouse /
Industrial Unit
12,018 sq ft
(1,117 sq m)
To Let

New Hythe Lane Aylesford, ME20 6SW

# LARKFIELD TRADING ESTATE

The available unit is of steel construction with part brick / blockwork and part lined profile metal elevations under a pitched lined profile roof incorporating roof lights. There are 2 full height loading doors to the front accessed from the large yard area which provides parking for cars and HGVs. The unit benefits from 6m eaves, refurbished office accommodation, 3 phase power and separate male and females WCs.