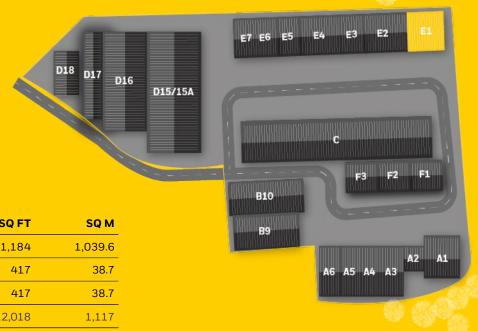

| UNIT E1              | SQ FT  | SQ M    |
|----------------------|--------|---------|
| Warehouse            | 11,184 | 1,039.6 |
| Ground Floor Offices | 417    | 38.7    |
| First Floor Offices  | 417    | 38.7    |
| TOTAL                | 12,018 | 1,117   |
|                      |        |         |