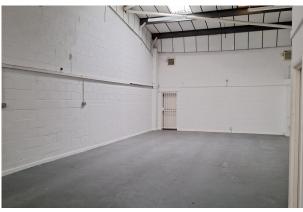

#### Description

The premises comprise a mid-terrace unit of brickwork construction with steel trussed roof and painted concrete floor. The property is located within a secure, gated estate and benefits from on-site car parking and loading. The unit is to be fully refurbished.