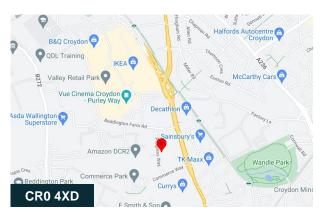

#### Location

The well established Progress Business Park is located on the Eastern side of Progress Way, which runs North to South between Beddington Farm Road and Commerce Way, close to their junctions with the A23 Purley Way.

Central Croydon is approximately one mile to the West and Waddon Marsh Tram Link Station approximately 0.5 miles distance providing quick and easy access into Central Croydon and both East and West Croydon Railway Stations as well as Mitcham and Wimbledon to the West.