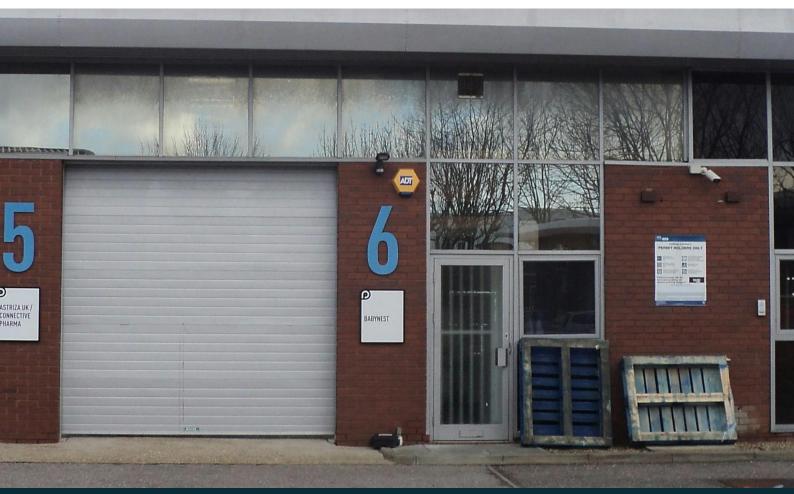

Unit 6 Progress Business Park Progress Way, Croydon, CR0 4XD

# Mid-terrace industrial / warehouse unit to let on an established business park

**1,173 sq ft** (108.98 sq m)

- To be refurbished
- Roller shutter loading door
- WC facilities
- On-site parking
- Secure, gated site

#### Description

The premises comprise a mid-terrace unit of brickwork construction with steel trussed roof and painted concrete floor. The property is located within a secure, gated estate and benefits from on-site car parking and loading. The unit is to be fully refurbished.