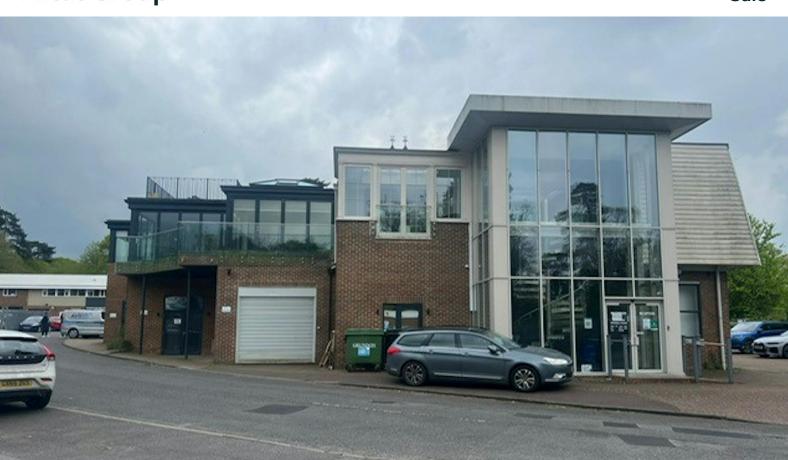

# **Duaris House**

Imberhorne Way, East Grinstead, RH19 1RL

Two storey detached business unit with outdoor terraces.
Freehold / Leasehold

8,454 sq ft

(785.40 sq m)

- Prominent HQ building
- Rare mixed-use opportunity
- Modern finishes throughout
- First floor and rooftop outdoor terraces
- 2.5m x 3m roller shutter door
- Ground floor warehouse storage / workshop
- First floor spacious open plan offices and private offices
- Private on-site parking

#### Description

Duaris House is a two-storey detached business unit with attractive brick and glazed elevations in an established location. The ground floor comprises a mix of warehouse and workshop space that would be suitable for a variety of uses. At first floor there is a mix of open plan office space, private offices, meeting rooms and kitchen / breakout space, along with an outdoor terrace. Additional features include a rooftop terrace and a full height reception area.