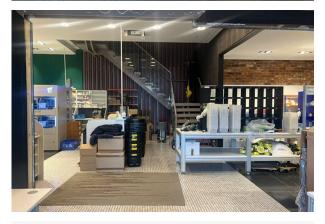

#### Description

Duaris House is a two-storey detached business unit with attractive brick and glazed elevations in an established location. The ground floor comprises a mix of warehouse and workshop space that would be suitable for a variety of uses. At first floor there is a mix of open plan office space, private offices, meeting rooms and kitchen / breakout space, along with an outdoor terrace. Additional features include a rooftop terrace and a full height reception area.