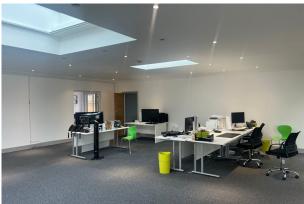

#### Description

Duaris House is a two-storey detached business unit with attractive brick and glazed elevations in an established location. The ground floor comprises a mix of warehouse and workshop space that would be suitable for a variety of uses. At first floor there is a mix of open plan office space, private offices, meeting rooms and kitchen / breakout space, along with an outdoor terrace. Additional features include a rooftop terrace and a full height reception area.