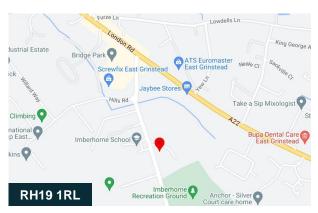

#### Location

Duaris House is located in an established business location on Imberhorne Lane. This benefits from direct access to London Road (A22). The A22 links to East Grinstead railway station 1.7 miles to the south east and offers alternative access north to the M25 (J6) within approximately 15 minutes. The A264 is situated within 0.5 miles and provides direct connectivity to the M23 (J10) within 10 minutes / 5.4 miles. The M23 in turn allows excellent connectivity north to the M25 (J7) within 18 minutes and south towards the A23 / South Coast. Gatwick Airport is located approximately 15 minutes away via the A264.