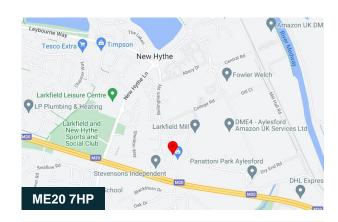

#### Location

The property is situated on New Hythe Business Park, the dominant industrial location in Aylesford. The unit is prominently located at the entrance to the Access 4:20 scheme directly off Bellingham Way. Junction 4 of the M20 is approximately 1.5 miles from the site and can be access via Leybourne Way and Castle Way. Aylesford is a major commercial centre located in Kent and benefits from excellent communication links via Junction 4 of the M20 (1.5 miles to the east) and Junctions 3 and 5 of the M25 (14 miles each). London Gatwick and London City International Airports are located approximately 34 miles and 35 miles respectively from Aylesford.