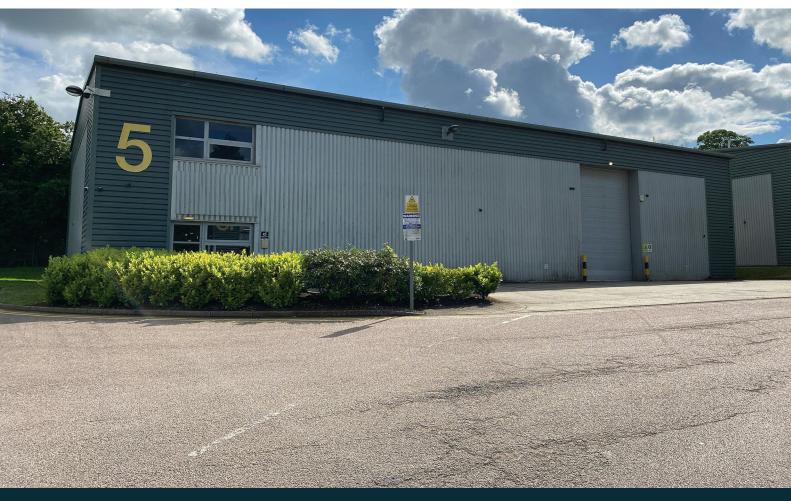

#### Description

To Let - This detached unit is of steel portal frame construction with profile steel cladding to the elevations and a profile steel clad roof with approximately 10% translucent roof lights. The unit benefits from first floor offices incorporating a breakout/meeting room area and dedicated parking/yard area.