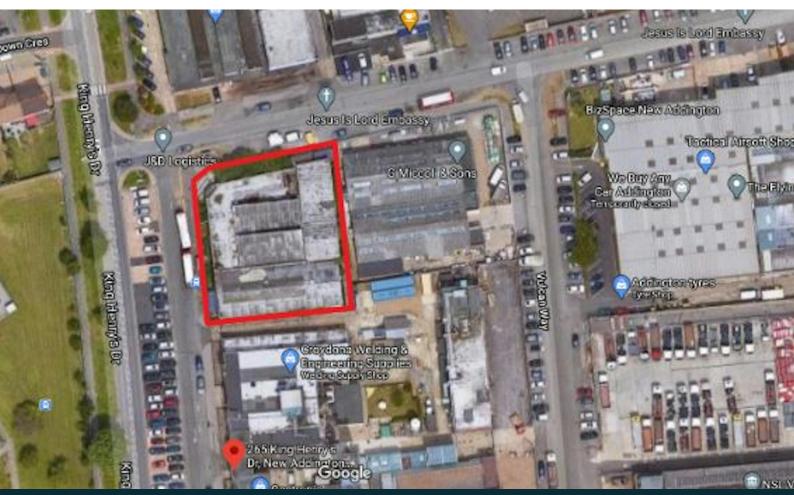

# 265 King Henrys Drive, New Addington, Croydon, CR0 0AE

#### Location

The property is located on the corner of King Henry's Drive and Vulcan Way in an established industrial area. Via local roads, King Henry's Drive provides access to the A233 and A2022 which in turn both connect with the A232 to the North and A25 to the South.

#### Description

Hard-surfaced yard totalling 20,125 sq ft with palisade perimeter fencing.