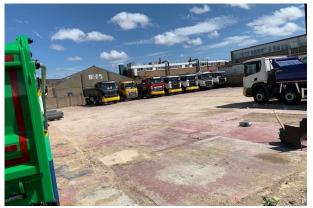

# Hard surfaced yard - To Let

**20,125 sq ft** (1,869.67 sq m)

- The yard will have power and water capped off
- Secure palisade fenced yard
- Available for up to 3 years

#### Description

Hard-surfaced yard totalling 20,125 sq ft with palisade perimeter fencing.