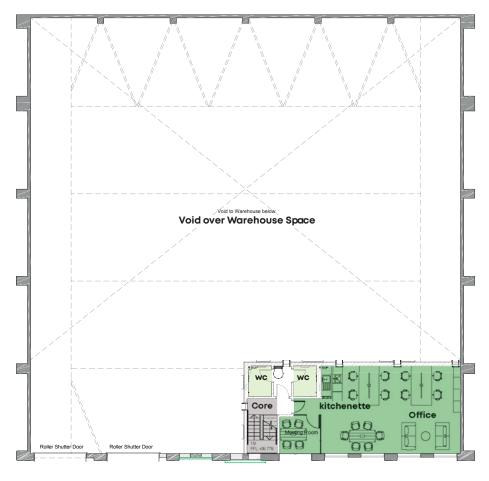

### **Accommodation**

| Accommodation        | Sq Ft  | Sq m |
|----------------------|--------|------|
| Warehouse            | 8,622  | 801  |
| Ground Floor Offices | 925    | 86   |
| First Floor Offices  | 947    | 88   |
| Total Area (GIA)     | 10,494 | 975  |