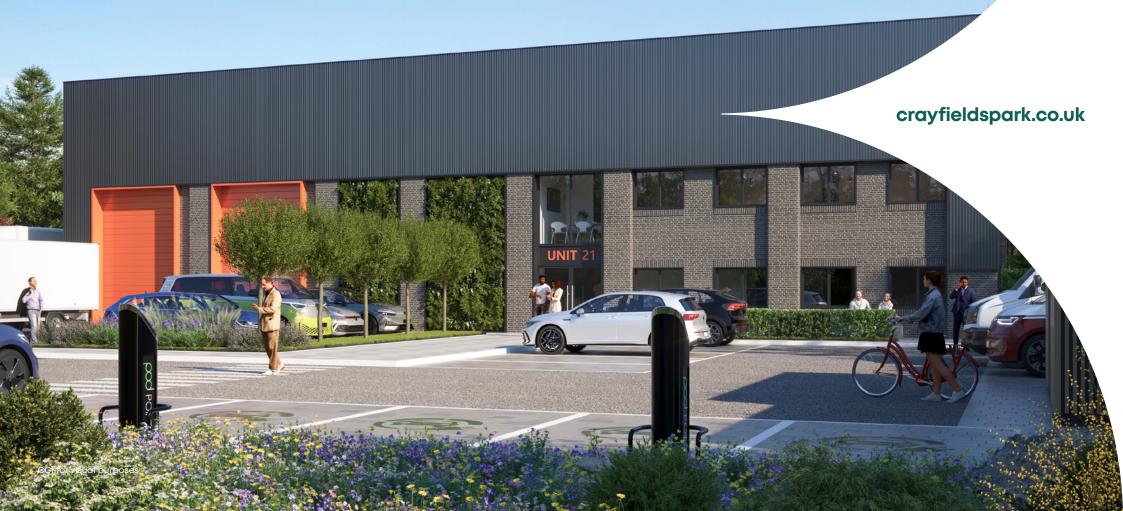

## Unit 21

Detached Industrial | Warehouse Unit
To Be Fully Refurbished 10,494 sq ft (975 sq m)

Crayfields Park, Main Road, Orpington, Kent BR5 3QD ///cargo.pops.object

**EV Chargers** 

**Photovoltaic** 

**Panels - Full Coverage** 

The property comprises a fully refurbished, detached industrial business unit set out over ground and first floor level with generous sized front forecourt areas.

On site Estate &

**LED Lighting** 

**Community Manager** 