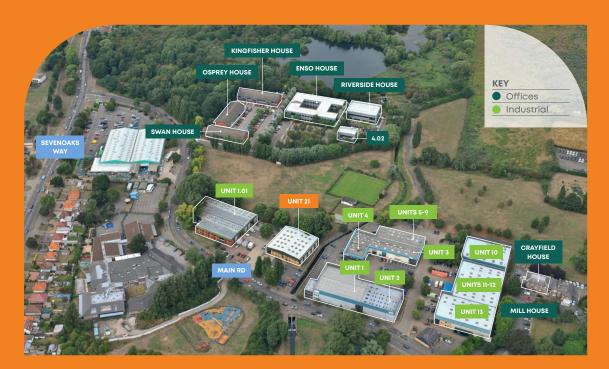

#### Location

Located off Sevenoaks Way (A224) in Orpington, Crayfields Park is within the London Borough of Bromley, just 13 miles south east of central London. The town has excellent transport links with a high concentration of commuter-based residents.