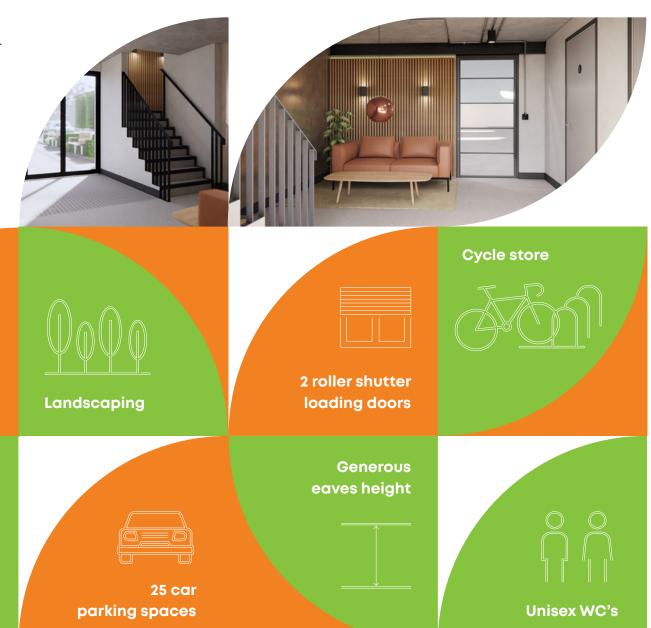

### **Accommodation**

| Accommodation        | Sq Ft  | Sq m |
|----------------------|--------|------|
| Warehouse            | 8,622  | 801  |
| Ground Floor Offices | 925    | 86   |
| First Floor Offices  | 947    | 88   |
| Total Area (GIA)     | 10,494 | 975  |