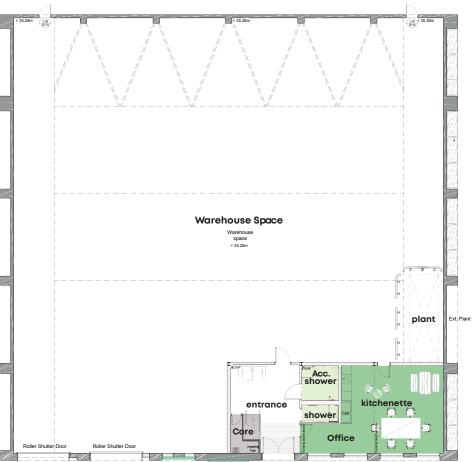

### **Accommodation**

| Accommodation        | Sq Ft  | Sq m |
|----------------------|--------|------|
| Warehouse            | 8,622  | 801  |
| Ground Floor Offices | 925    | 86   |
| First Floor Offices  | 947    | 88   |
| Total Area (GIA)     | 10,494 | 975  |