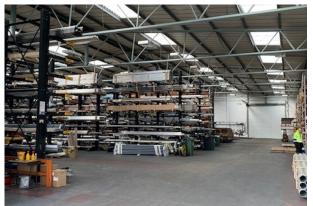

#### Description

The property comprises a self-contained unit part of a larger stand-alone building that has been split to provide three properties and comprises a main warehouse / workshop facility with ancillary ground and first floor office accommodation. The unit benefits from external storage to the rear.

## Accommodation

| Name   | sq ft  | sq m     | Availability |
|--------|--------|----------|--------------|
| Ground | 16,300 | 1,514.32 | Coming Soon  |
| Ground | 1,378  | 128.02   | Coming Soon  |
| 1st    | 1,333  | 123.84   | Coming Soon  |
| Total  | 19,011 | 1,766.18 |              |