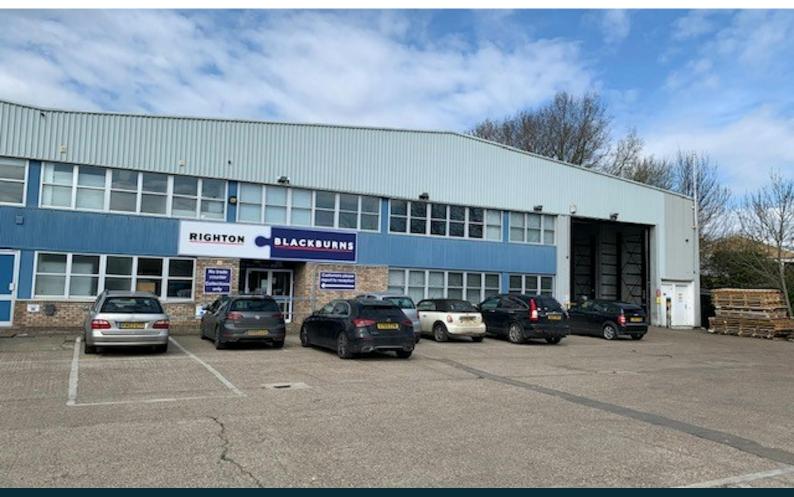

Unit B Stenmar Works Commerce Way, Edenbridge, TN8 6ED

Industrial / Warehouse premises with good parking benefitting from ground and first floor office accommodation

**10,000 to 19,011 sq ft** (929.03 to 1,766.18 sq m)

#### Description

The property comprises a self-contained unit part of a larger stand-alone building that has been split to provide three properties and comprises a main warehouse / workshop facility with ancillary ground and first floor office accommodation. The unit benefits from external storage to the rear.