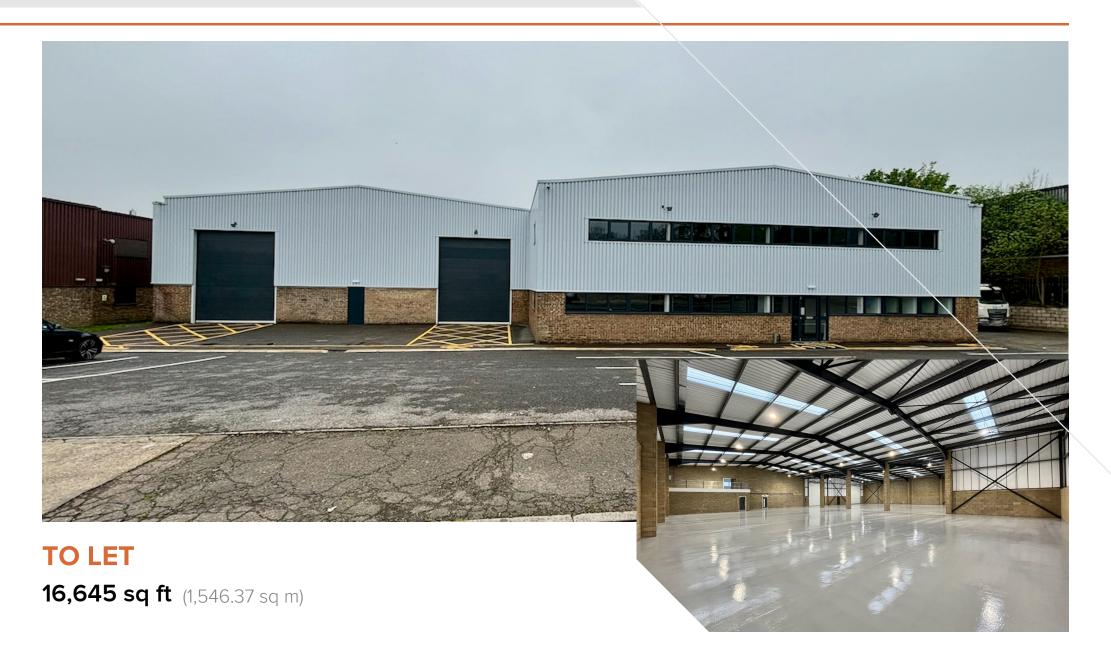

# **Unit 14 Windmill Trading Estate**

Thistle Road, Luton, LU1 3XJ

## **Description**

A prominent, detached warehouse situated on a popular trade counter estate. The unit has been refurbished and now benefits from two new level access loading doors, a new roof, 6m eaves height, two storey offices with LED lighting, two new 22kw EV charging points, three phase power, capped mains gas and a generous car parking allocation.

### **Accommodation**

The accommodation comprises the following areas:

| Total                        | 16,645 | 1,546.37 |
|------------------------------|--------|----------|
| 1st - Plant Deck             | 365    | 33.91    |
| 1st - Offices (Ground & 1st) | 3,020  | 280.57   |
| Ground - Warehouse           | 13,260 | 1,231.89 |
| Name                         | sq ft  | sq m     |