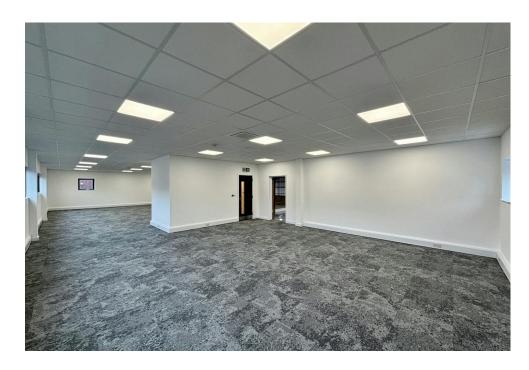

## **Description**

A prominent, detached warehouse situated on a popular trade counter estate. The unit has been refurbished and now benefits from two new level access loading doors, a new roof, 6m eaves height, two storey offices with LED lighting, two new 22kw EV charging points, three phase power, capped mains gas and a generous car parking allocation.