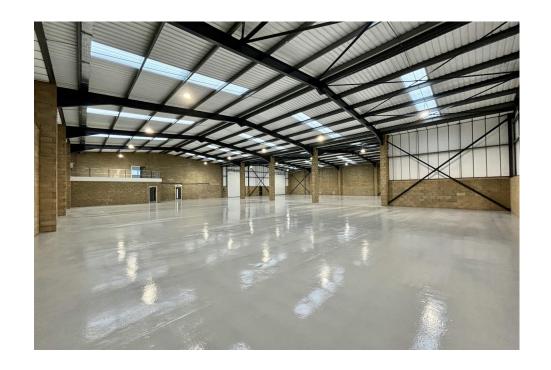

## **Description**

A prominent, detached warehouse situated on a popular trade counter estate. The unit has been refurbished and now benefits from two new level access loading doors, a new roof, 6m eaves height, two storey offices with LED lighting, two new 22kw EV charging points, three phase power, capped mains gas and a generous car parking allocation.