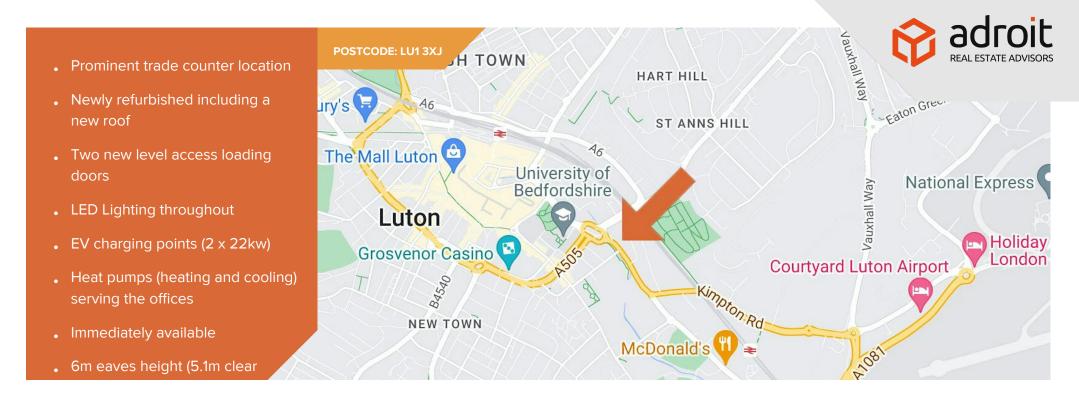

## **Description**

A prominent, detached warehouse situated on a popular trade counter estate. The unit has been refurbished and now benefits from two new level access loading doors, a new roof, 6m eaves height, two storey offices with LED lighting, two new 22kw EV charging points, three phase power, capped mains gas and a generous car parking allocation.

#### Location

Windmill Trading Estate is the main trade counter estate within Luton, situated between the town centre and London Luton Airport. Existing occupiers on the estate include Screwfix, Toolstation, GSF, Dulux, Crown, CEF and Halfords Autocentres.