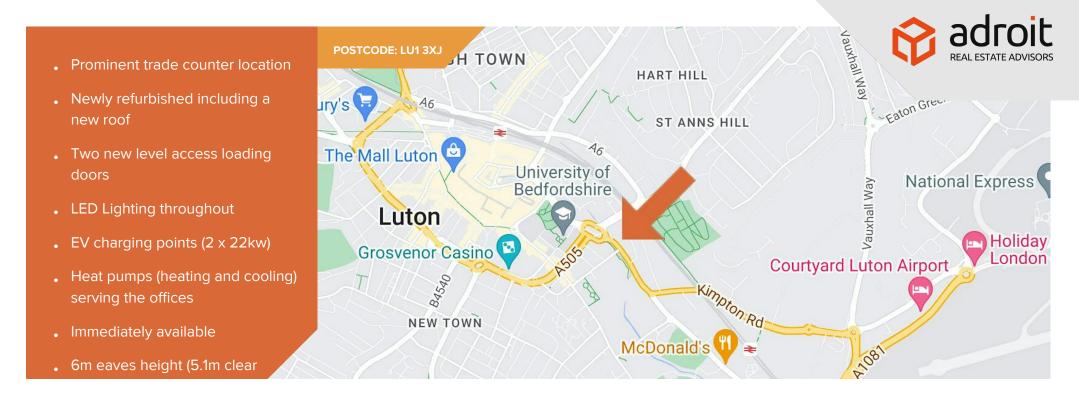

#### Location

Windmill Trading Estate is the main trade counter estate within Luton, situated between the town centre and London Luton Airport. Existing occupiers on the estate include Screwfix, Toolstation, GSF, Dulux, Crown, CEF and Halfords Autocentres.