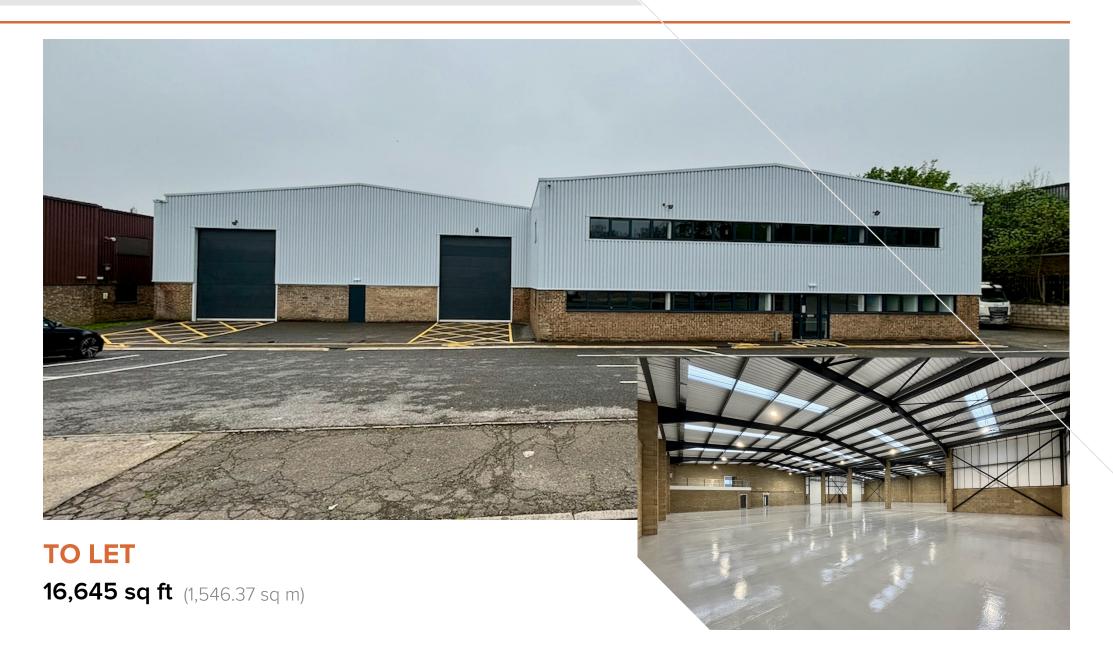

# **Unit 14 Windmill Trading Estate**

Thistle Road, Luton, LU1 3XJ

## **Description**

A prominent, detached warehouse situated on a popular trade counter estate. The unit has been refurbished and now benefits from two new level access loading doors, a new roof, 6m eaves height, two storey offices with LED lighting, two new 22kw EV charging points, three phase power, capped mains gas and a generous car parking allocation.

### **Accommodation**

The accommodation comprises the following areas:

| Total                        | 16,645 | 1,546.37 |
|------------------------------|--------|----------|
| 1st - Plant Deck             | 365    | 33.91    |
| 1st - Offices (Ground & 1st) | 3,020  | 280.57   |
| Ground - Warehouse           | 13,260 | 1,231.89 |
| Name                         | sq ft  | sq m     |

## **Availability**

Available Immediately