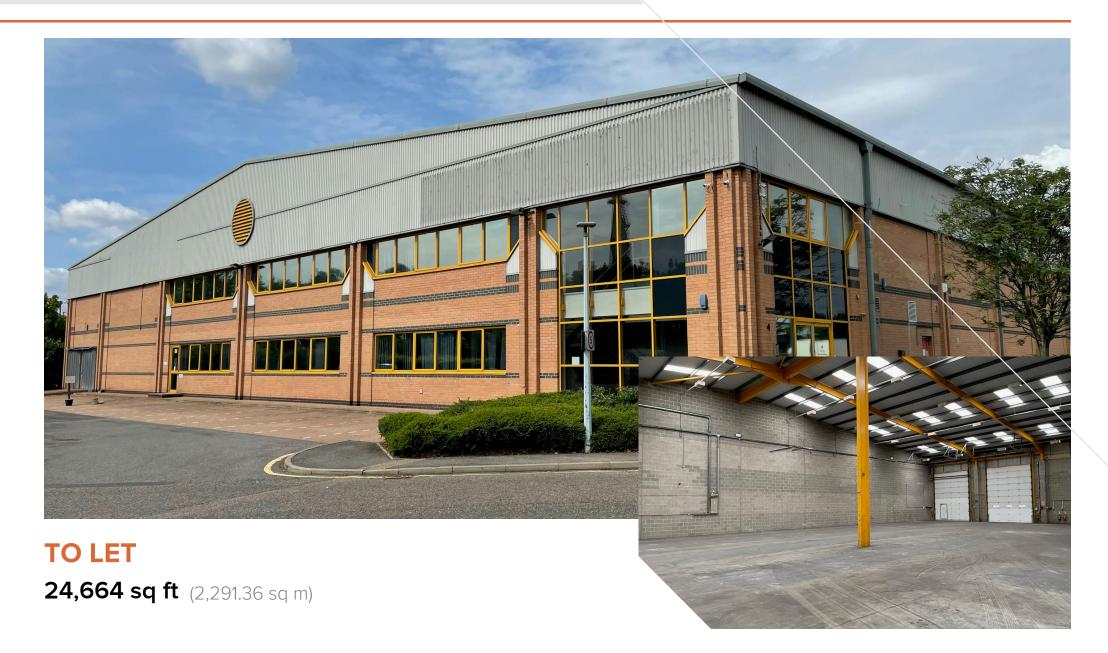

# **Unit 4, The Arena**

Mollison Avenue, Enfield, EN3 7NL

- . To be extensively refurbished
- Two ground level loading doors
- 7.3m eaves height rising to 9m at the apex
- Generous car parking
- Established industrial location
- 24/7 unrestricted access

# Description

A modern end of terrace industrial unit which will undergo an extensive refurbishment. The unit is of portal frame construction benefiting from 2 storey offices. The warehouse benefits from 7.3m eaves rising to 9m at the apex. There are 39 car parking spaces in total and loading to the warehouse is via 2 ground level loading doors.

# Accommodation

The accommodation comprises the following areas:

| Description         | sq ft  | sq m     |
|---------------------|--------|----------|
| Warehouse           | 20,378 | 1,893.18 |
| Ground Floor Office | 2,143  | 199.09   |
| 1st Floor Office    | 2,143  | 199.09   |
| Total               | 24,664 | 2,291.36 |