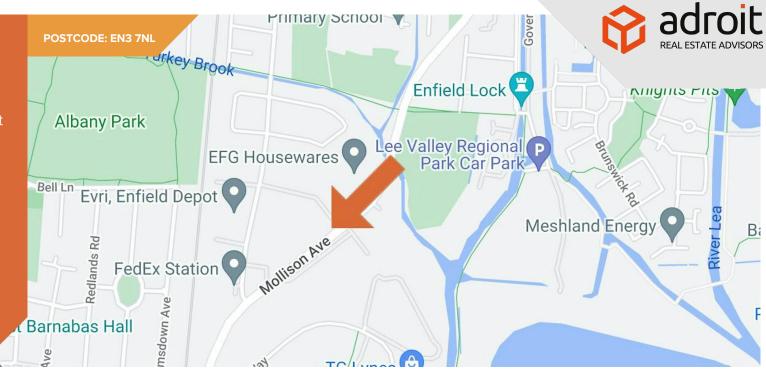

# Location

The unit is located within The Arena Estate - an established location directly off Mollison Avenue (A1055). The location benefits from excellent road links with the A1055 linking to the North Circular Road (A406) to the south and A10 and M25(J25) to the north. Rail facilities are easily accessible at both Enfield Lock Station and Brimsdown. Both stations offer services into London Liverpool Street and Underground connections at Tottenham Hale (Victoria Line).