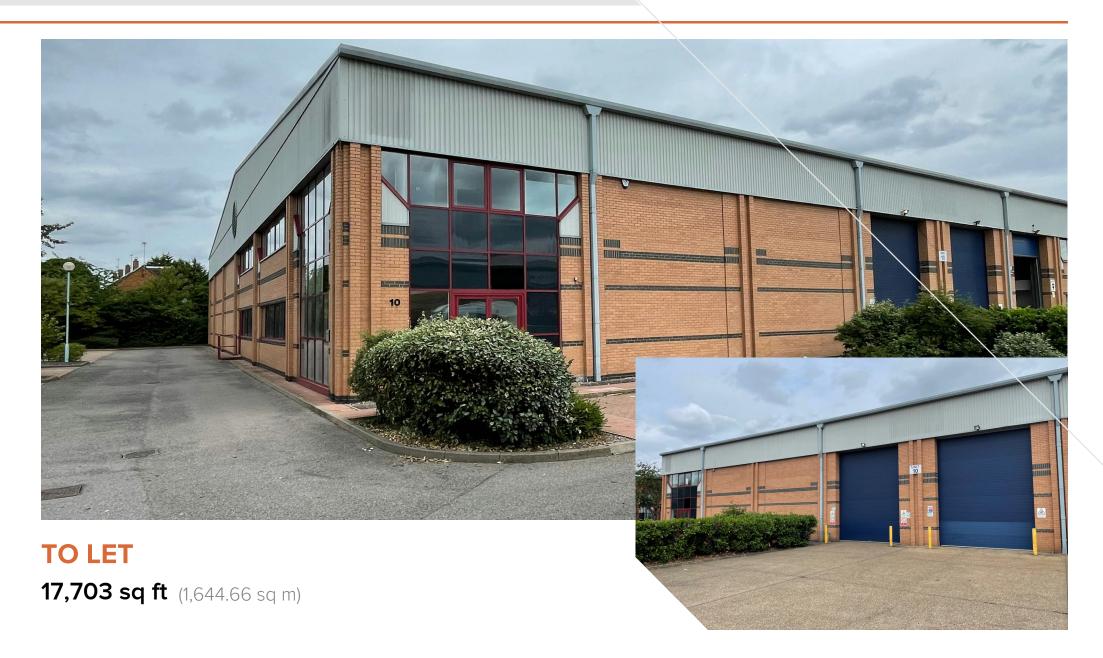

# Unit 10, The Arena

Mollison Avenue, Enfield, EN3 7NL

- To be refurbished
- Two ground level loading doors
- 7.3m eaves rising to 9m at the apex
- 31 car parking spaces
- Established industrial location
- 24/7 unrestricted access

## Description

A modern end of terrace industrial unit which will undergo an extensive refurbishment. The unit is of portal frame construction benefiting from 2 storey offices. The warehouse benefits from 7.3m eaves rising to 9m at the apex. There are 31 car parking spaces and loading to the warehouse is via 2 ground level loading doors.