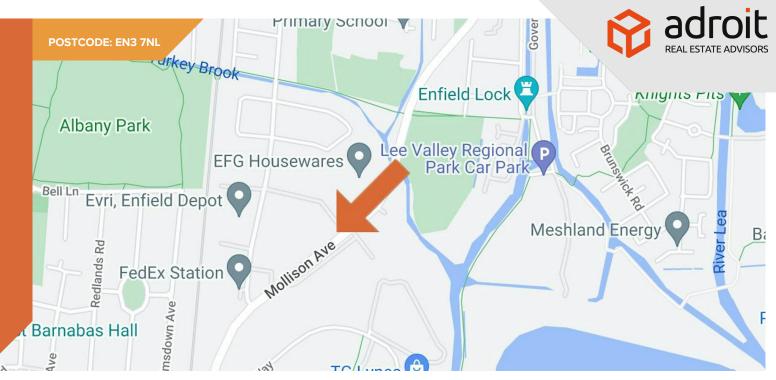

## Location

The unit is located within The Arena Estate - an established location directly off Mollison Avenue (A1055). The location benefits from excellent road links with the A1055 linking to the North Circular Road (A406) to the south and A10 and M25(J25) to the north. Rail facilities are easily accessible at both Enfield Lock Station and Brimsdown. Both stations offer services into London Liverpool Street and Underground connections at Tottenham Hale (Victoria Line).