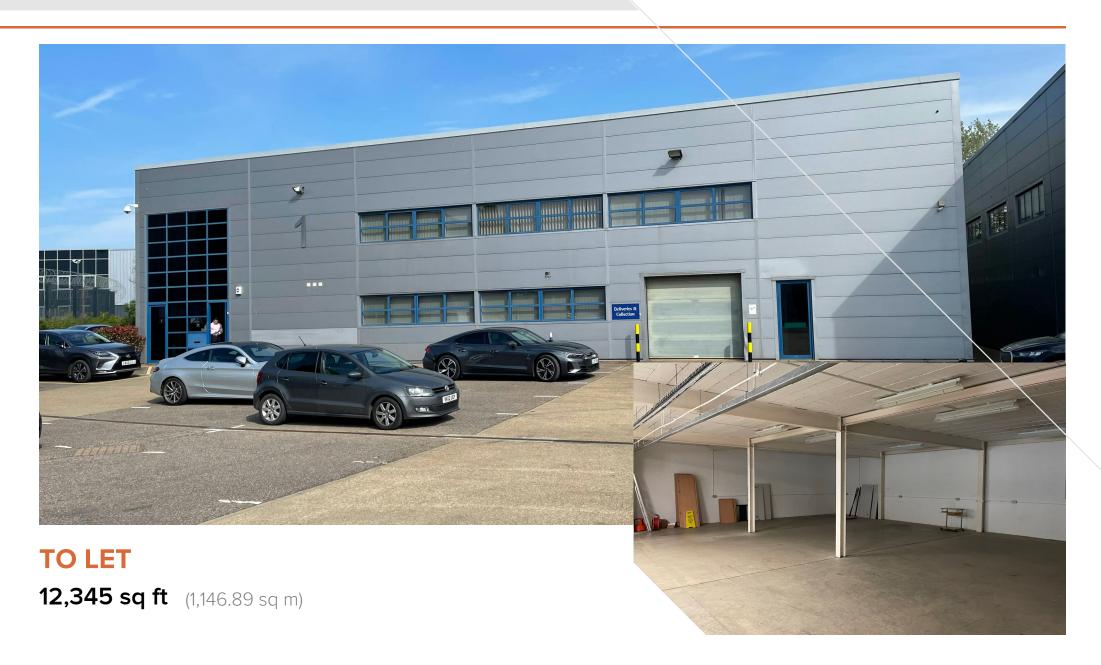

# 1 Enterprise Way, Maxted Close

Hemel Hempstead, HP2 7YJ

# **Description**

Unit 1 Enterprise Way is a modern detached two storey unit providing warehouse/office accommodation on the ground floor and offices throughout the first floor. The warehouse is accessible via a single ground level loading door with separate pedestrian access into the unit leading directly into the glazed reception area. The unit also benefits from a passenger lift and 43 car parking spaces.

## **Accommodation**

The accommodation comprises the following areas:

| Total               | 12,345 | 1,146.88 |
|---------------------|--------|----------|
| 1st Floor Office    | 6,212  | 577.11   |
| GF Warehouse/Office | 6,133  | 569.77   |
| Description         | sq ft  | sq m     |