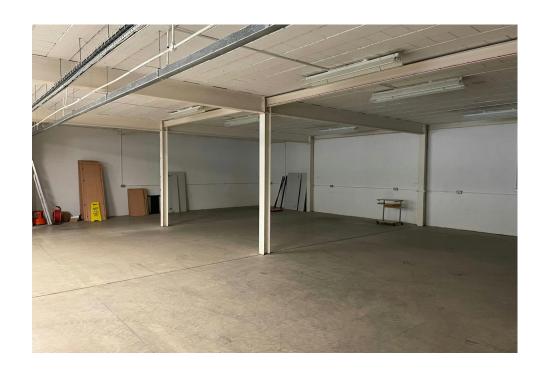

# **Description**

Unit 1 Enterprise Way is a modern detached two storey unit providing warehouse/office accommodation on the ground floor and offices throughout the first floor. The warehouse is accessible via a single ground level loading door with separate pedestrian access into the unit leading directly into the glazed reception area. The unit also benefits from a passenger lift and 43 car parking spaces.