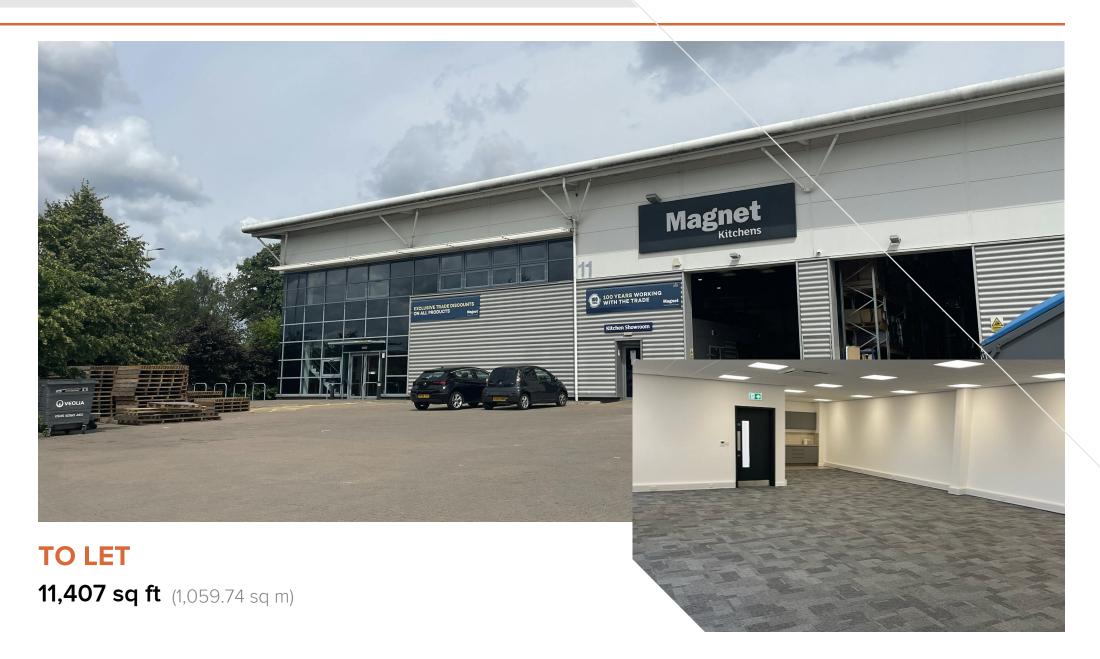

# Unit 11, Quadrant Park, Mundells

Welwyn Garden City, AL7 1FS

#### Description

Unit 11 Quadrant Park is high quality prominent Ind warehouse unit in Welwyn Garden City. The unit offers modern standard accommodation with a clear internal height of 7.8m, dedicated yard and generous parking provision. The unit is to be refurbished and could suit a trade counter operation or regular ind/wh operations.

### Accommodation

The accommodation comprises the following areas:

| Name   | sq ft  | sq m     |
|--------|--------|----------|
| Ground | 9,642  | 895.77   |
| 1st    | 1,765  | 163.97   |
| Total  | 11,407 | 1,059.74 |