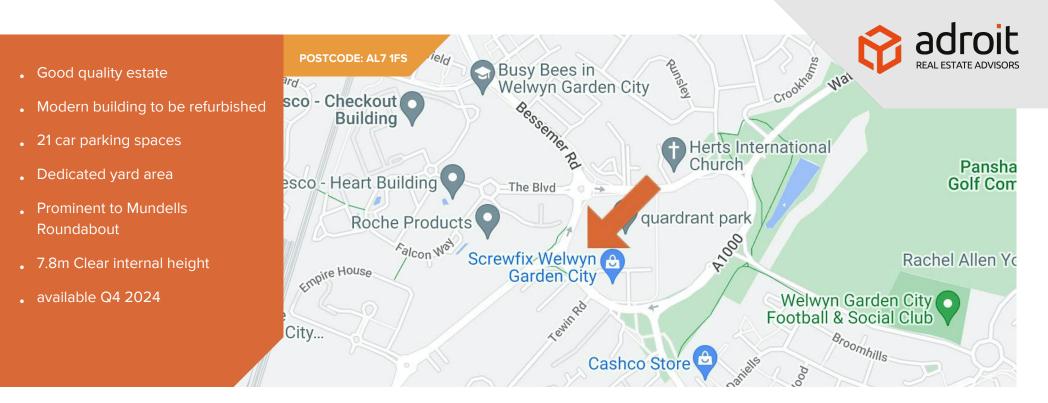

#### Location

Welwyn Garden City lies approximately 26 miles north of Central London between Junctions 4 and 6 of the A1(M),with the M25 (J23) just 8 miles to the south. The A414 dual carriageway links directly to the M1 and M11.

The property is well located in an established trade / industrial area to the north east of Welwyn Garden City, within 1.4 miles of the Town Centre. The location benefits from close amenities and fronting the main arterial road through the town, the A1000.