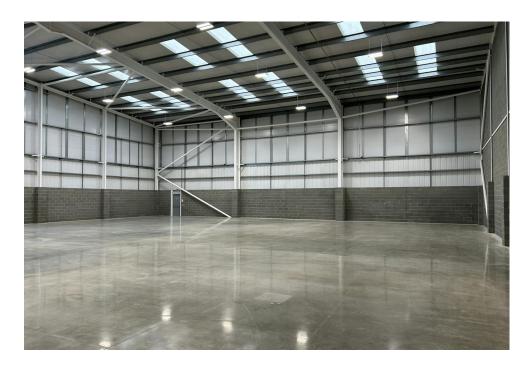

#### Description

Unit 11 Quadrant Park is high quality prominent Ind warehouse unit in Welwyn Garden City. The unit offers modern standard accommodation with a clear internal height of 7.8m, dedicated yard and generous parking provision. The unit is to be refurbished and could suit a trade counter operation or regular ind/wh operations.